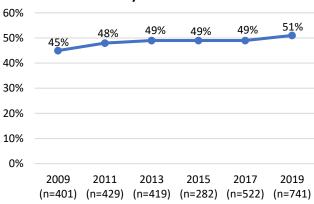

with advisory function whose members do not submit financial disclosures to the Ethics Commission. This report examines policy bodies and appointees both comprehensively as a whole and separately by the two categories.

The 2019 Gender Analysis evaluates the representation of women; people of color; lesbian, gay, bisexual, transgender, queer, and questioning (LGBTQ) individuals; people with disabilities; and veterans on San Francisco policy bodies.

## **Key Findings**

#### Gender

- Women's representation on policy bodies is 51%, slightly above parity with the San Francisco female population of 49%.
- Since 2009, there has been a small but steady increase in the representation of women on San Francisco policy bodies.

# **10-Year Comparison of Representation of Women on Policy Bodies**



Source: SF DOSW Data Collection & Analysis.

<sup>&</sup>lt;sup>1</sup> "List of City Boards, Commissions, and Advisory Bodies Created by Charter, Ordinance, or Statute," Office of the City Attorney, https://www.sfcityattorney.org/wp-content/uploads/2016/01/Commission-List-08252017.pdf, (August 25, 2017).

#### Race and Ethnicity

- People of color are underrepresented on policy bodies compared to the population. Although people of color comprise 62% of San Francisco's population, just 50% of appointees identify as a race other than white.
- While the overall representation of people of color has increased between 2009 and 2019, as the Department collected data on more appointees, the representation of people of color has decreased over the last few years. The percentage of appointees of