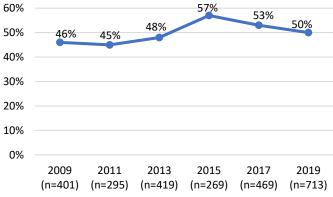

s Created by Charter, Ordinance, or Statute," Office of the City Attorney, https://www.sfcityattorney.org/wp-content/uploads/2016/01/Commission-List-08252017.pdf, (August 25, 2017).

#### Race and Ethnicity

- People of color are underrepresented on policy bodies compared to the population. Although people of color comprise 62% of San Francisco's population, just 50% of appointees identify as a race other than white.
- While the overall representation of people of color has increased between 2009 and 2019, as the Department collected data on more appointees, the representation of people of color has decreased over the last few years. The percentage of appointees of color decreased from 53% in 2017 to 49% in 2019.

# 10-Year Comparison of Representation of People of Color on Policy Bodies



Source: SF DOSW Data Collection & Analysis.

As found in previous reports, Latinx and Asian groups are underrepresented on San Francisco policy bodies compared to the population. Latinx individuals are 14% of the population but make up only 8% of appointees. Asian individuals are 31% of the population but make up only 18% of appointees.

# Race and Ethnicity by Gender

- On the whole, women of color are 32% of the San Francisco population, and 28% of appointees. Although still below parity, 28% is a slight increase compared to 2017, which showed 27% women of color appointees.
- Meanwhile, men of color are underrepresented at 21% of appointees compared to 31% of the San Francisco population.

# 10-Year Comparison of Representation of Women of Color on Policy Bodies



- ➤ Both White women