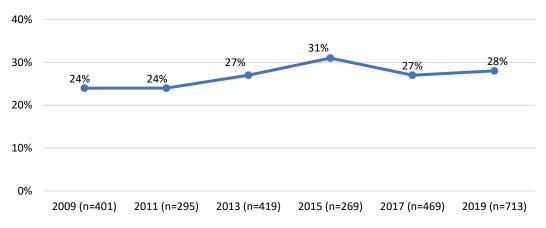

has 14% appointees of color. The Urban Forestry and the Pedestrian Safety Advisory Committee have no people of color currently serving.

Figure 10: Advisory Bodies with the Highest and Lowest Percentage of People of Color, 2019



Source: SF DOSW Data Collection & Analysis.

# C. Race and Ethnicity by Gender

White men and women are overrepresented on San Francisco policy bodies, while Asian and Latinx men and women are underrepresented. While women of color continue to be underrepresented at 28% compared to the San Francisco population of 32%, this is a slight increase from 2017 which showed 27% women of color. Meanwhile, men of color are 21% of appointees compared to 31% of the San Francisco population.

Figure 11: 10-Year Comparison of Representation of Women of Color on Policy Bodies



Source: SF DOSW Data Collection & Analysis.

The following figures present the breakdown for appointees and the San Francisco population by race and ethnicity and gender. White men and women are overrepresented, holding 27% and 23% of appointments, respectively, compared to 20% and 17% of the population, respectively. Asian men and women are both greatly underrepresented with Asian women making up 11% of appointees compared to 17% of the population while Asian men comprise 7% of appointees and 15% of the population. Latinx men and women are also underrepresented, particularly Latinx women, who are 3% of appointees and 7% of the population, while Latinx men are 5% of appointees and 7% of the population. Black or African American men and women are well-represented with Black women comprisi