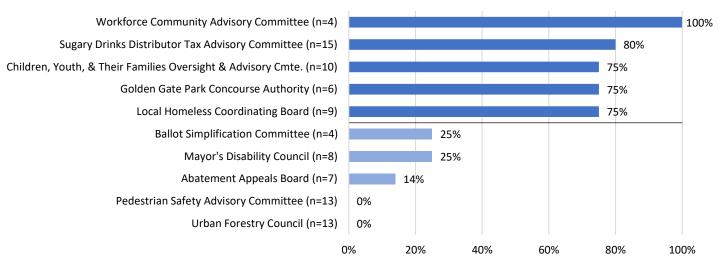

lable. All members of the Workforce Community Advisory Committee are people of color. People of color comprise 80% of the Sugary Drinks Distributor Tax Advisory Committee, and 75% of appointees on the Children, Youth and Their Families Oversight and Advisory Committee, the Golden Gate Park Concourse Authority, and the Local Homeless Coordinating Board. Out of the five Advisory Bodies with the lowest representation of people of color, the Ballot Simplification Committee and the Mayor's Disability Council have 25% appointees of color, and the Abatement Appeals Board has 14% appointees of color. The Urban Forestry and the Pedestrian Safety Advisory Committee have no people of color currently serving.

Figure 10: Advisory Bodies with the Highest and Lowest Percentage of People of Color, 2019



Source: SF DOSW Data Collection & Analysis.

# C. Race and Ethnicity by Gender

White men and women are overrepresented on San Francisco policy bodies, while Asian and Latinx men and women are underrepresented. While women of color continue to be underrepresented at 28% compared to the San Francisco population of 32%, this is a slight increase from 2017 which showed 27% women of color. Meanwhile, men of color are 21% of appointees compared to 31% of the San Francisco population.

Figure 11: 10-Year Comparison of Representation of Women of Color on Policy Bodies



Source: SF DOSW Data Collection & Analysis.

The following figures present the breakdown for appointees and the San Francisco population by race and ethnicity and gender. White men and women are overrepresented, holding 27% and