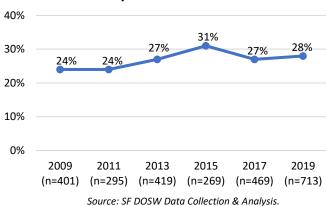

lor on Policy Bodies



Source: SF DOSW Data Collection & Analysis.

As found in previous reports, Latinx and Asian groups are underrepresented on San Francisco policy bodies compared to the population. Latinx individuals are 14% of the population but make up only 8% of appointees. Asian individuals are 31% of the population but make up only 18% of appointees.

# Race and Ethnicity by Gender

- On the whole, women of color are 32% of the San Francisco population, and 28% of appointees. Although still below parity, 28% is a slight increase compared to 2017, which showed 27% women of color appointees.
- Meanwhile, men of color are underrepresented at 21% of appointees compared to 31% of the San Francisco population.

# 10-Year Comparison of Representation of Women of Color on Policy Bodies



- ➤ Both White women and men are overrepresented on San Francisco policy bodies. White women are 23% of appointees compared to 17% of the San Francisco population. White men are 26% of appointees compared to 20% of the population.
- ▶ Black and African American women and men are well-represented on San Francisco policy bodies. Black women are 9% of appointees compared to 2.4% of the population, and Black men are 5% of appointees compared to 2.5% of the population.
- Latinx women are 7% of the San Francisco population but 3% of appointees, and Latinx men are 7% of the population but 5% of appointees.
- Asian women are 17% of the San Francisco population but 11% of appointees, and Asian men are 15% of the population but just 7% of appointees.

#### **Additional Demographics**

- Out of the