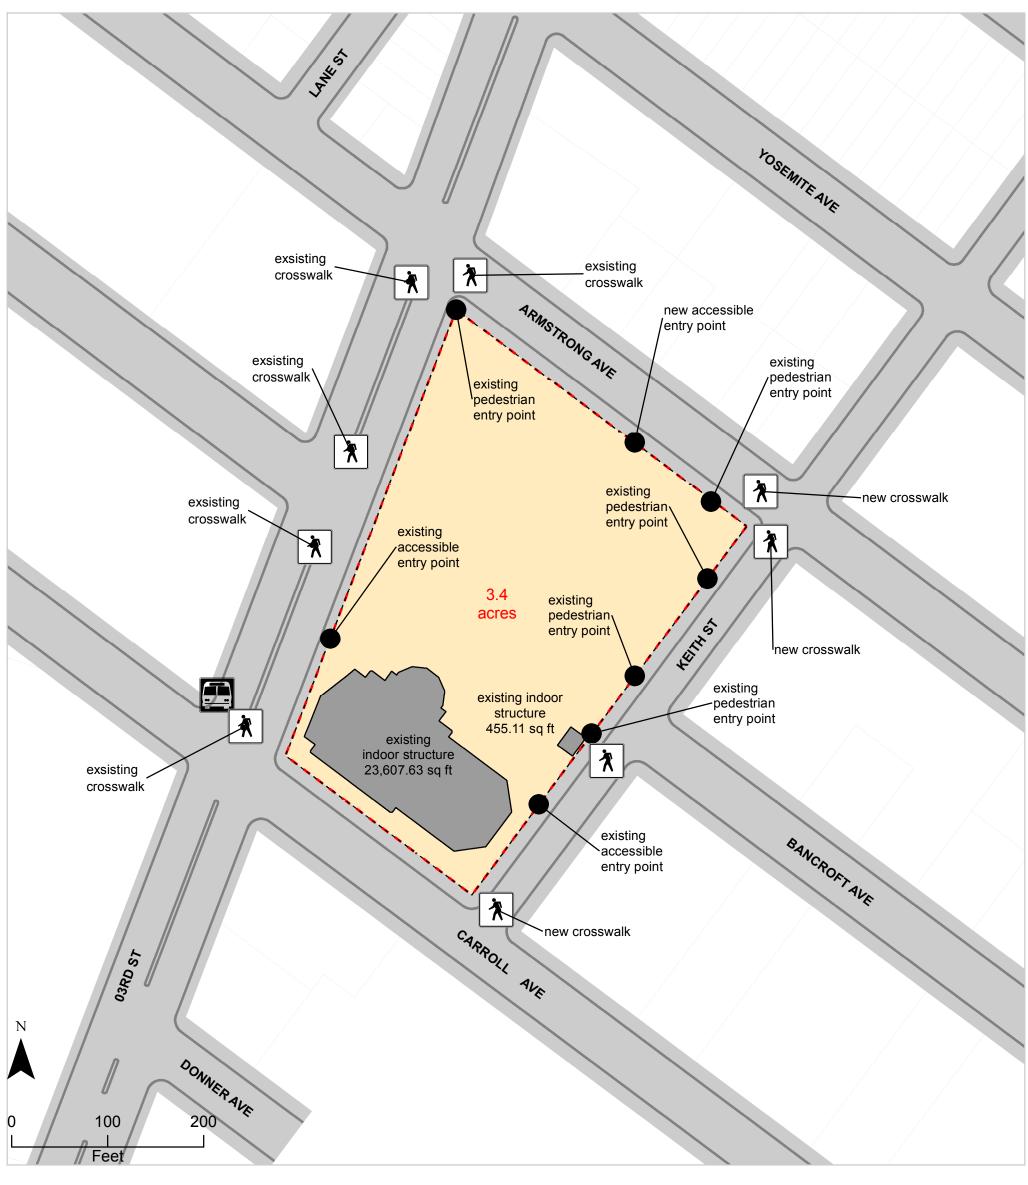

## LWCF Section 6(f)(3) Boundary Map for Bay View Playground, San Francisco Recreation and Park Department, (LWCF project number), in the County of San Francisco

This map is not binding until it is signed by NPS when the final GRANT payment is approved by NPS. If there was a previous LWCF PROJECT(S) completed at the same PARK SITE, then the GRANTEE, OGALS, and NPS will review the Section 6(f)(3) BOUNDARY MAP for the new LWCF PROJECT. Submitted by the San Francisco Recreation and Park Dept.