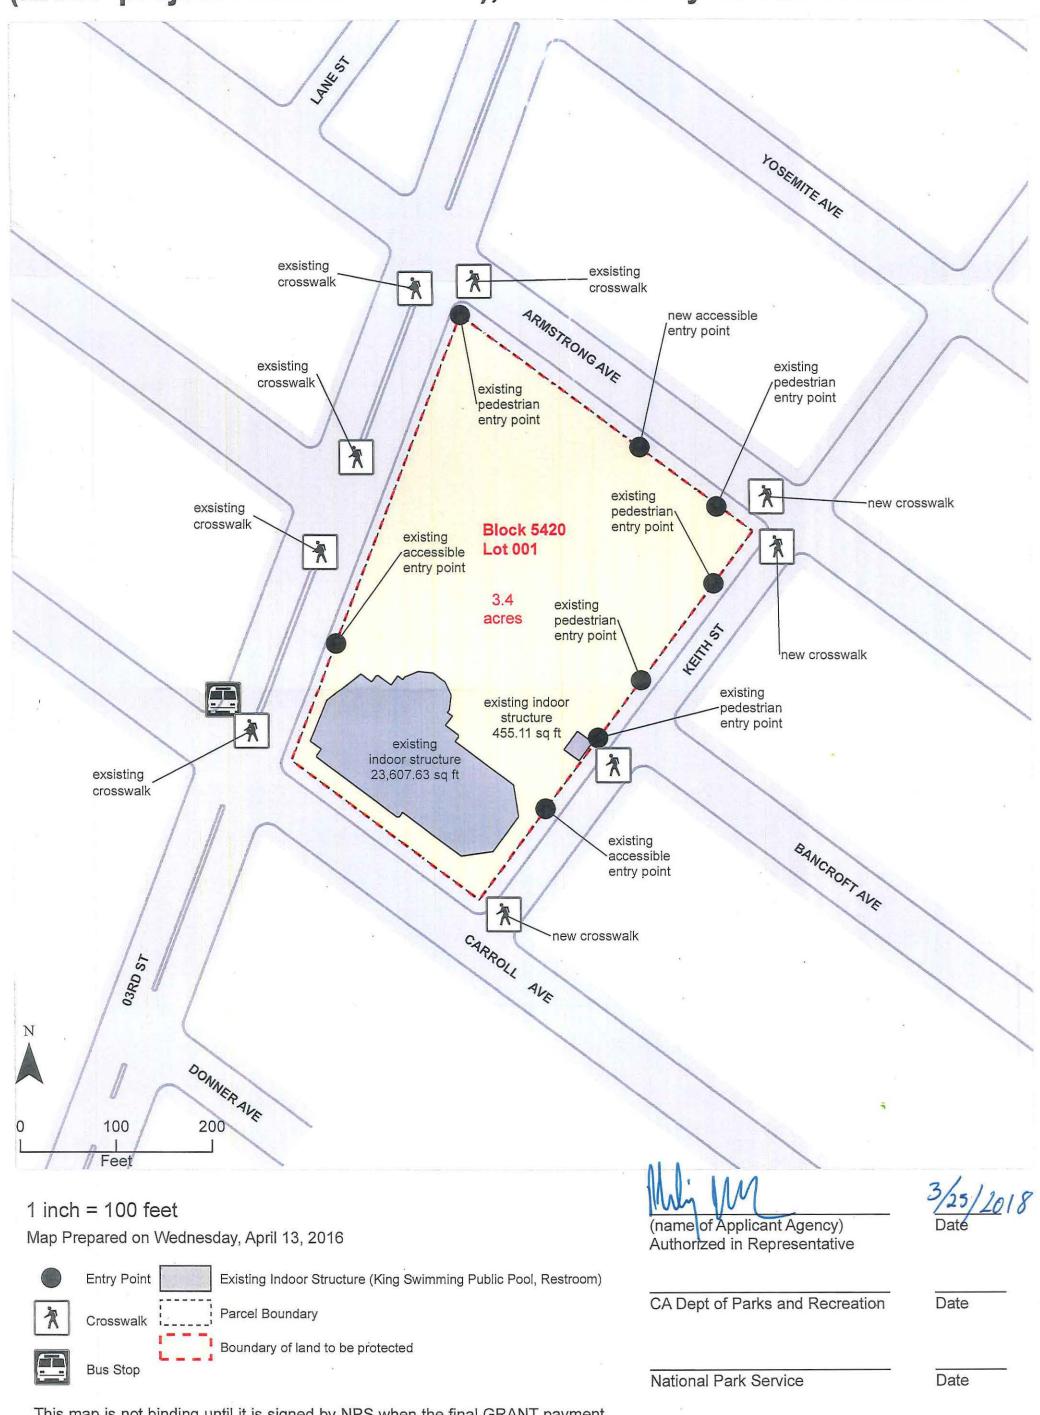

April 14, 2016

LWCF Section 6(f)(3) Boundary Map for Bay View Playground, San Francisco Recreation and Park Department, (LWCF project number ),in the County of San Francisco

This map is not binding until it is signed by NPS when the final GRANT payment is approved by NPS. If there was a previous LWCF PROJECT(S) completed at the same PARK SITE, then the GRANTEE, OGALS, and NPS will review the Section 6(f)(3) BOUNDARY MAP for the new LWCF PROJECT.