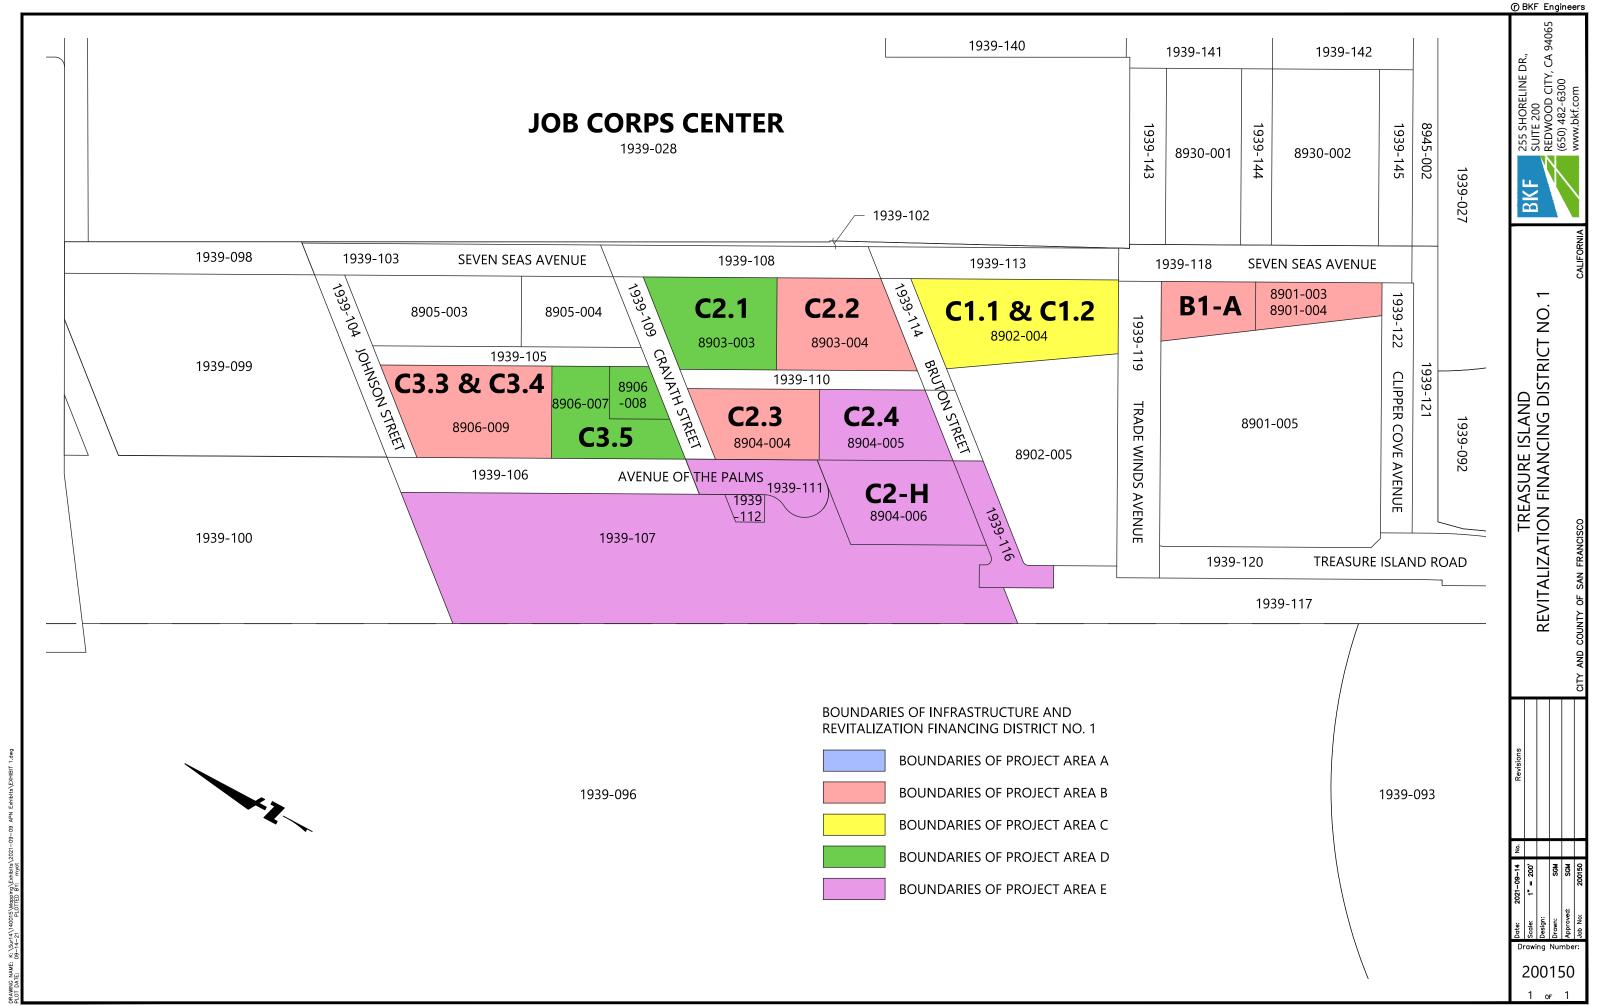

### **PROJECT AREA B**

- <u>LEGAL FOR B1-A</u> (APN NOS.: 8901-003, 8901-004)
  ALL OF LOTS 13 AND 14 AS SHOWN ON FINAL MAP NO. 9235, FILED FOR RECORD ON SEPTEMBER 13, 2018 IN BOOK 134 OF CONDOMINIUM MAPS AT PAGES 170 TO 179, OFFICIAL RECORDS OF SAN FRANCISCO COUNTY.
- <u>LEGAL FOR C2.2</u> (APN NO. 8903-004)
  ALL OF LOT 8 AS SHOWN ON FINAL MAP NO. 9235, FILED FOR RECORD ON SEPTEMBER
  13, 2018 IN BOOK 134 OF CONDOMINIUM MAPS AT PAGES 170 TO 179, OFFICIAL
  RECORDS OF SAN FRANCISCO COUNTY.

- <u>LEGAL FOR C2.3</u> (APN NO. 8904-004)
  ALL OF LOT 3 AS SHOWN ON FINAL MAP NO. 10297, FILED FOR RECORD ON APRIL 4, 2021
  IN BOOK 1 OF FINAL MAPS AT PAGES 187 TO 191, OFFICIAL RECORDS OF SAN FRANCISCO COUNTY.
- <u>LEGAL FOR C3.3 & C3.4</u> (APN NOS.: 8906-005 & 8906-006 or 8906-009)
  ALL OF LOT 1 AS SHOWN ON FINAL MAP NO. 10297, FILED FOR RECORD ON APRIL 4, 2021
  IN BOOK 1 OF FINAL MAPS AT PAGES 187 TO 191, OFFICIAL RECORDS OF SAN FRANCISCO COUNTY.

### PROJECT AREA C

<u>LEGAL FOR C1.1 & C1.2</u> (APN NO. 8902-004)
 ALL OF LOT 12 AS SHOWN ON FINAL MAP NO. 9235, FILED FOR RECORD ON SEPTEMBER
 13, 2018 IN BOOK 134 OF CONDOMINIUM MAPS AT PAGES 170 TO 179, OFFICIAL
 RECORDS OF SAN FRANCISCO COUNTY.

### PROJECT AREA D

- <u>LEGAL FOR C2.1</u> (APN NO. 8903-003)
  ALL OF LOT 7 AS SHOWN ON FINAL MAP NO. 9235, FILED FOR RECORD ON SEPTEMBER
  13, 2018 IN BOOK 134 OF CONDOMINIUM MAPS AT PAGES 170 TO 179, OFFICIAL
  RECORDS OF SAN FRANCISCO COUNTY.
- <u>LEGAL FOR C3.5</u> (APN NOS.: 8906-007, 8906-008)
  ALL OF LOTS 2 AND 6 AS SHOWN ON FINAL MAP NO. 10297, FILED FOR RECORD ON APRIL 4, 2021 IN BOOK 1 OF FINAL MAPS AT PAGES 187 TO 191, OFFICIAL RECORDS OF SAN FRANCISCO COUNTY.

# **PROJECT AREA E**

<u>LEGAL FOR C2.4</u> (8904-005)
 ALL OF LOT 10 AS SHOWN ON FINAL MAP NO. 9235, FILED FOR RECORD ON SEPTEMBER
 13, 2018 IN BOOK 134 OF CONDOMINIUM MAPS AT PAGES 170 TO 179, OFFICIAL
 RECORDS OF SAN FRANCISCO COUNTY.

### LEGAL FOR C2-H (8904-006)

ALL OF LOT 11 AS SHOWN ON FINAL MAP NO. 9235, FILED FOR RECORD ON SEPTEMBER 13, 2018 IN BOOK 134 OF CONDOMINIUM MAPS AT PAGES 7 TO 23, OFFICIAL RECORDS OF SAN FRANCISCO COUNTY.

#### LEGAL FOR APN NO. 1939-107

ALL OF LOT F AS SHOWN ON FINAL MAP NO. 9235, FILED FOR RECORD ON SEPTEMBER 13, 2018 IN BOOK 134 OF CONDOMINIUM MAPS AT PAGES 7 TO 23, OFFICIAL RECORDS OF SAN FRANCISCO COUNTY.

## LEGAL FOR APN NO. 1939-111

ALL OF LOT J AS SHOWN ON FINAL MAP NO. 9235, FILED FOR RECORD ON SEPTEMBER 13, 2018 IN BOOK 134 OF CONDOMINIUM MAPS AT PAGES 7 TO 23, OFFICIAL RECORDS OF SAN FRANCISCO COUNTY.

### • LEGAL FOR APN NO. 1939-112

ALL OF LOT K AS SHOWN ON FINAL MAP NO. 9235, FILED FOR RECORD ON SEPTEMBER 13, 2018 IN BOOK 134 OF CONDOMINIUM MAPS AT PAGES 7 TO 23, OFFICIAL RECORDS OF SAN FRANCISCO COUNTY.

# • LEGAL FOR APN NO. 1939-116

ALL OF LOT P AS SHOWN ON FINAL MAP NO. 9235, FILED FOR RECORD ON SEPTEMBER 13, 2018 IN BOOK 134 OF CONDOMINIUM MAPS AT PAGES 7 TO 23, OFFICIAL RECORDS OF SAN FRANCISCO COUNTY.