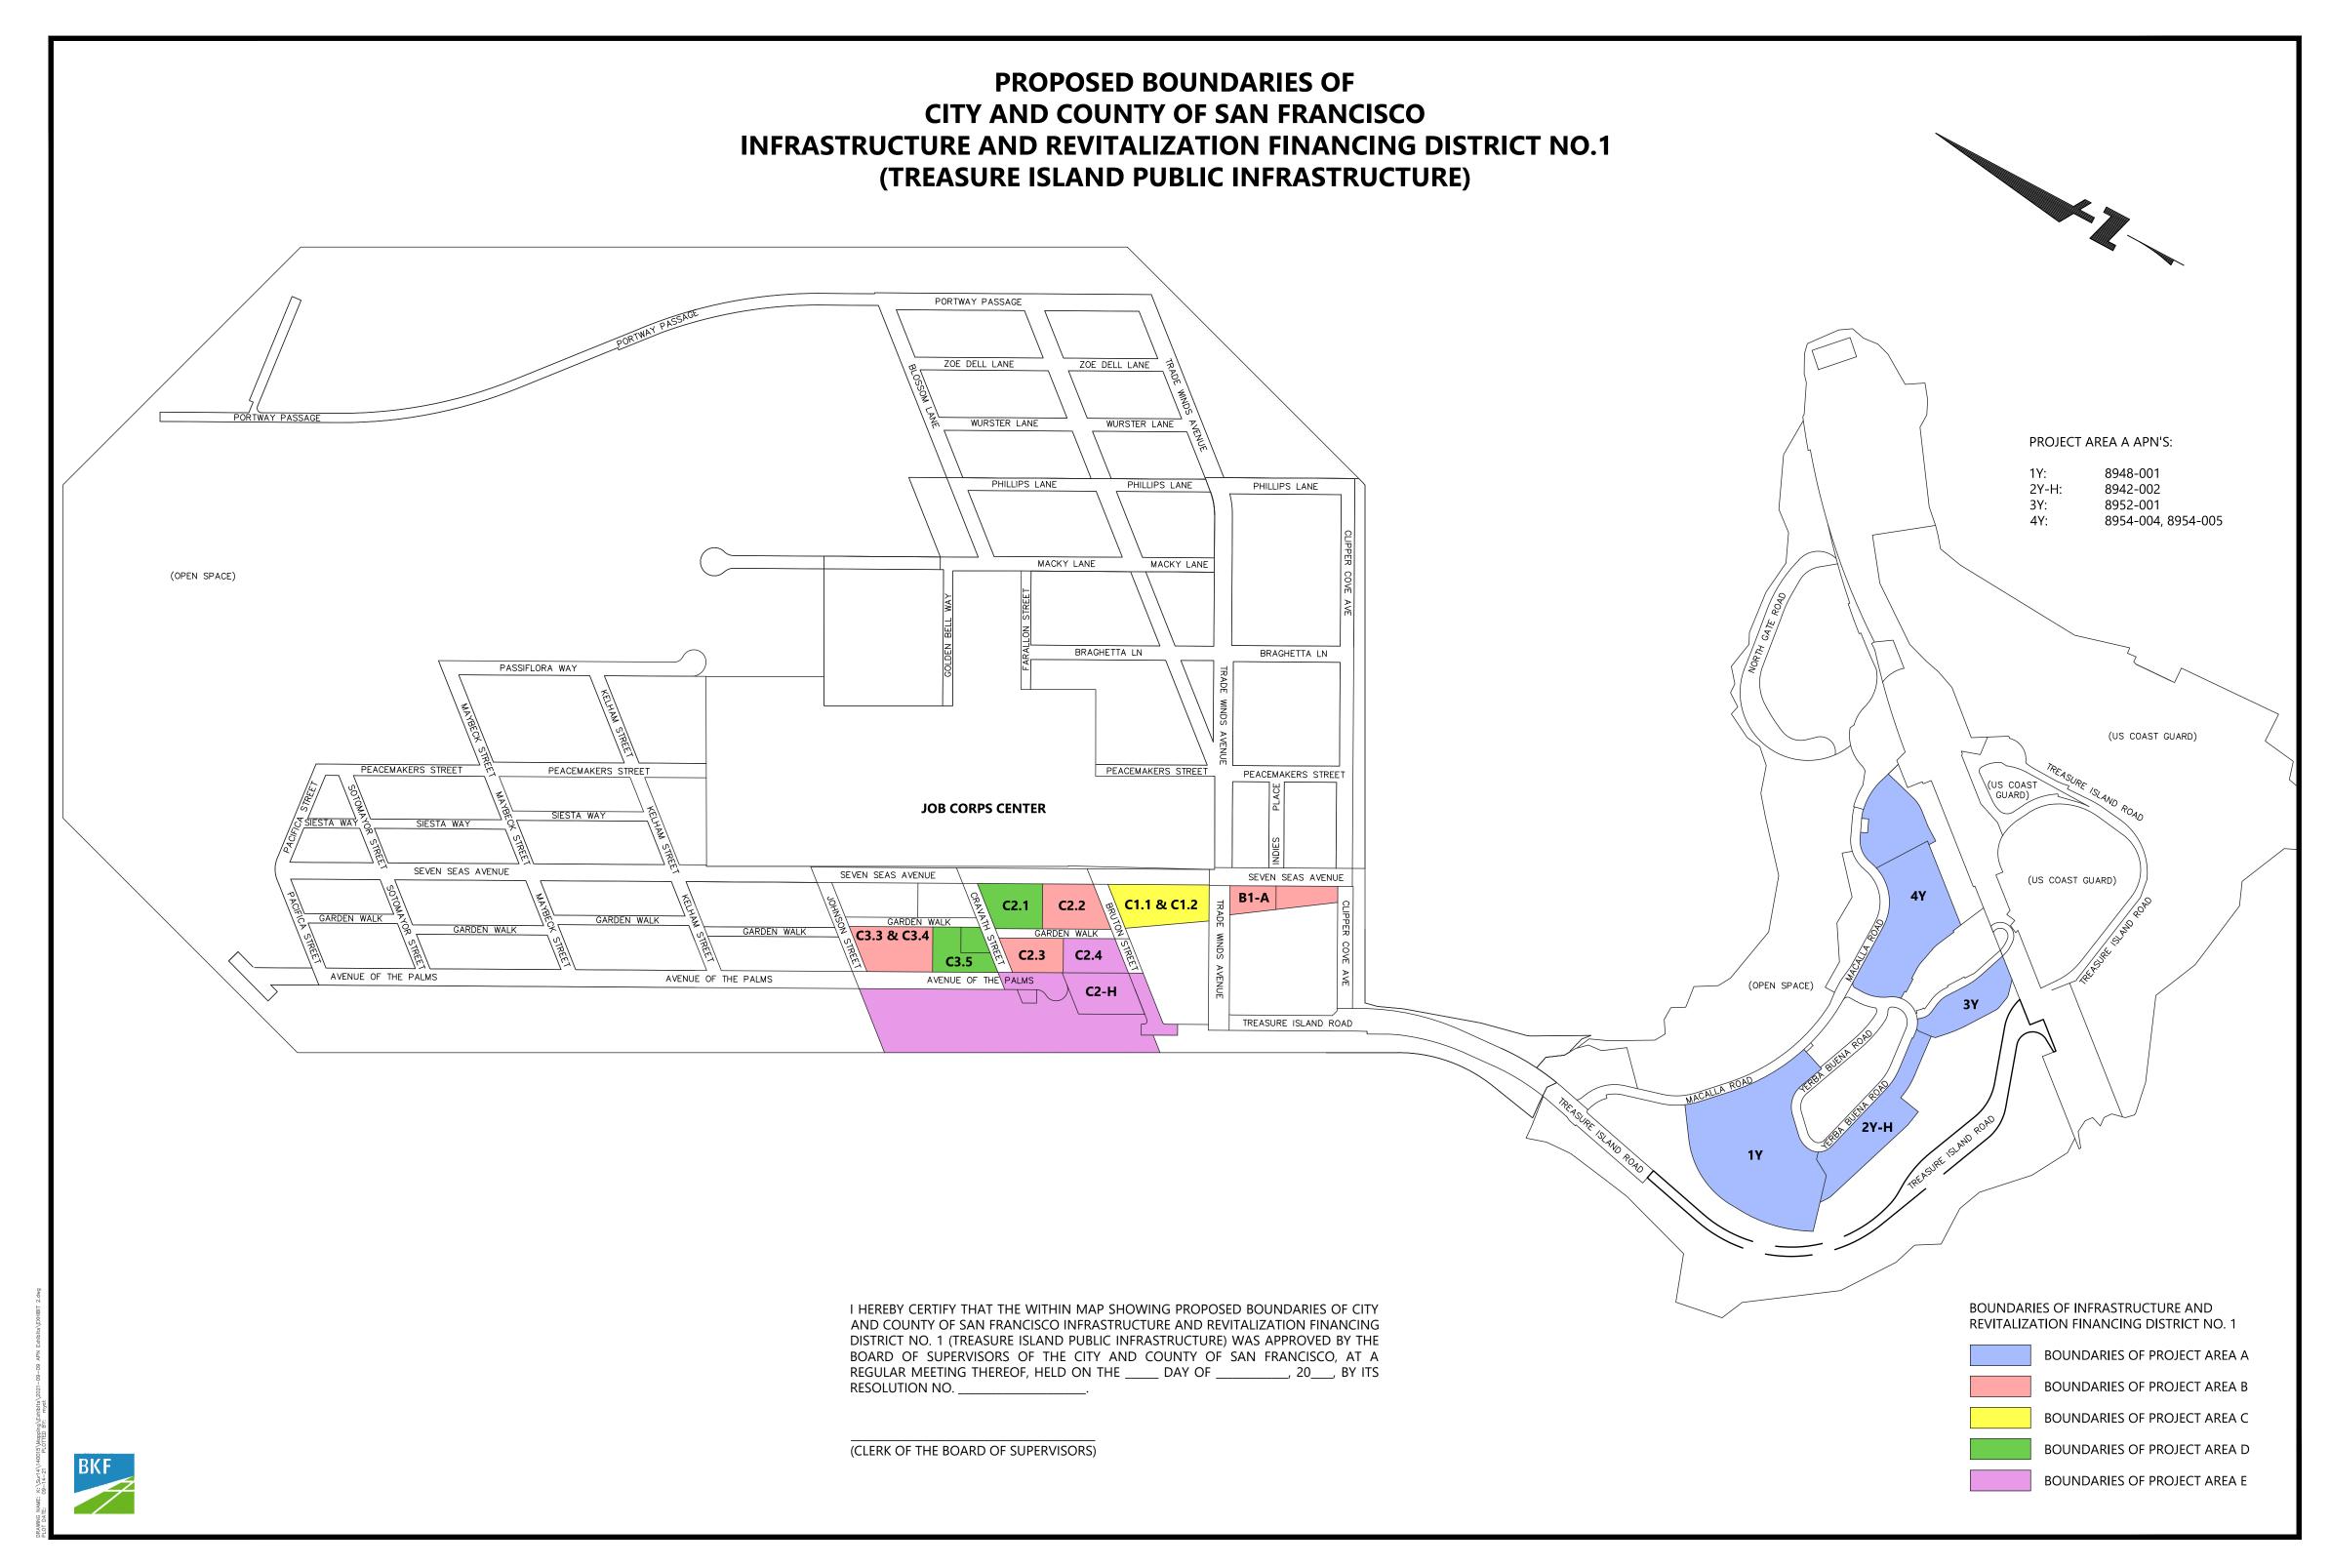

# **APPENDIX A:**

### BOUNDARY MAP AND LEGAL DESCRIPTION OF THE TREASURE ISLAND IRFD

**LEGAL DESCRIPTIONS:** 

# PROJECT AREA A (YERBA BUENA ISLAND)

- <u>LEGAL FOR 1Y</u> (APN NO. 8948-001)
  ALL OF LOT 19 AS SHOWN ON FINAL TRANSFER MAP NO. 8674, FILED FOR RECORD ON
  DECEMBER 7, 2015 IN BOOK FF OF SURVEY MAPS AT PAGES 177 THROUGH 192, OFFICIAL RECORDS OF SAN FRANCISCO COUNTY.
- <u>LEGAL FOR 2Y-H</u> (APN NO. 8949-002)
  ALL OF LOT 2 AS SHOWN ON FINAL MAP 9228, FILED FOR RECORD ON APRIL 19, 2018 IN BOOK 134 OF CONDOMINIUM MAPS AT PAGES 7 TO 23, OFFICIAL RECORDS OF SAN FRANCISCO COUNTY.
- <u>LEGAL FOR 3Y (APN NO. 8952-001)</u>
  ALL OF LOT 003 AS SHOWN ON FINAL MAP NO. 9856, FILED FOR RECORD ON JULY 10,
  2020 IN BOOK 1 OF FINAL MAPS AT PAGES 48 TO 63, OFFICIAL RECORDS OF SAN FRANCISCO COUNTY.
- <u>LEGAL FOR 4Y (APN NOS.:</u> 8954-004, 8954-005)
  ALL OF LOTS 001 AND 002 AS SHOWN ON FINAL MAP NO. 9856, FILED FOR RECORD ON JULY 10, 2020 IN BOOK 1 OF FINAL MAPS AT PAGES 48 TO 63, OFFICIAL RECORDS OF SAN FRANCISCO COUNTY.

### **PROJECT AREA B**

- <u>LEGAL FOR B1-A</u> (APN NOS.: 8901-003, 8901-004)
  ALL OF LOTS 13 AND 14 AS SHOWN ON FINAL MAP NO. 9235, FILED FOR RECORD ON SEPTEMBER 13, 2018 IN BOOK 134 OF CONDOMINIUM MAPS AT PAGES 170 TO 179, OFFICIAL RECORDS OF SAN FRANCISCO COUNTY.
- <u>LEGAL FOR C2.2</u> (APN NO. 8903-004)
  ALL OF LOT 8 AS SHOWN ON FINAL MAP NO. 9235, FILED FOR RECORD ON SEPTEMBER
  13, 2018 IN BOOK 134 OF CONDOMINIUM MAPS AT PAGES 170 TO 179, OFFICIAL
  RECORDS OF SAN FRANCISCO COUNTY.

### PROJECT AREA C

<u>LEGAL FOR C1.1 & C1.2</u> (APN NO. 8902-004)
 ALL OF LOT 12 AS SHOWN ON FINAL MAP NO. 9235, FILED FOR RECORD ON SEPTEMBER
 13, 2018 IN BOOK 134 OF CONDOMINIUM MAPS AT PAGES 170 TO 179, OFFICIAL
 RECORDS OF SAN FRANCISCO COUNTY.

### PROJECT AREA D

- <u>LEGAL FOR C2.1</u> (APN NO. 8903-003)
  ALL OF LOT 7 AS SHOWN ON FINAL MAP NO. 9235, FILED FOR RECORD ON SEPTEMBER
  13, 2018 IN BOOK 134 OF CONDOMINIUM MAPS AT PAGES 170 TO 179, OFFICIAL
  RECORDS OF SAN FRANCISCO COUNTY.
- <u>LEGAL FOR C3.5</u> (APN NOS.: 8906-007, 8906-008)
  ALL OF LOTS 2 AND 6 AS SHOWN ON FINAL MAP NO. 10297, FILED FOR RECORD ON APRIL 4, 2021 IN BOOK 1 OF FINAL MAPS AT PAGES 187 TO 191, OFFICIAL RECORDS OF SAN FRANCISCO COUNTY.

# **PROJECT AREA E**

<u>LEGAL FOR C2.4</u> (8904-005)
 ALL OF LOT 10 AS SHOWN ON FINAL MAP NO. 9235, FILED FOR RECORD ON SEPTEMBER
 13, 2018 IN BOOK 134 OF CONDOMINIUM MAPS AT PAGES 170 TO 179, OFFICIAL
 RECORDS OF SAN FRANCISCO COUNTY.