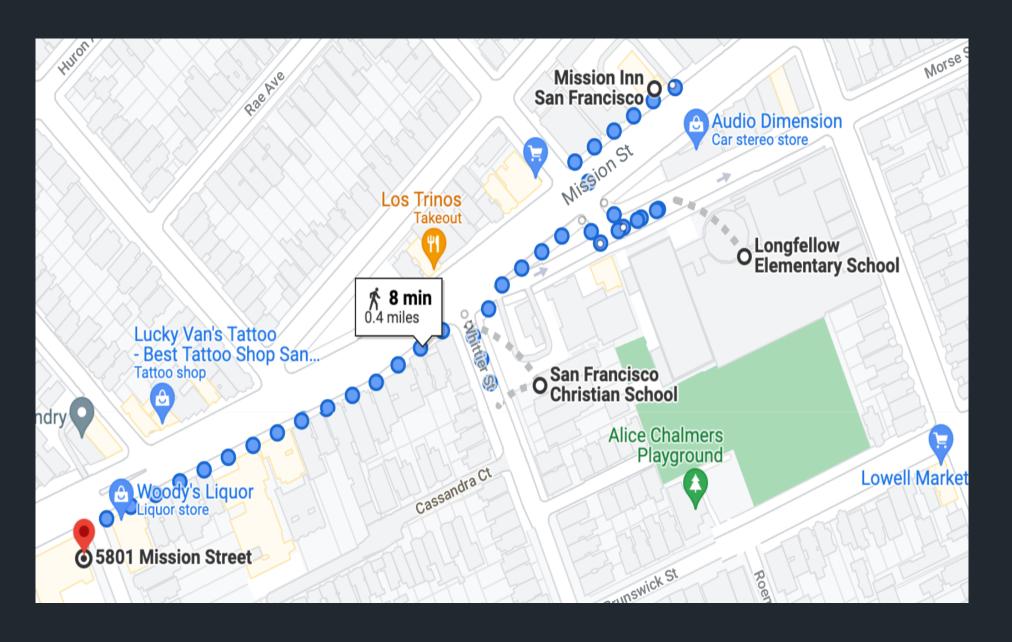

## Schools/Playground near 5801 Mission Street

# HIGH RISK CORRDIOR

Area included in Safe Routes to Schools program