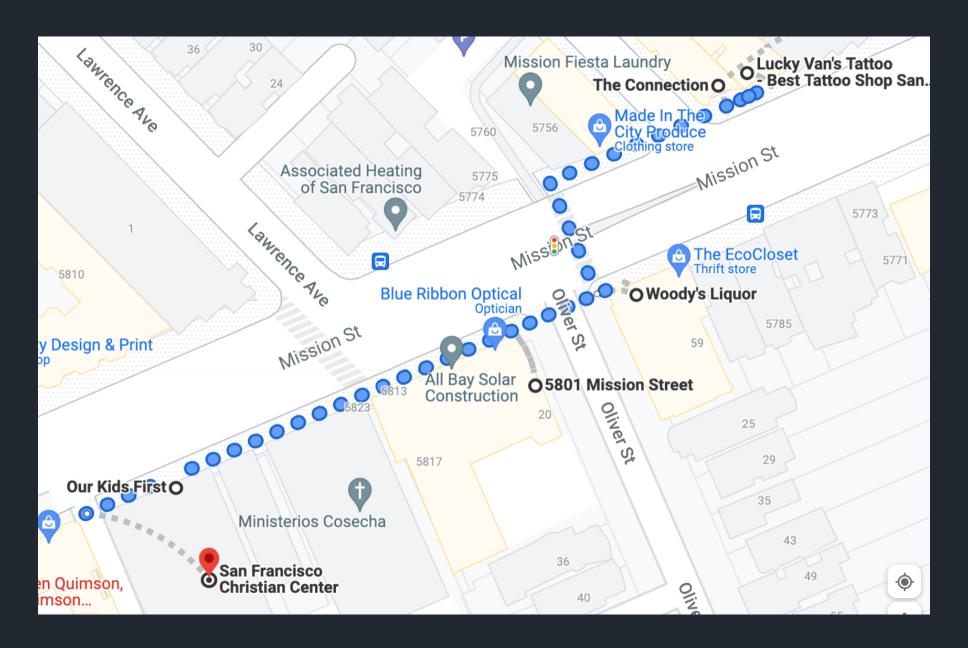

## 300 feet around 5801 Mission Street

# AA EQUITY VIOLATION

Organizations serving families and the community within 100 feet