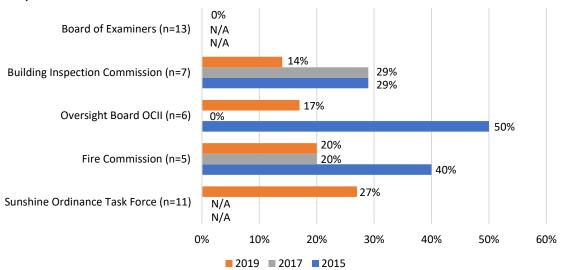

| File No. | <b>210368</b> | Committee Item No | 4  |  |
|----------|---------------|-------------------|----|--|
| _        |               | Board Item No.    | 32 |  |