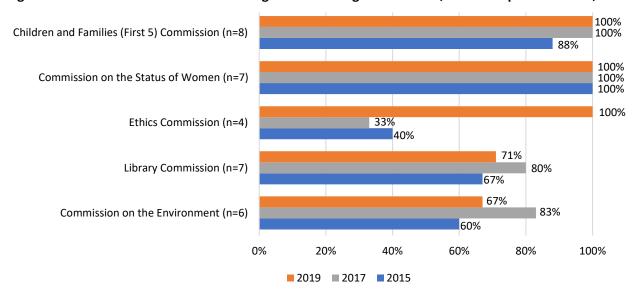

| File No. | <b>210368</b> | Committee Item No | 4  |  |
|----------|---------------|-------------------|----|--|
| _        |               | Board Item No.    | 32 |  |