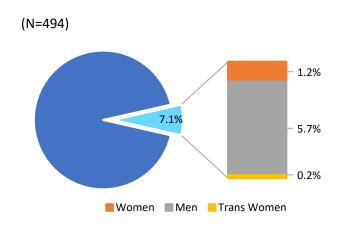

| File No. | <b>210368</b> | Committee Item No | 4  |  |
|----------|---------------|-------------------|----|--|
| _        |               | Board Item No.    | 32 |  |