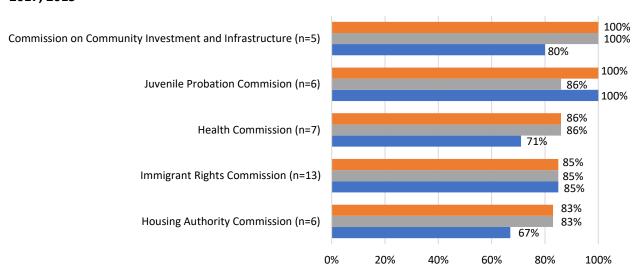

| File No. | 210592 | Committee Item No. | 3  |
|----------|--------|--------------------|----|
| •        |        | Board Item No.     | 33 |