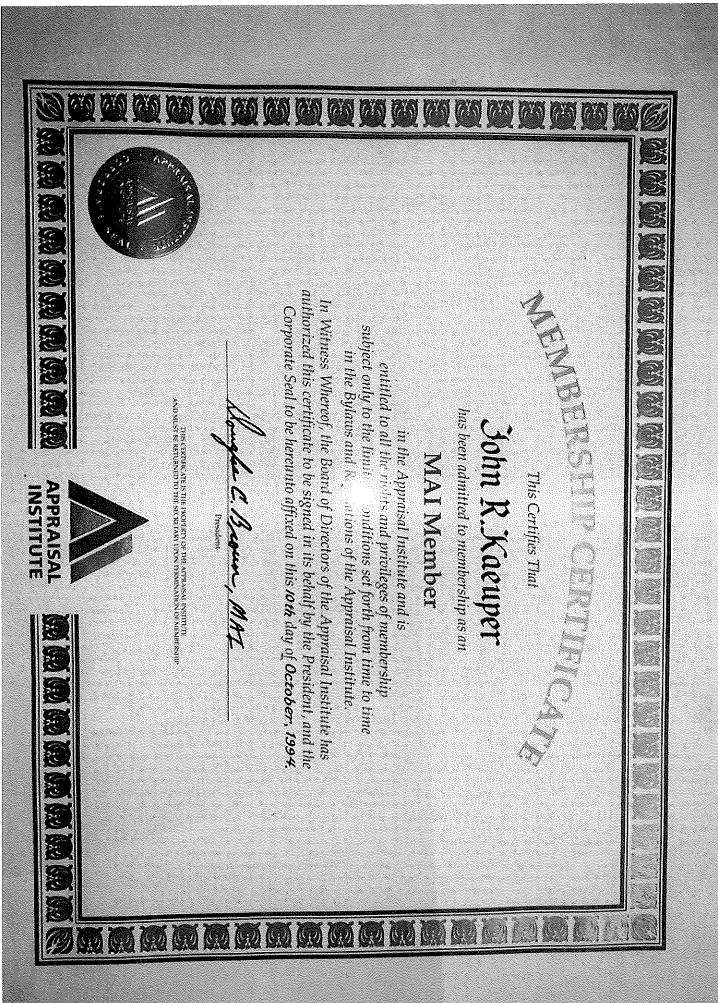

| 1  | [Appointments, Assessment Appeals Board No. 1 - Kristine Nelson, John Kaeuper, Paul                 |
|----|-----------------------------------------------------------------------------------------------------|
| 2  | Bellar, Elizabeth Zareh, and Scott Spertzel]                                                        |
| 3  | Motion appointing Kristine Nelson, term ending September 5, 2022, and John Kaeuper,                 |
| 4  | Paul Bellar, Elizabeth Zareh, and Scott Spertzel, terms ending September 2, 2024, to the            |
| 5  | Assessment Appeals Board No. 1.                                                                     |
| 6  |                                                                                                     |
| 7  | MOVED, That the Board of Supervisors of the City and County of San Francisco does                   |
| 8  | hereby appoint the hereinafter designated persons to serve as members of the Assessment             |
| 9  | Appeals Board No. 1, pursuant to the provisions of California Revenue and Taxation Code,            |
| 10 | Section 1620 et seq., and San Francisco Administrative Code, Section 2B.1 et seq., for the          |
| 11 | terms specified:                                                                                    |
| 12 | John Kaeuper, Seat 2, succeeding Scott Spertzel, term expired, must have a minimum                  |
| 13 | of five years professional experience in the State of California as one of the following: certified |
| 14 | public accountant or public accountant; licensed real estate broker; attorney; or a property        |
| 15 | appraiser accredited by a nationally recognized professional organization, certified by the         |
| 16 | Office of Real Estate Appraisers, or certified by the State Board of Equalization, for the          |
| 17 | unexpired portion of a three-year term ending September 2, 2024.                                    |
| 18 | Kristine Nelson, Seat 4, succeeding Eugene Valla, resigned, must have a minimum of                  |
| 19 | five years professional experience in the State of California as one of the following: certified    |