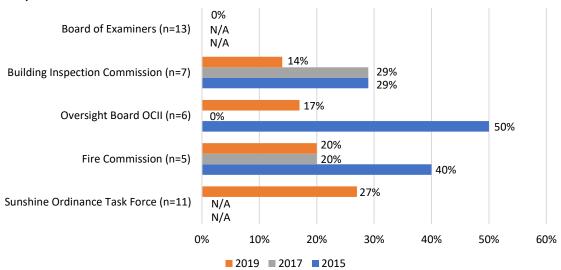

| File No. | 210592 | Committee Item No. | 3  |
|----------|--------|--------------------|----|
| •        |        | Board Item No.     | 33 |