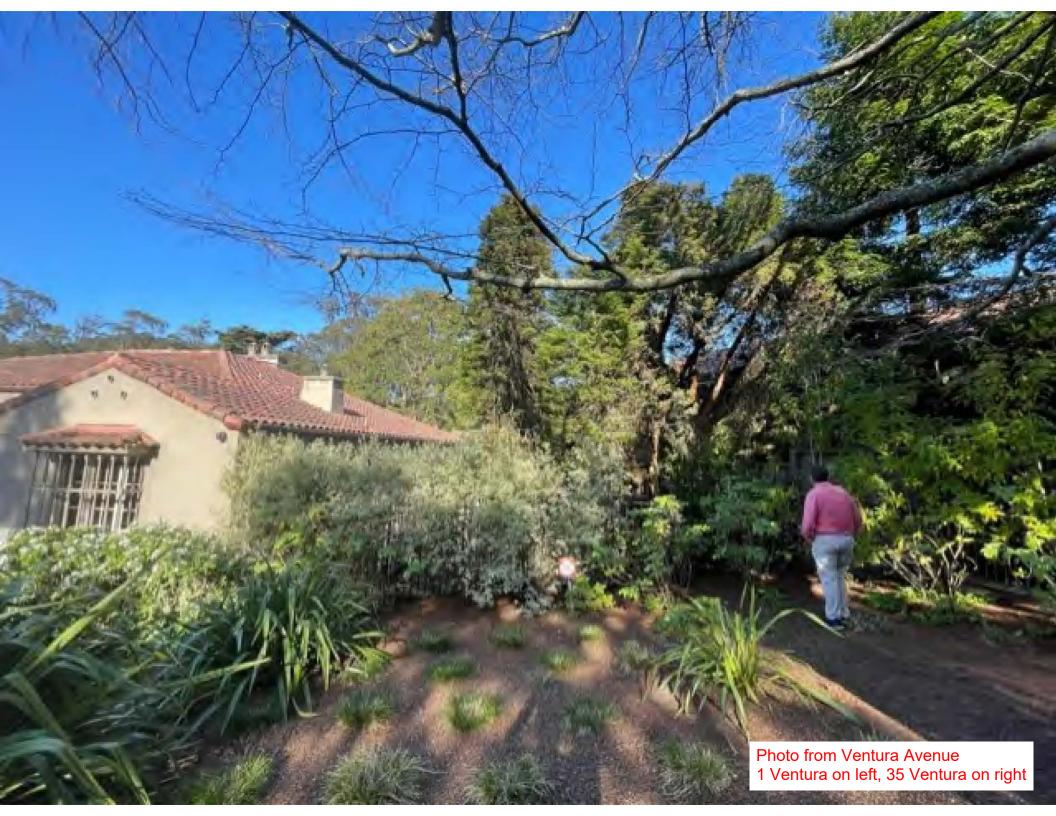

## 1. There is Substantial Evidence that the Property is a Historic Resource and a Contributor to the Forest Hills Historic District

The dwelling at 35 Ventura was constructed in 1938, which was during the period of significance for the Forest Hill Historic District, and remained largely unchanged until the project sponsor completed several remodeling projects starting in the 1990s. Much of the permitted renovations were interior improvements and additions at the rear of the house that are not visible to the public. The façade alterations that are visible to the public were largely unpermitted, including the application of flagstones to the original stucco chimney, construction of a nonhistorical portico at the front entrance, removal of decorative window grilles, replacement of original windows, and replacement of a wood casement window with French doors. The Historic Resource Evaluation (HRE) for the project explained that although the alterations appeared to make the property individually ineligible for listing in the California Register, the property still is "generally in keeping with the cottage's original Mediterranean styling and the character of Forest Hill, meaning that it is still a contributor." (Emphasis added.)

As discussed above, the HRE found that the existing building is a contributor and is consistent with the character of the Forest Hill Historic District. According to the HRE, the character defining features of 35 Ventura are "its 15-foot setback from Ventura Avenue, *its height*, and a portion of its fenestration pattern on Ventura Avenue."