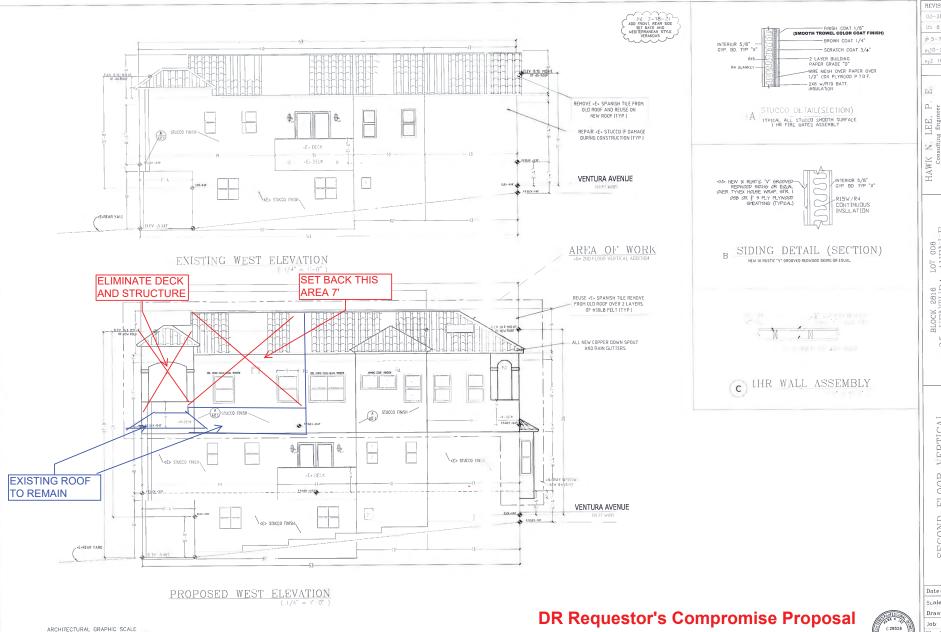

The proposed project would increase the building height by ten feet and increase living space by approximately 80%. The 350 square feet of new covered decks around the vertical addition doubles the massing of the historic cottage. The HRE states that the proposed project "would certainly make *substantial changes* to the dwelling by adding a second floor onto what was originally a one-story-over-basement cottage." (Emphasis added.) In other words, this project would **completely eliminate** one of the remaining character-defining features of this contributor building: its height. Doubling the building's mass is wholly inconsistent with Secretary of the Interior Standard 9, which requires a building's massing, size, and scale to be protected. The HRE also found that "[t]he construction of a vertical addition will *undeniably alter the subject property's spatial relationships*," which is inconsistent with the Secretary of the Interior Standard 2, which protects a building's spatial relationships.

This project would significantly and adversely impact the California Register-eligible Forest Hill Historic District by constructing a vertical addition that appears larger than a typical two story home due to the unique slope of the site. The project is located at the top of a hill, which already causes the home to appear larger than its listed height. The proposed project would bring the house up to almost 30 feet tall from street level to the top of the roof, already large for a "two-story" home, which appears even larger due to its location on the top of the hill. Not only does the project destroy the character-defining height of this specific structure, but it is out of scale with Forest Hill Historic District's pattern of "picturesquely sited single-family homes that rarely exceed two stories in height."