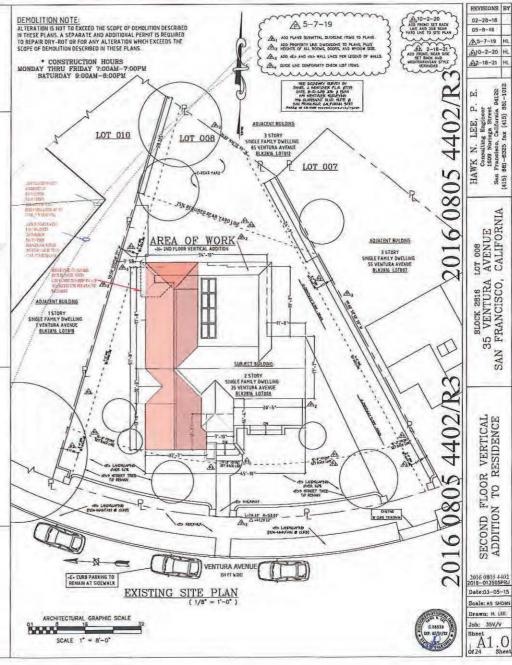

Moreover, the property is located in the heart of the Forest Hill Historic District and was built during the District's period of significance. The Forest Hill Historic District was designed with a curvilinear street and block arrangement that responds to the hilly topography in order to distinguish it from the typical grid pattern found elsewhere in the City. Development in the

This project would significantly and adversely impact the California Register-eligible Forest Hill Historic District by constructing a vertical addition that appears larger than a typical two story home due to the unique slope of the site. The project is located at the top of a hill, which already causes the home to appear larger than its listed height. The proposed project would bring the house up to almost 30 feet tall from street level to the top of the roof, already large for a "two-story" home, which appears even larger due to its location on the top of the hill. Not only does the project destroy the character-defining height of this specific structure, but it is out of scale with Forest Hill Historic District's pattern of "picturesquely sited single-family homes that rarely exceed two stories in height."