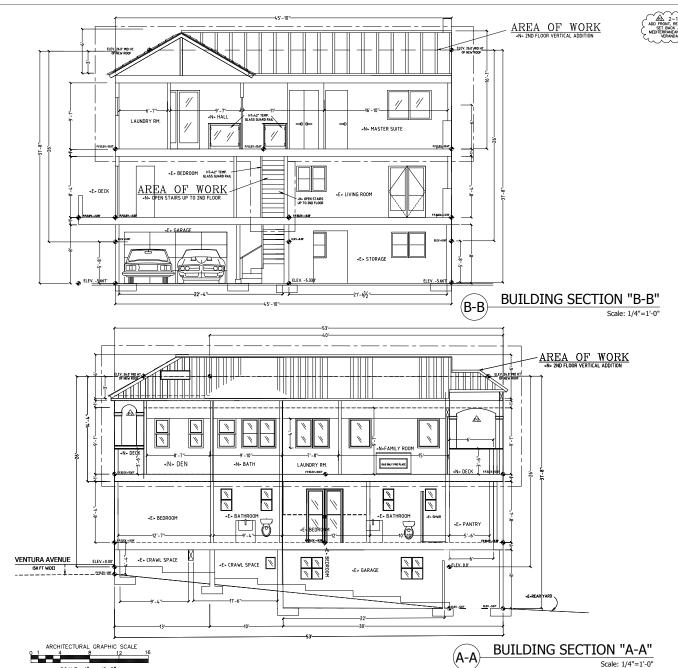

The proposed project would increase the building height by ten feet and increase living space by approximately 80%. The 350 square feet of new covered decks around the vertical addition doubles the massing of the historic cottage. The HRE states that the proposed project "would certainly make *substantial changes* to the dwelling by adding a second floor onto what was originally a one-story-over-basement cottage." (Emphasis added.) In other words, this project would **completely eliminate** one of the remaining character-defining features of this contributor building: its height. Doubling the building's mass is wholly inconsistent with Secretary of the Interior Standard 9, which requires a building's massing, size, and scale to be protected. The HRE also found that "[t]he construction of a vertical addition will *undeniably alter the subject property's spatial relationships*," which is inconsistent with the Secretary of the Interior Standard 2, which protects a building's spatial relationships.

This project would significantly and adversely impact the California Register-eligible Forest Hill Historic District by constructing a vertical addition that appears larger than a typical two story home due to the unique slope of the site. The project is located at the top of a hill, which already causes the home to appear larger than its listed height. The proposed project would bring the house up to almost 30 feet tall from street level to the top of the roof, already large for a "two-story" home, which appears even larger due to its location on the top of the hill. Not only does the project destroy the character-defining height of this specific structure, but it is out of scale with Forest Hill Historic District's pattern of "picturesquely sited single-family homes that rarely exceed two stories in height."

The HRE identified the building height as a character defining feature of the structure and explained that the project would cause "substantial changes" to this feature. The HRE also admits the project would "undeniably alter" the property's spatial relationship, which is a character defining feature of the Forest Hill Historic District. In sum, there is substantial evidence to support a "fair argument" that the proposed project may cause a substantial adverse change in the significance of a historic resource. Therefore, the CatEx must be revoked.