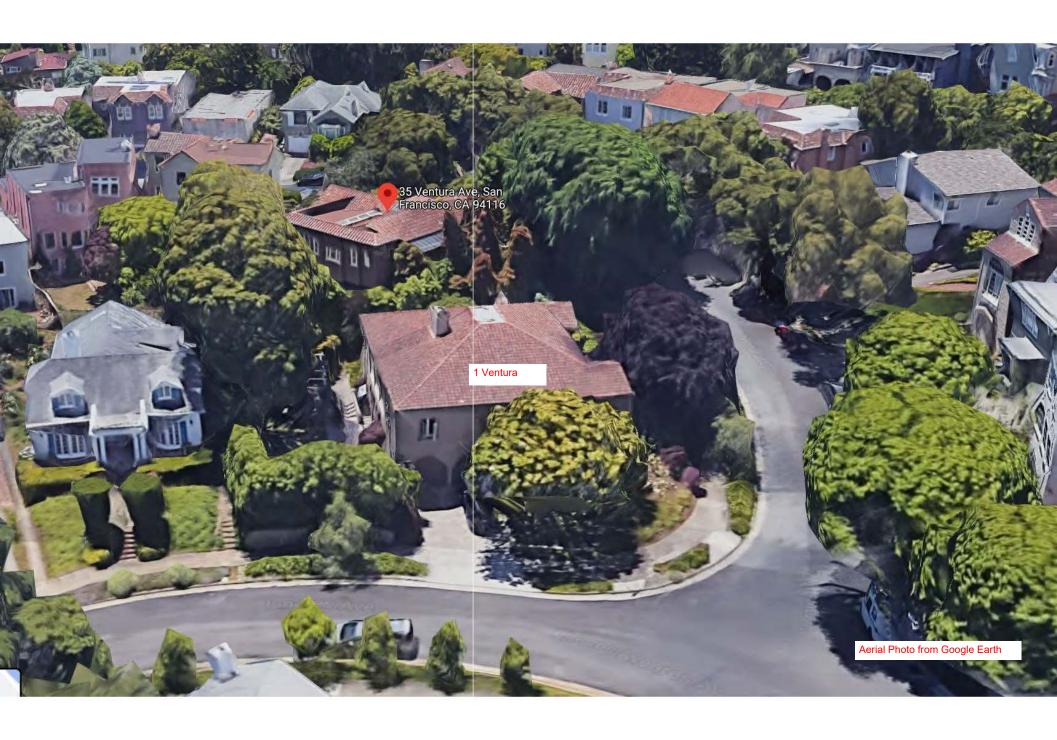

#### **VIA E-MAIL**

President Shamann Walton and Supervisors 1 Dr. Carlton B. Goodlett Place City Hall, Room 244 San Francisco, Ca. 94102-4689

Re: 35 Ventura Avenue

Case No. 2016-013505ENV

California Environmental Quality Act (CEQA) Categorical Exemption Appeal

Dear President Walton and Supervisors:

Our office represents Tom and Kari Rocca, 15-year residents of the California Register-Eligible Forest Hill Historic District. We submit this letter pursuant to Administrative Code Section 31.16(e) to appeal the Categorical Exemption (CatEx) determination for the proposed project at 35 Ventura Avenue (Case No. 2016-013505ENV). The proposed project includes a new vertical addition that will double the massing and destroy the character defining features of a 1938 single-story Mediterranean cottage that was identified as a contributor to the Forest Hill Historic District by the project sponsor's own consultant. Even though the building is listed as a "Category A" historic resource and was identified as a contributor, the Planning Department concluded, without evidence, that the property was not a contributor. As a result, the Department did not adequately evaluate the project impacts on historic resources as required by law.