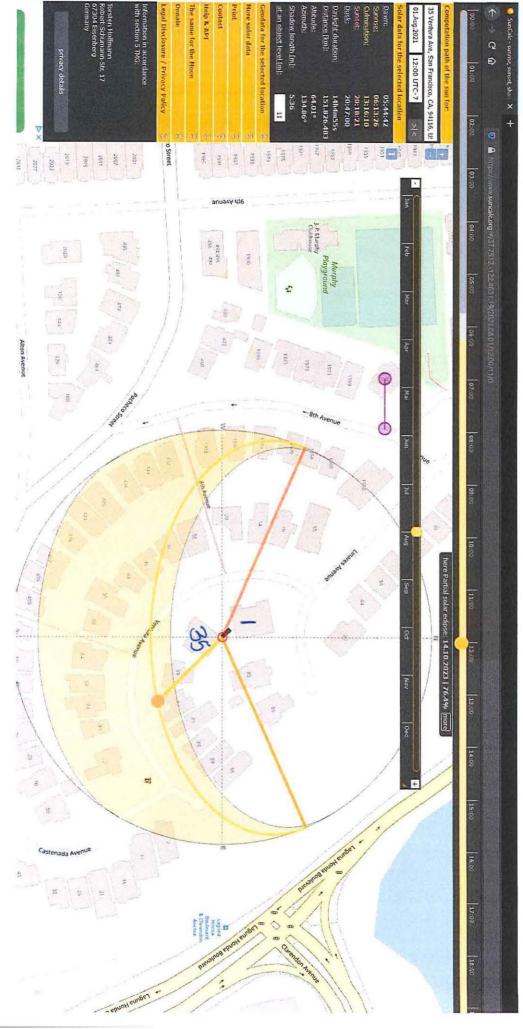

The proposed project would increase the building height by ten feet and increase living space by approximately 80%. The 350 square feet of new covered decks around the vertical addition doubles the massing of the historic cottage. The HRE states that the proposed project "would certainly make *substantial changes* to the dwelling by adding a second floor onto what was originally a one-story-over-basement cottage." (Emphasis added.) In other words, this project would **completely eliminate** one of the remaining character-defining features of this contributor building: its height. Doubling the building's mass is wholly inconsistent with Secretary of the Interior Standard 9, which requires a building's massing, size, and scale to be protected. The HRE also found that "[t]he construction of a vertical addition will *undeniably alter the subject property's spatial relationships*," which is inconsistent with the Secretary of the Interior Standard 2, which protects a building's spatial relationships.

This project would significantly and adversely impact the California Register-eligible Forest Hill Historic District by constructing a vertical addition that appears larger than a typical two story home due to the unique slope of the site. The project is located at the top of a hill, which already causes the home to appear larger than its listed height. The proposed project would bring the house up to almost 30 feet tall from street level to the top of the roof, already large for a "two-story" home, which appears even larger due to its location on the top of the hill. Not only does the project destroy the character-defining height of this specific structure, but it is out of scale with Forest Hill Historic District's pattern of "picturesquely sited single-family homes that rarely exceed two stories in height."