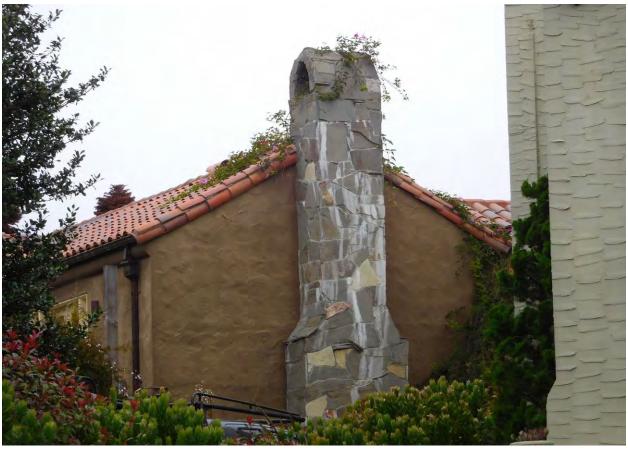

## 1. There is Substantial Evidence that the Property is a Historic Resource and a Contributor to the Forest Hills Historic District

The dwelling at 35 Ventura was constructed in 1938, which was during the period of significance for the Forest Hill Historic District, and remained largely unchanged until the project sponsor completed several remodeling projects starting in the 1990s. Much of the permitted renovations were interior improvements and additions at the rear of the house that are not visible to the public. The façade alterations that are visible to the public were largely unpermitted, including the application of flagstones to the original stucco chimney, construction of a nonhistorical portico at the front entrance, removal of decorative window grilles, replacement of original windows, and replacement of a wood casement window with French doors. The Historic Resource Evaluation (HRE) for the project explained that although the alterations appeared to make the property individually ineligible for listing in the California Register, the property still is "generally in keeping with the cottage's original Mediterranean styling and the character of Forest Hill, meaning that it is still a contributor." (Emphasis added.)

alterations. There is simply no evidence to support a conclusion that the property is not a historic resource.

Additionally, the façade alterations that actually convey the historicity of the structure and are visible to the public were completed without permits. The HRER recognized that the application of flagstones to the original stucco chimney, construction of a portico at the front entrance, removal of some decorative window grilles, replacement of original windows with wood casement and hung sash windows, and replacement of a primary elevation wood casement window with French doors all occurred without permits. The Department concluded that the project was not individually eligible as a historic structure based on these unpermitted alterations.