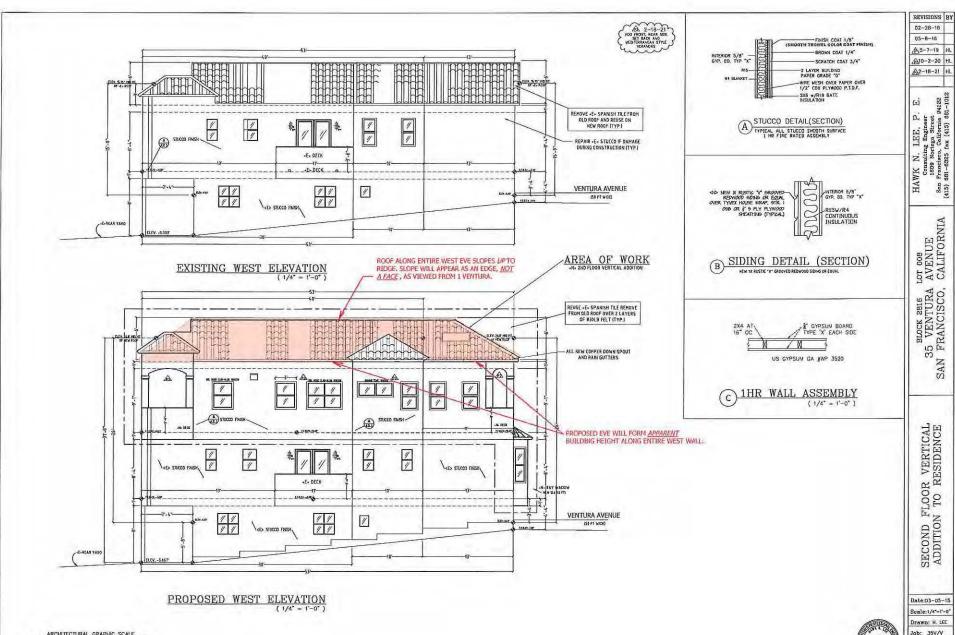

The proposed project would increase the building height by ten feet and increase living space by approximately 80%. The 350 square feet of new covered decks around the vertical addition doubles the massing of the historic cottage. The HRE states that the proposed project "would certainly make *substantial changes* to the dwelling by adding a second floor onto what was originally a one-story-over-basement cottage." (Emphasis added.) In other words, this project would **completely eliminate** one of the remaining character-defining features of this contributor building: its height. Doubling the building's mass is wholly inconsistent with Secretary of the Interior Standard 9, which requires a building's massing, size, and scale to be protected. The HRE also found that "[t]he construction of a vertical addition will *undeniably alter the subject property's spatial relationships*," which is inconsistent with the Secretary of the Interior Standard 2, which protects a building's spatial relationships.

This project would significantly and adversely impact the California Register-eligible Forest Hill Historic District by constructing a vertical addition that appears larger than a typical two story home due to the unique slope of the site. The project is located at the top of a hill, which already causes the home to appear larger than its listed height. The proposed project would bring the house up to almost 30 feet tall from street level to the top of the roof, already large for a "two-story" home, which appears even larger due to its location on the top of the hill. Not only does the project destroy the character-defining height of this specific structure, but it is out of scale with Forest Hill Historic District's pattern of "picturesquely sited single-family homes that rarely exceed two stories in height."