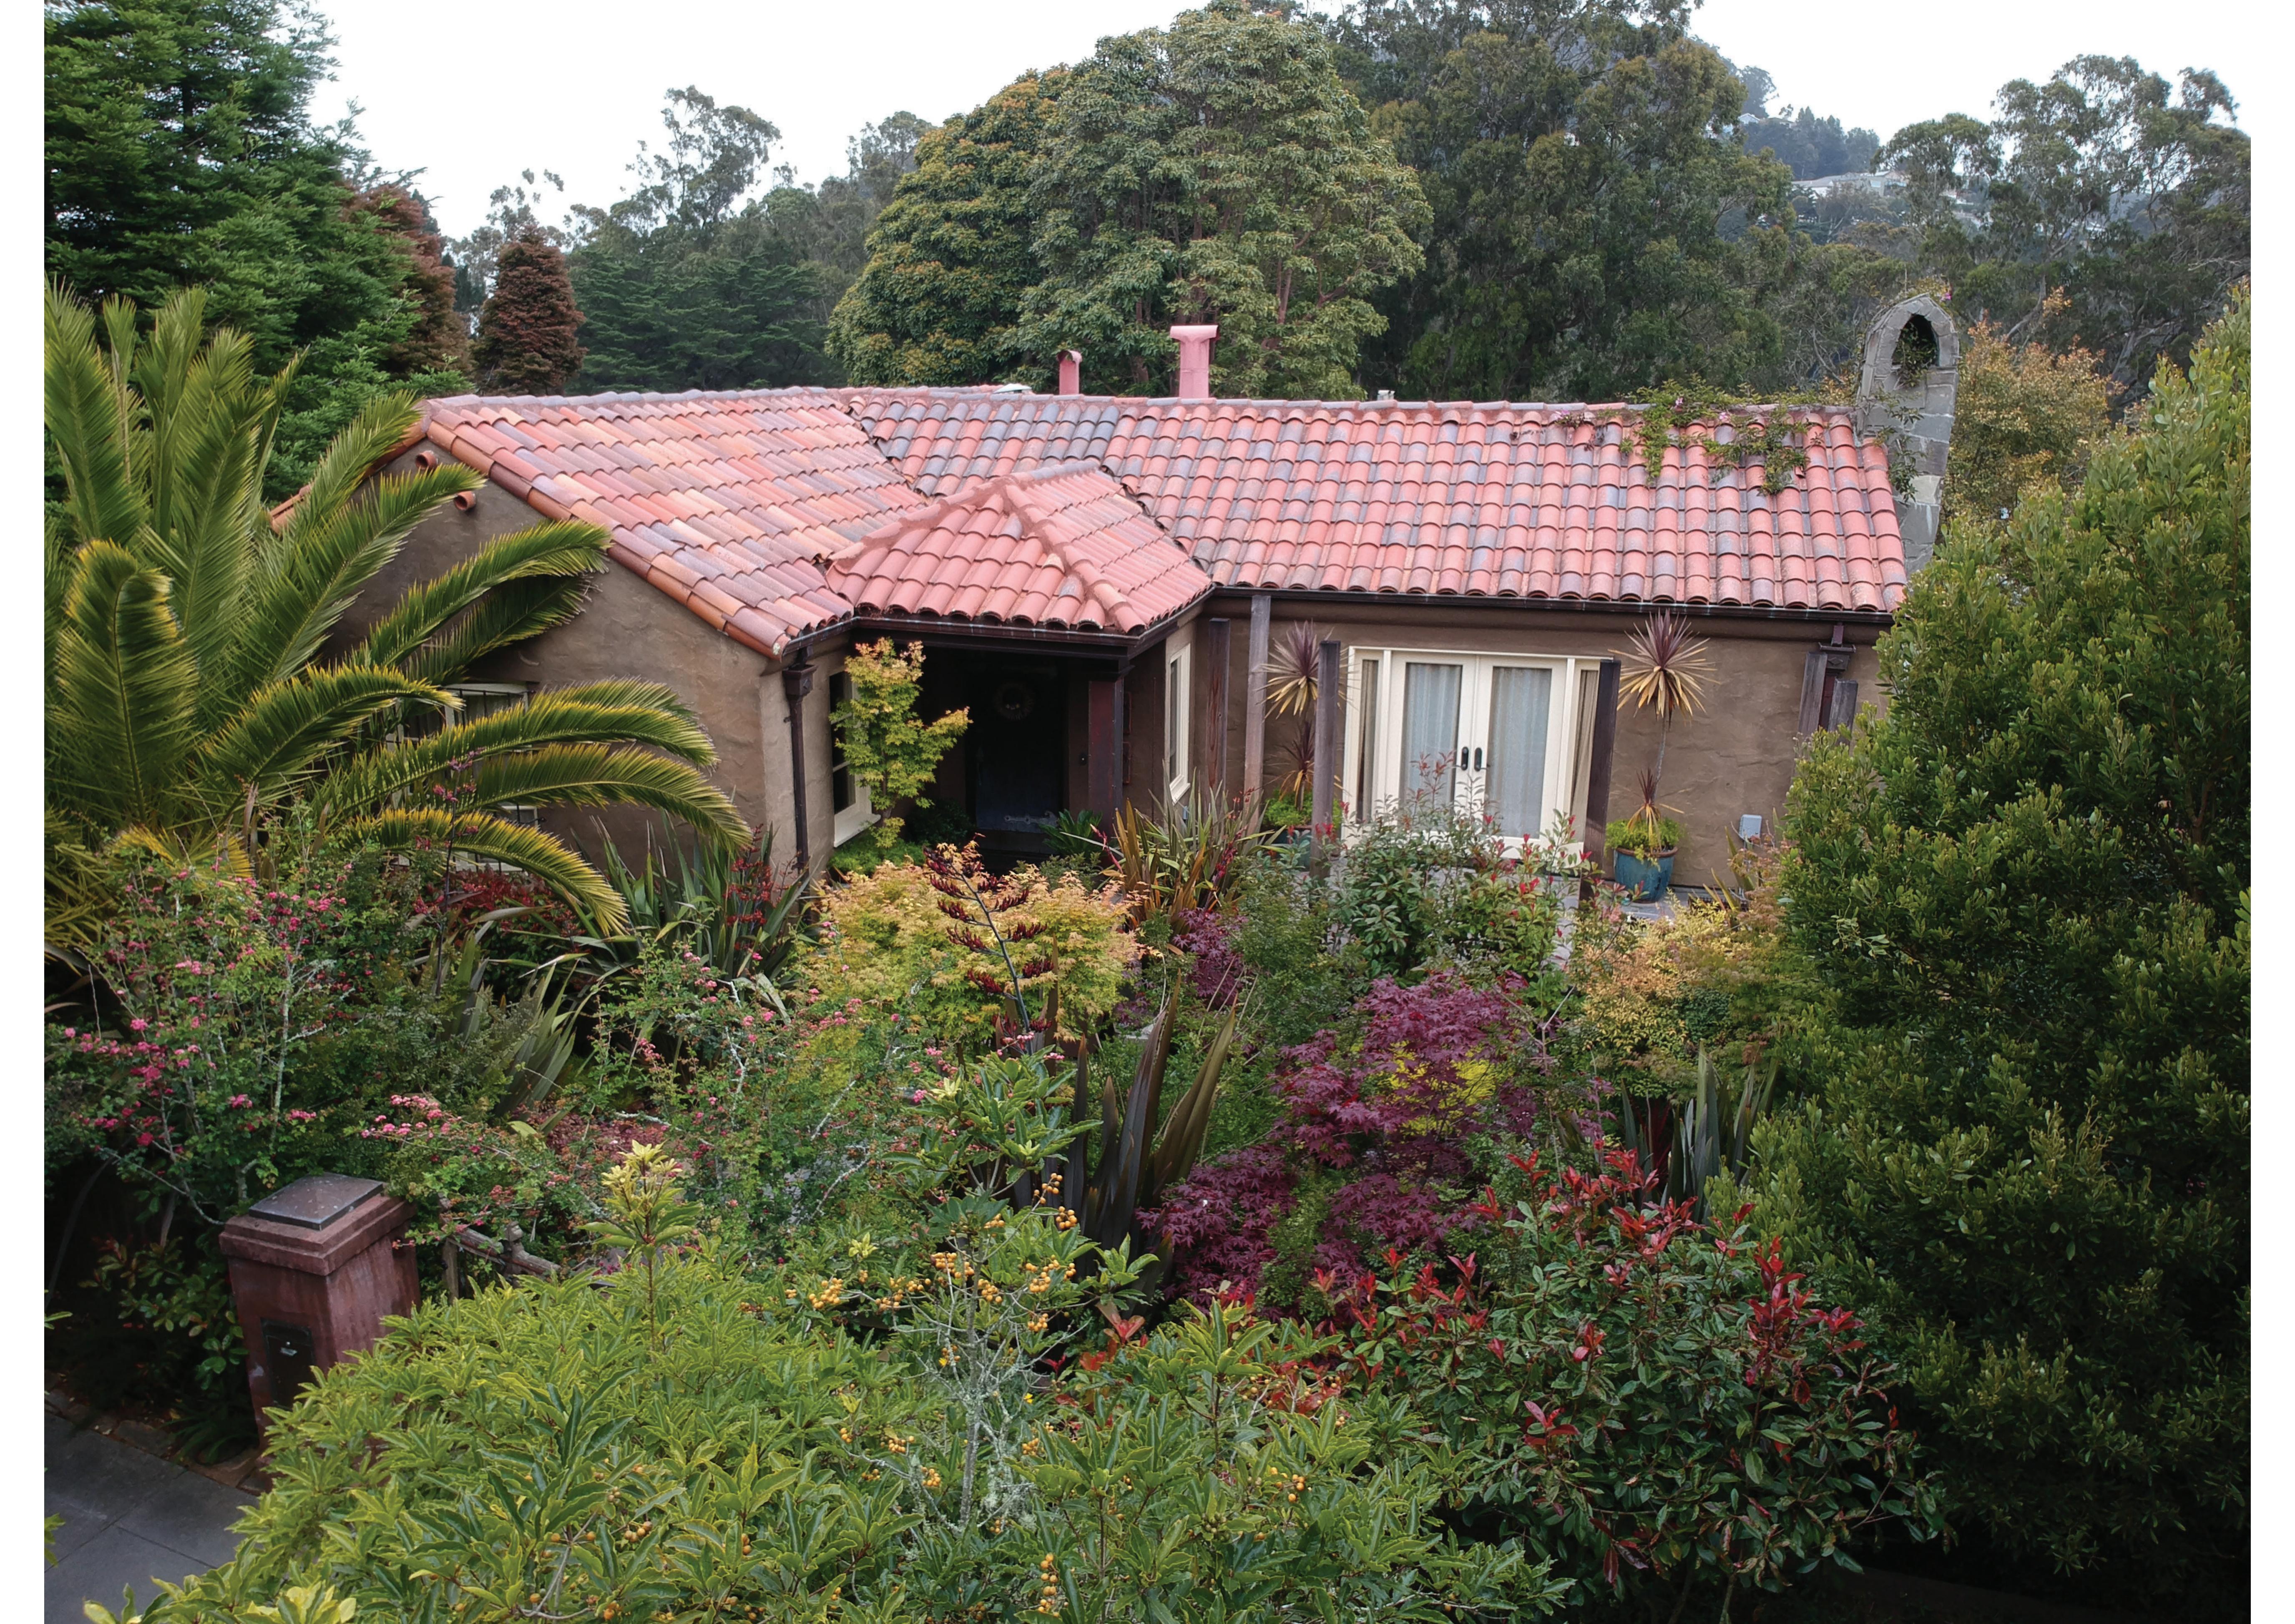

## 1. There is Substantial Evidence that the Property is a Historic Resource and a Contributor to the Forest Hills Historic District

The dwelling at 35 Ventura was constructed in 1938, which was during the period of significance for the Forest Hill Historic District, and remained largely unchanged until the project sponsor completed several remodeling projects starting in the 1990s. Much of the permitted renovations were interior improvements and additions at the rear of the house that are not visible to the public. The façade alterations that are visible to the public were largely unpermitted, including the application of flagstones to the original stucco chimney, construction of a nonhistorical portico at the front entrance, removal of decorative window grilles, replacement of original windows, and replacement of a wood casement window with French doors. The Historic Resource Evaluation (HRE) for the project explained that although the alterations appeared to make the property individually ineligible for listing in the California Register, the property still is "generally in keeping with the cottage's original Mediterranean styling and the character of Forest Hill, meaning that it is still a contributor." (Emphasis added.)

alterations. There is simply no evidence to support a conclusion that the property is not a historic resource.

Additionally, the façade alterations that actually convey the historicity of the structure and are visible to the public were completed without permits. The HRER recognized that the application of flagstones to the original stucco chimney, construction of a portico at the front entrance, removal of some decorative window grilles, replacement of original windows with wood casement and hung sash windows, and replacement of a primary elevation wood casement window with French doors all occurred without permits. The Department concluded that the project was not individually eligible as a historic structure based on these unpermitted alterations.

The proposed project would increase the building height by ten feet and increase living space by approximately 80%. The 350 square feet of new covered decks around the vertical addition doubles the massing of the historic cottage. The HRE states that the proposed project "would certainly make *substantial changes* to the dwelling by adding a second floor onto what was originally a one-story-over-basement cottage." (Emphasis added.) In other words, this project would **completely eliminate** one of the remaining character-defining features of this contributor building: its height. Doubling the building's mass is wholly inconsistent with Secretary of the Interior Standard 9, which requires a building's massing, size, and scale to be protected. The HRE also found that "[t]he construction of a vertical addition will *undeniably alter the subject property's spatial relationships*," which is inconsistent with the Secretary of the Interior Standard 2, which protects a building's spatial relationships.

This project would significantly and adversely impact the California Register-eligible Forest Hill Historic District by constructing a vertical addition that appears larger than a typical two story home due to the unique slope of the site. The project is located at the top of a hill, which already causes the home to appear larger than its listed height. The proposed project would bring the house up to almost 30 feet tall from street level to the top of the roof, already large for a "two-story" home, which appears even larger due to its location on the top of the hill. Not only does the project destroy the character-defining height of this specific structure, but it is out of scale with Forest Hill Historic District's pattern of "picturesquely sited single-family homes that rarely exceed two stories in height."