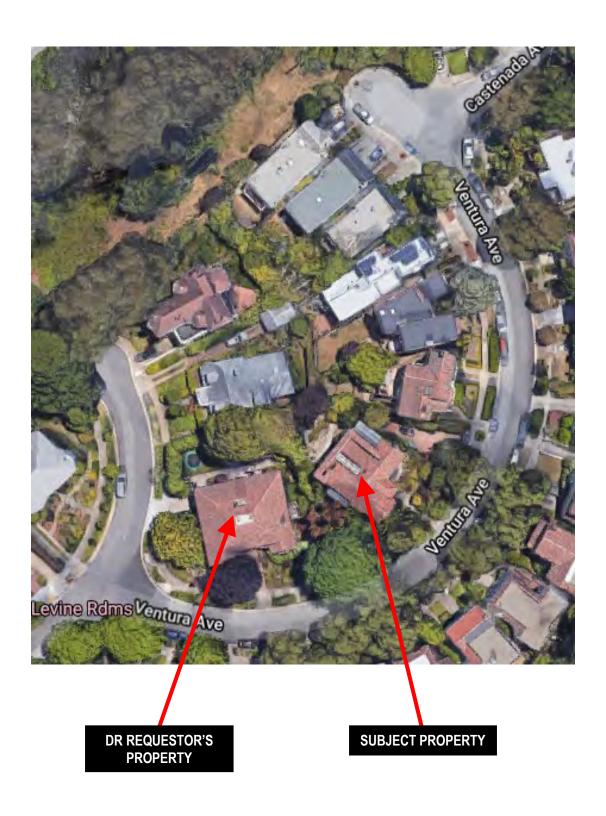

#### **VIA E-MAIL**

President Shamann Walton and Supervisors 1 Dr. Carlton B. Goodlett Place City Hall, Room 244 San Francisco, Ca. 94102-4689

Re: 35 Ventura Avenue

Case No. 2016-013505ENV

California Environmental Quality Act (CEQA) Categorical Exemption Appeal

Dear President Walton and Supervisors:

Our office represents Tom and Kari Rocca, 15-year residents of the California Register-Eligible Forest Hill Historic District. We submit this letter pursuant to Administrative Code Section 31.16(e) to appeal the Categorical Exemption (CatEx) determination for the proposed project at 35 Ventura Avenue (Case No. 2016-013505ENV). The proposed project includes a new vertical addition that will double the massing and destroy the character defining features of a 1938 single-story Mediterranean cottage that was identified as a contributor to the Forest Hill Historic District by the project sponsor's own consultant. Even though the building is listed as a "Category A" historic resource and was identified as a contributor, the Planning Department concluded, without evidence, that the property was not a contributor. As a result, the Department did not adequately evaluate the project impacts on historic resources as required by law.