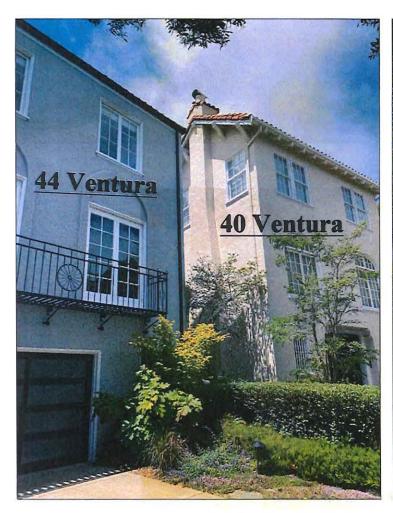

#### **VIA E-MAIL**

President Shamann Walton and Supervisors 1 Dr. Carlton B. Goodlett Place City Hall, Room 244 San Francisco, Ca. 94102-4689

Re: 35 Ventura Avenue

Case No. 2016-013505ENV

California Environmental Quality Act (CEQA) Categorical Exemption Appeal

Dear President Walton and Supervisors:

Our office represents Tom and Kari Rocca, 15-year residents of the California Register-Eligible Forest Hill Historic District. We submit this letter pursuant to Administrative Code Section 31.16(e) to appeal the Categorical Exemption (CatEx) determination for the proposed project at 35 Ventura Avenue (Case No. 2016-013505ENV). The proposed project includes a new vertical addition that will double the massing and destroy the character defining features of a 1938 single-story Mediterranean cottage that was identified as a contributor to the Forest Hill Historic District by the project sponsor's own consultant. Even though the building is listed as a "Category A" historic resource and was identified as a contributor, the Planning Department concluded, without evidence, that the property was not a contributor. As a result, the Department did not adequately evaluate the project impacts on historic resources as required by law.

## 1. There is Substantial Evidence that the Property is a Historic Resource and a Contributor to the Forest Hills Historic District

The dwelling at 35 Ventura was constructed in 1938, which was during the period of significance for the Forest Hill Historic District, and remained largely unchanged until the project sponsor completed several remodeling projects starting in the 1990s. Much of the permitted renovations were interior improvements and additions at the rear of the house that are not visible to the public. The façade alterations that are visible to the public were largely unpermitted, including the application of flagstones to the original stucco chimney, construction of a nonhistorical portico at the front entrance, removal of decorative window grilles, replacement of original windows, and replacement of a wood casement window with French doors. The Historic Resource Evaluation (HRE) for the project explained that although the alterations appeared to make the property individually ineligible for listing in the California Register, the property still is "generally in keeping with the cottage's original Mediterranean styling and the character of Forest Hill, meaning that it is still a contributor." (Emphasis added.)