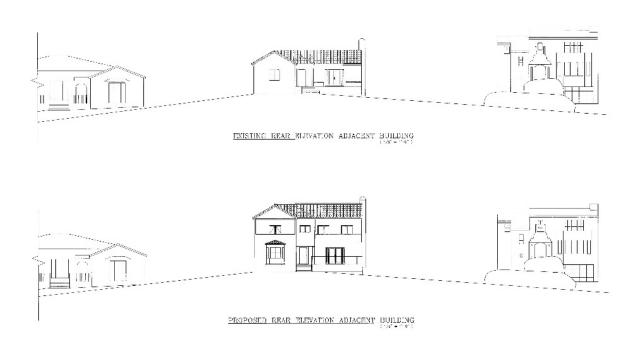

The proposed project would increase the building height by ten feet and increase living space by approximately 80%. The 350 square feet of new covered decks around the vertical addition doubles the massing of the historic cottage. The HRE states that the proposed project "would certainly make *substantial changes* to the dwelling by adding a second floor onto what was originally a one-story-over-basement cottage." (Emphasis added.) In other words, this project would **completely eliminate** one of the remaining character-defining features of this contributor building: its height. Doubling the building's mass is wholly inconsistent with Secretary of the Interior Standard 9, which requires a building's massing, size, and scale to be protected. The HRE also found that "[t]he construction of a vertical addition will *undeniably alter the subject property's spatial relationships*," which is inconsistent with the Secretary of the Interior Standard 2, which protects a building's spatial relationships.

This project would significantly and adversely impact the California Register-eligible Forest Hill Historic District by constructing a vertical addition that appears larger than a typical two story home due to the unique slope of the site. The project is located at the top of a hill, which already causes the home to appear larger than its listed height. The proposed project would bring the house up to almost 30 feet tall from street level to the top of the roof, already large for a "two-story" home, which appears even larger due to its location on the top of the hill. Not only does the project destroy the character-defining height of this specific structure, but it is out of scale with Forest Hill Historic District's pattern of "picturesquely sited single-family homes that rarely exceed two stories in height."