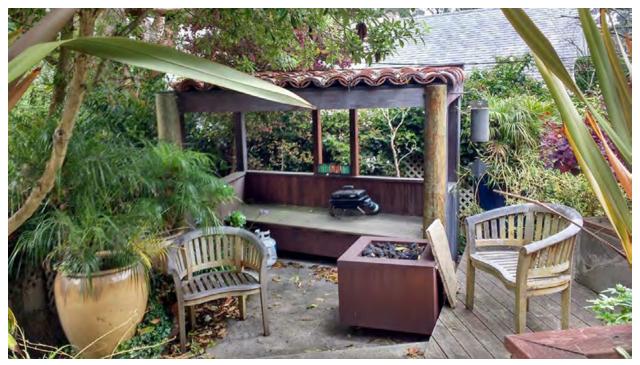

## 1. There is Substantial Evidence that the Property is a Historic Resource and a Contributor to the Forest Hills Historic District

The dwelling at 35 Ventura was constructed in 1938, which was during the period of significance for the Forest Hill Historic District, and remained largely unchanged until the project sponsor completed several remodeling projects starting in the 1990s. Much of the permitted renovations were interior improvements and additions at the rear of the house that are not visible to the public. The façade alterations that are visible to the public were largely unpermitted, including the application of flagstones to the original stucco chimney, construction of a nonhistorical portico at the front entrance, removal of decorative window grilles, replacement of original windows, and replacement of a wood casement window with French doors. The Historic Resource Evaluation (HRE) for the project explained that although the alterations appeared to make the property individually ineligible for listing in the California Register, the property still is "generally in keeping with the cottage's original Mediterranean styling and the character of Forest Hill, meaning that it is still a contributor." (Emphasis added.)

alterations. There is simply no evidence to support a conclusion that the property is not a historic resource.

Additionally, the façade alterations that actually convey the historicity of the structure and are visible to the public were completed without permits. The HRER recognized that the application of flagstones to the original stucco chimney, construction of a portico at the front entrance, removal of some decorative window grilles, replacement of original windows with wood casement and hung sash windows, and replacement of a primary elevation wood casement window with French doors all occurred without permits. The Department concluded that the project was not individually eligible as a historic structure based on these unpermitted alterations.