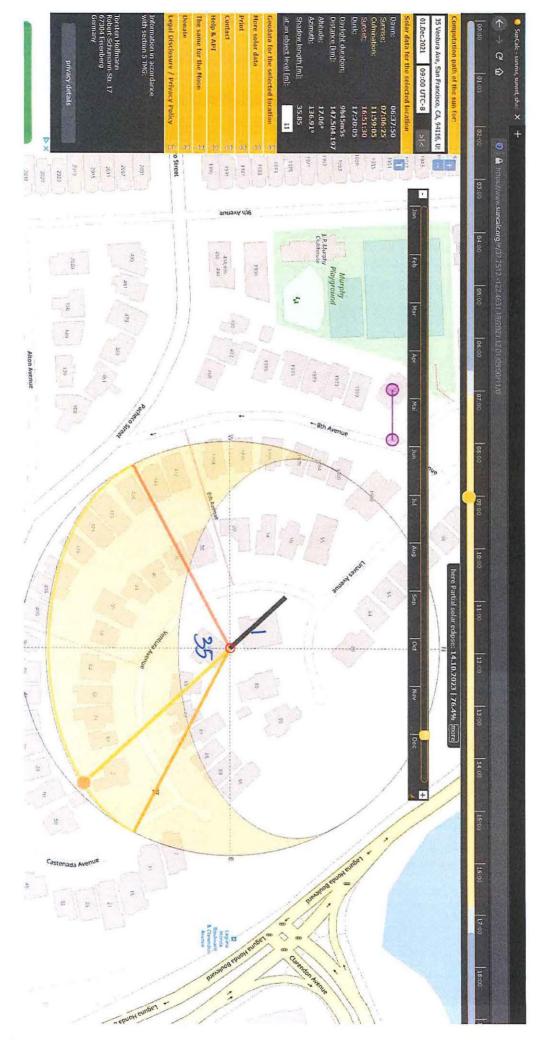

The proposed project would increase the building height by ten feet and increase living space by approximately 80%. The 350 square feet of new covered decks around the vertical addition doubles the massing of the historic cottage. The HRE states that the proposed project "would certainly make *substantial changes* to the dwelling by adding a second floor onto what was originally a one-story-over-basement cottage." (Emphasis added.) In other words, this project would **completely eliminate** one of the remaining character-defining features of this contributor building: its height. Doubling the building's mass is wholly inconsistent with Secretary of the Interior Standard 9, which requires a building's massing, size, and scale to be protected. The HRE also found that "[t]he construction of a vertical addition will *undeniably alter the subject property's spatial relationships*," which is inconsistent with the Secretary of the Interior Standard 2, which protects a building's spatial relationships.

This project would significantly and adversely impact the California Register-eligible Forest Hill Historic District by constructing a vertical addition that appears larger than a typical two story home due to the unique slope of the site. The project is located at the top of a hill, which already causes the home to appear larger than its listed height. The proposed project would bring the house up to almost 30 feet tall from street level to the top of the roof, already large for a "two-story" home, which appears even larger due to its location on the top of the hill. Not only does the project destroy the character-defining height of this specific structure, but it is out of scale with Forest Hill Historic District's pattern of "picturesquely sited single-family homes that rarely exceed two stories in height."