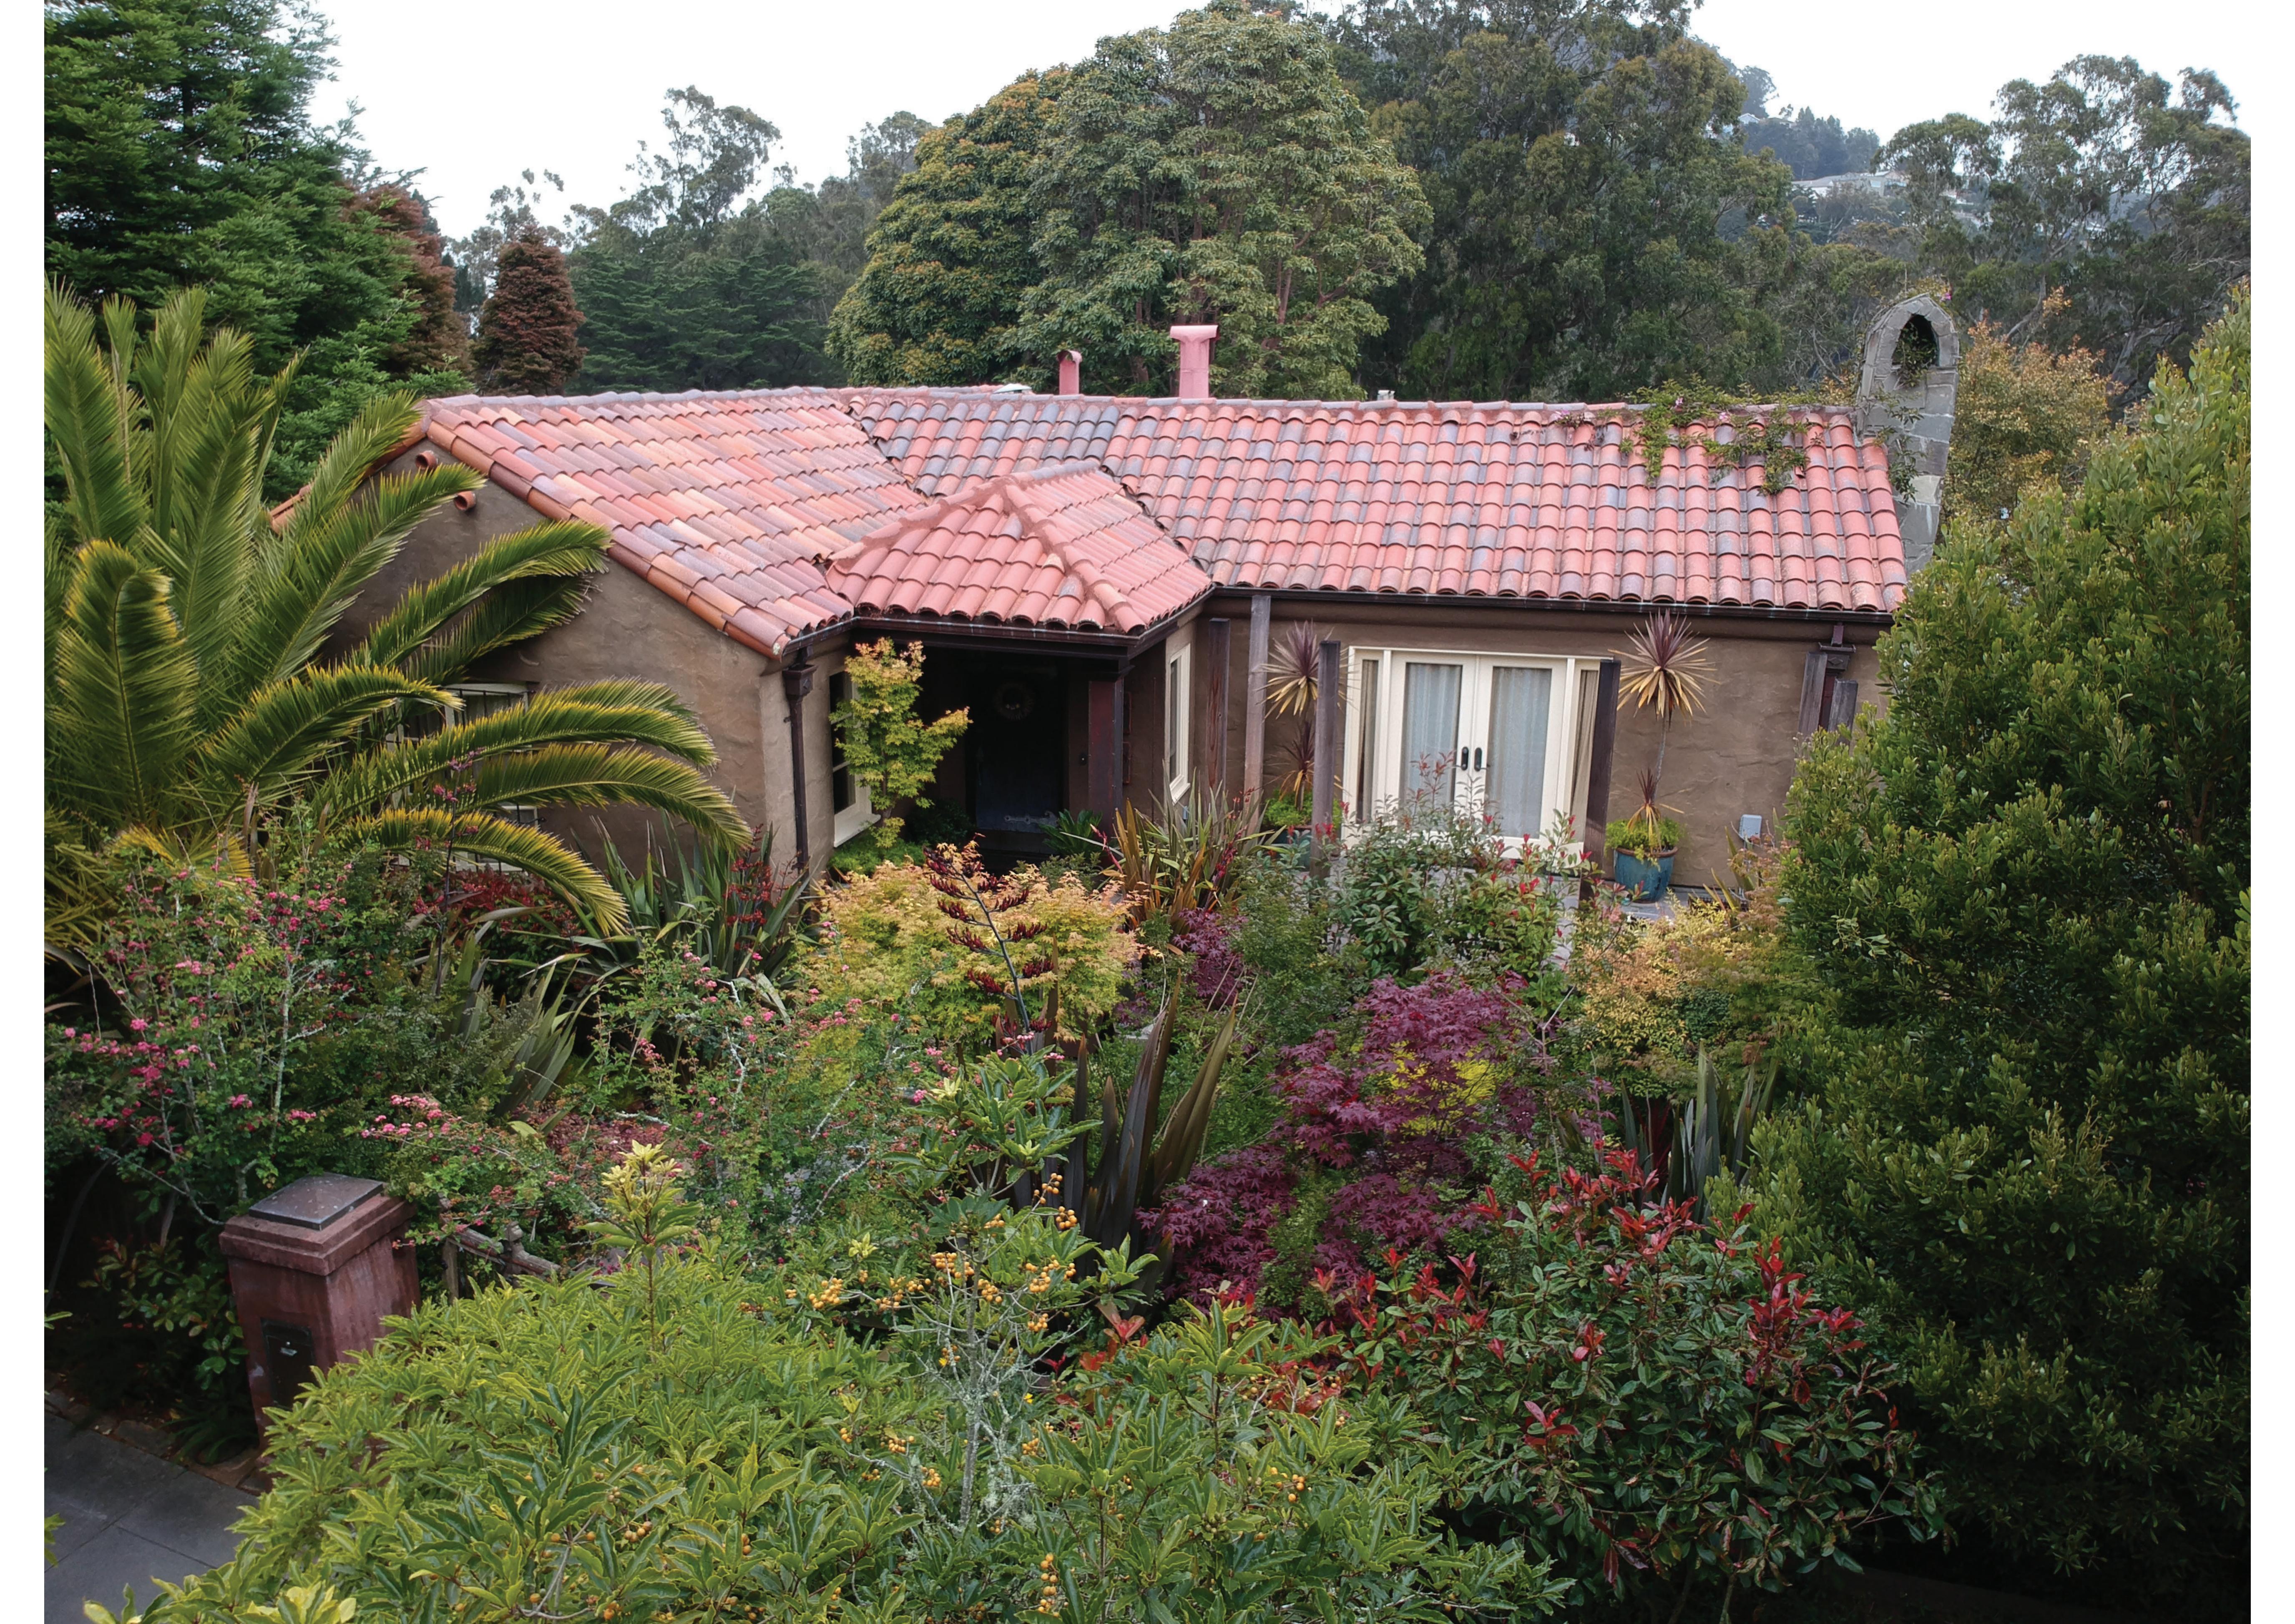

Dear President Walton and Supervisors:

Our office represents Tom and Kari Rocca, 15-year residents of the California Register-Eligible Forest Hill Historic District. We submit this letter pursuant to Administrative Code Section 31.16(e) to appeal the Categorical Exemption (CatEx) determination for the proposed project at 35 Ventura Avenue (Case No. 2016-013505ENV). The proposed project includes a new vertical addition that will double the massing and destroy the character defining features of a 1938 single-story Mediterranean cottage that was identified as a contributor to the Forest Hill Historic District by the project sponsor's own consultant. Even though the building is listed as a "Category A" historic resource and was identified as a contributor, the Planning Department concluded, without evidence, that the property was not a contributor. As a result, the Department did not adequately evaluate the project impacts on historic resources as required by law.

## 1. There is Substantial Evidence that the Property is a Historic Resource and a Contributor to the Forest Hills Historic District

The dwelling at 35 Ventura was constructed in 1938, which was during the period of significance for the Forest Hill Historic District, and remained largely unchanged until the project sponsor completed several remodeling projects starting in the 1990s. Much of the permitted renovations were interior improvements and additions at the rear of the house that are not visible to the public. The façade alterations that are visible to the public were largely unpermitted, including the application of flagstones to the original stucco chimney, construction of a nonhistorical portico at the front entrance, removal of decorative window grilles, replacement of original windows, and replacement of a wood casement window with French doors. The Historic Resource Evaluation (HRE) for the project explained that although the alterations appeared to make the property individually ineligible for listing in the California Register, the property still is "generally in keeping with the cottage's original Mediterranean styling and the character of Forest Hill, meaning that it is still a contributor." (Emphasis added.)

The proposed project would increase the building height by ten feet and increase living space by approximately 80%. The 350 square feet of new covered decks around the vertical addition doubles the massing of the historic cottage. The HRE states that the proposed project "would certainly make *substantial changes* to the dwelling by adding a second floor onto what was originally a one-story-over-basement cottage." (Emphasis added.) In other words, this project would **completely eliminate** one of the remaining character-defining features of this contributor building: its height. Doubling the building's mass is wholly inconsistent with Secretary of the Interior Standard 9, which requires a building's massing, size, and scale to be protected. The HRE also found that "[t]he construction of a vertical addition will *undeniably alter the subject property's spatial relationships*," which is inconsistent with the Secretary of the Interior Standard 2, which protects a building's spatial relationships.

This project would significantly and adversely impact the California Register-eligible Forest Hill Historic District by constructing a vertical addition that appears larger than a typical two story home due to the unique slope of the site. The project is located at the top of a hill, which already causes the home to appear larger than its listed height. The proposed project would bring the house up to almost 30 feet tall from street level to the top of the roof, already large for a "two-story" home, which appears even larger due to its location on the top of the hill. Not only does the project destroy the character-defining height of this specific structure, but it is out of scale with Forest Hill Historic District's pattern of "picturesquely sited single-family homes that rarely exceed two stories in height."