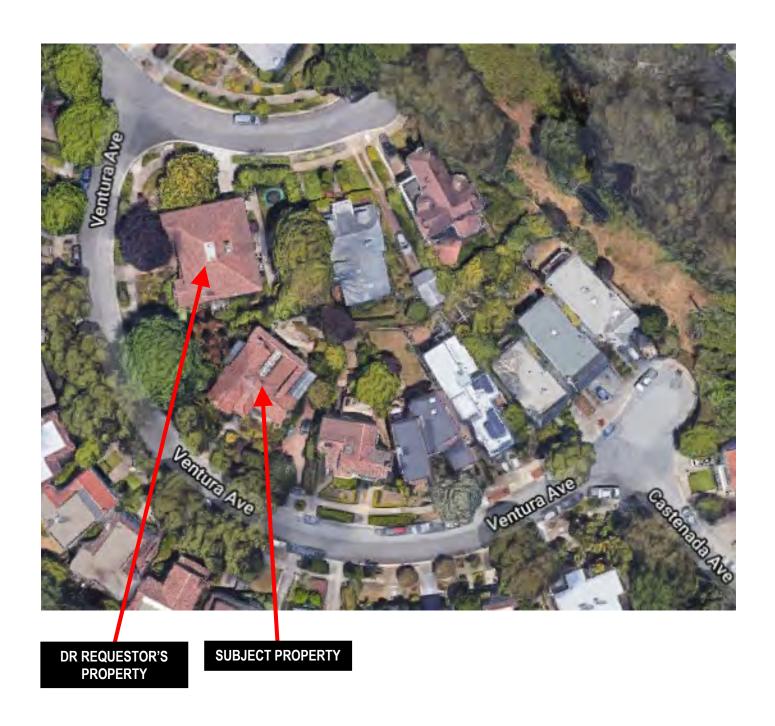

#### **VIA E-MAIL**

President Shamann Walton and Supervisors 1 Dr. Carlton B. Goodlett Place City Hall, Room 244 San Francisco, Ca. 94102-4689

Re: 35 Ventura Avenue

Case No. 2016-013505ENV

California Environmental Quality Act (CEQA) Categorical Exemption Appeal

Dear President Walton and Supervisors:

Our office represents Tom and Kari Rocca, 15-year residents of the California Register-Eligible Forest Hill Historic District. We submit this letter pursuant to Administrative Code Section 31.16(e) to appeal the Categorical Exemption (CatEx) determination for the proposed project at 35 Ventura Avenue (Case No. 2016-013505ENV). The proposed project includes a new vertical addition that will double the massing and destroy the character defining features of a 1938 single-story Mediterranean cottage that was identified as a contributor to the Forest Hill Historic District by the project sponsor's own consultant. Even though the building is listed as a "Category A" historic resource and was identified as a contributor, the Planning Department concluded, without evidence, that the property was not a contributor. As a result, the Department did not adequately evaluate the project impacts on historic resources as required by law.