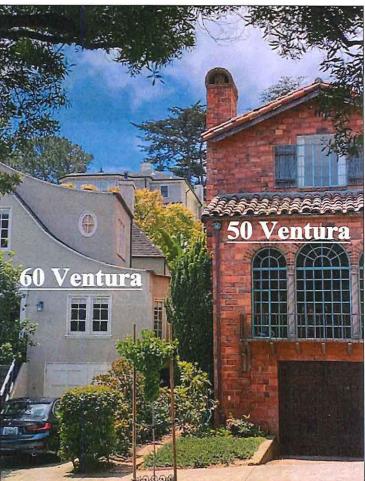

#### **VIA E-MAIL**

President Shamann Walton and Supervisors 1 Dr. Carlton B. Goodlett Place City Hall, Room 244 San Francisco, Ca. 94102-4689

Re: 35 Ventura Avenue

Case No. 2016-013505ENV

California Environmental Quality Act (CEQA) Categorical Exemption Appeal

Dear President Walton and Supervisors:

Our office represents Tom and Kari Rocca, 15-year residents of the California Register-Eligible Forest Hill Historic District. We submit this letter pursuant to Administrative Code Section 31.16(e) to appeal the Categorical Exemption (CatEx) determination for the proposed project at 35 Ventura Avenue (Case No. 2016-013505ENV). The proposed project includes a new vertical addition that will double the massing and destroy the character defining features of a 1938 single-story Mediterranean cottage that was identified as a contributor to the Forest Hill Historic District by the project sponsor's own consultant. Even though the building is listed as a "Category A" historic resource and was identified as a contributor, the Planning Department concluded, without evidence, that the property was not a contributor. As a result, the Department did not adequately evaluate the project impacts on historic resources as required by law.

## 1. There is Substantial Evidence that the Property is a Historic Resource and a Contributor to the Forest Hills Historic District

The dwelling at 35 Ventura was constructed in 1938, which was during the period of significance for the Forest Hill Historic District, and remained largely unchanged until the project sponsor completed several remodeling projects starting in the 1990s. Much of the permitted renovations were interior improvements and additions at the rear of the house that are not visible to the public. The façade alterations that are visible to the public were largely unpermitted, including the application of flagstones to the original stucco chimney, construction of a nonhistorical portico at the front entrance, removal of decorative window grilles, replacement of original windows, and replacement of a wood casement window with French doors. The Historic Resource Evaluation (HRE) for the project explained that although the alterations appeared to make the property individually ineligible for listing in the California Register, the property still is "generally in keeping with the cottage's original Mediterranean styling and the character of Forest Hill, meaning that it is still a contributor." (Emphasis added.)