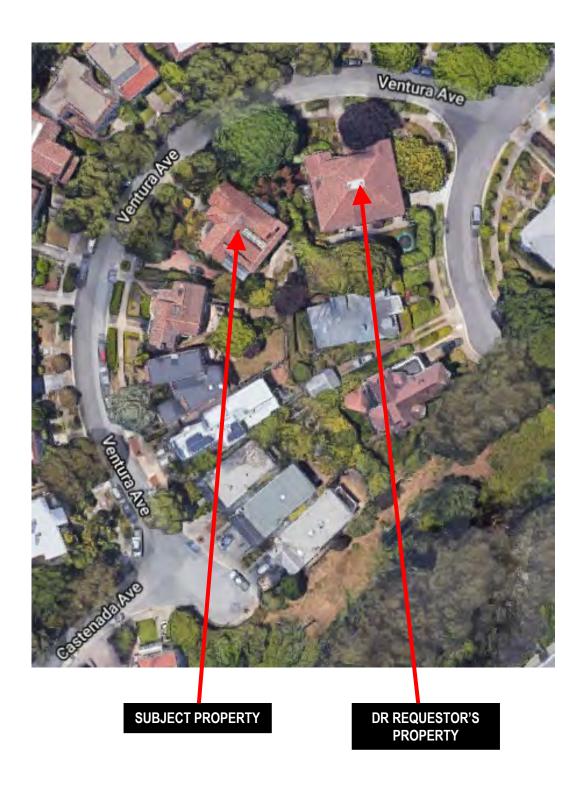

#### **VIA E-MAIL**

President Shamann Walton and Supervisors 1 Dr. Carlton B. Goodlett Place City Hall, Room 244 San Francisco, Ca. 94102-4689

Re: 35 Ventura Avenue

Case No. 2016-013505ENV

California Environmental Quality Act (CEQA) Categorical Exemption Appeal

Dear President Walton and Supervisors:

Our office represents Tom and Kari Rocca, 15-year residents of the California Register-Eligible Forest Hill Historic District. We submit this letter pursuant to Administrative Code Section 31.16(e) to appeal the Categorical Exemption (CatEx) determination for the proposed project at 35 Ventura Avenue (Case No. 2016-013505ENV). The proposed project includes a new vertical addition that will double the massing and destroy the character defining features of a 1938 single-story Mediterranean cottage that was identified as a contributor to the Forest Hill Historic District by the project sponsor's own consultant. Even though the building is listed as a "Category A" historic resource and was identified as a contributor, the Planning Department concluded, without evidence, that the property was not a contributor. As a result, the Department did not adequately evaluate the project impacts on historic resources as required by law.