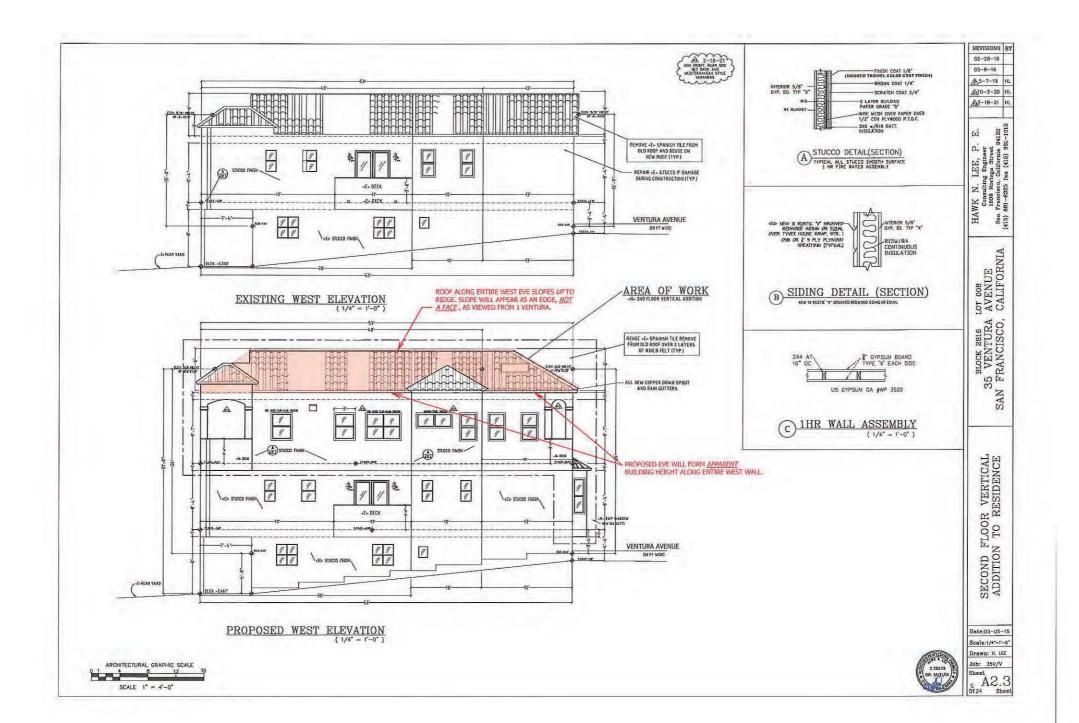

The proposed project would increase the building height by ten feet and increase living space by approximately 80%. The 350 square feet of new covered decks around the vertical addition doubles the massing of the historic cottage. The HRE states that the proposed project "would certainly make *substantial changes* to the dwelling by adding a second floor onto what was originally a one-story-over-basement cottage." (Emphasis added.) In other words, this project would **completely eliminate** one of the remaining character-defining features of this contributor building: its height. Doubling the building's mass is wholly inconsistent with Secretary of the Interior Standard 9, which requires a building's massing, size, and scale to be protected. The HRE also found that "[t]he construction of a vertical addition will *undeniably alter the subject property's spatial relationships*," which is inconsistent with the Secretary of the Interior Standard 2, which protects a building's spatial relationships.

This project would significantly and adversely impact the California Register-eligible Forest Hill Historic District by constructing a vertical addition that appears larger than a typical two story home due to the unique slope of the site. The project is located at the top of a hill, which already causes the home to appear larger than its listed height. The proposed project would bring the house up to almost 30 feet tall from street level to the top of the roof, already large for a "two-story" home, which appears even larger due to its location on the top of the hill. Not only does the project destroy the character-defining height of this specific structure, but it is out of scale with Forest Hill Historic District's pattern of "picturesquely sited single-family homes that rarely exceed two stories in height."