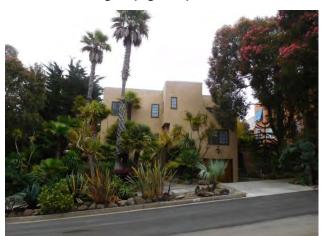

## 1. There is Substantial Evidence that the Property is a Historic Resource and a Contributor to the Forest Hills Historic District

The dwelling at 35 Ventura was constructed in 1938, which was during the period of significance for the Forest Hill Historic District, and remained largely unchanged until the project sponsor completed several remodeling projects starting in the 1990s. Much of the permitted renovations were interior improvements and additions at the rear of the house that are not visible to the public. The façade alterations that are visible to the public were largely unpermitted, including the application of flagstones to the original stucco chimney, construction of a nonhistorical portico at the front entrance, removal of decorative window grilles, replacement of original windows, and replacement of a wood casement window with French doors. The Historic Resource Evaluation (HRE) for the project explained that although the alterations appeared to make the property individually ineligible for listing in the California Register, the property still is "generally in keeping with the cottage's original Mediterranean styling and the character of Forest Hill, meaning that it is still a contributor." (Emphasis added.)

The proposed project would increase the building height by ten feet and increase living space by approximately 80%. The 350 square feet of new covered decks around the vertical addition doubles the massing of the historic cottage. The HRE states that the proposed project "would certainly make *substantial changes* to the dwelling by adding a second floor onto what was originally a one-story-over-basement cottage." (Emphasis added.) In other words, this project would **completely eliminate** one of the remaining character-defining features of this contributor building: its height. Doubling the building's mass is wholly inconsistent with Secretary of the Interior Standard 9, which requires a building's massing, size, and scale to be protected. The HRE also found that "[t]he construction of a vertical addition will *undeniably alter the subject property's spatial relationships*," which is inconsistent with the Secretary of the Interior Standard 2, which protects a building's spatial relationships.