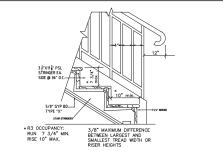

The proposed project would increase the building height by ten feet and increase living space by approximately 80%. The 350 square feet of new covered decks around the vertical addition doubles the massing of the historic cottage. The HRE states that the proposed project "would certainly make *substantial changes* to the dwelling by adding a second floor onto what was originally a one-story-over-basement cottage." (Emphasis added.) In other words, this project would **completely eliminate** one of the remaining character-defining features of this contributor building: its height. Doubling the building's mass is wholly inconsistent with Secretary of the Interior Standard 9, which requires a building's massing, size, and scale to be protected. The HRE also found that "[t]he construction of a vertical addition will *undeniably alter the subject property's spatial relationships*," which is inconsistent with the Secretary of the Interior Standard 2, which protects a building's spatial relationships.

This project would significantly and adversely impact the California Register-eligible Forest Hill Historic District by constructing a vertical addition that appears larger than a typical two story home due to the unique slope of the site. The project is located at the top of a hill, which already causes the home to appear larger than its listed height. The proposed project would bring the house up to almost 30 feet tall from street level to the top of the roof, already large for a "two-story" home, which appears even larger due to its location on the top of the hill. Not only does the project destroy the character-defining height of this specific structure, but it is out of scale with Forest Hill Historic District's pattern of "picturesquely sited single-family homes that rarely exceed two stories in height."