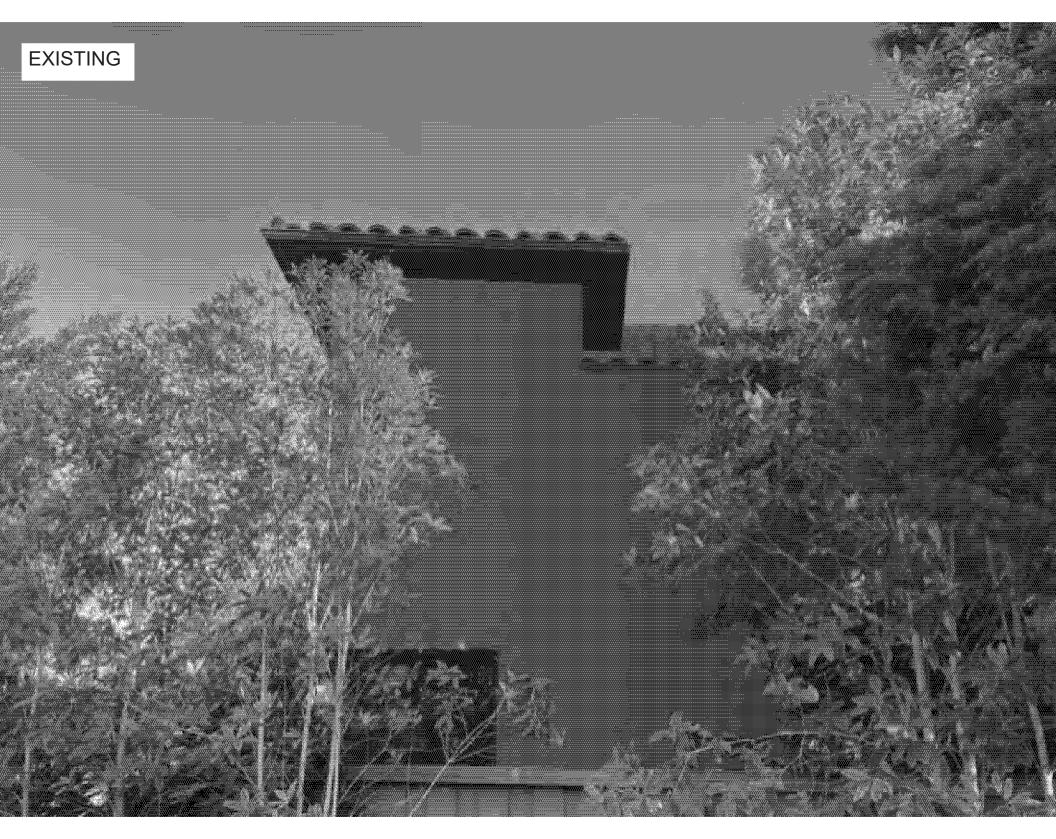

The proposed project would increase the building height by ten feet and increase living space by approximately 80%. The 350 square feet of new covered decks around the vertical addition doubles the massing of the historic cottage. The HRE states that the proposed project "would certainly make *substantial changes* to the dwelling by adding a second floor onto what was originally a one-story-over-basement cottage." (Emphasis added.) In other words, this project would **completely eliminate** one of the remaining character-defining features of this contributor building: its height. Doubling the building's mass is wholly inconsistent with Secretary of the Interior Standard 9, which requires a building's massing, size, and scale to be protected. The HRE also found that "[t]he construction of a vertical addition will *undeniably alter the subject property's spatial relationships*," which is inconsistent with the Secretary of the Interior Standard 2, which protects a building's spatial relationships.

This project would significantly and adversely impact the California Register-eligible Forest Hill Historic District by constructing a vertical addition that appears larger than a typical two story home due to the unique slope of the site. The project is located at the top of a hill, which already causes the home to appear larger than its listed height. The proposed project would bring the house up to almost 30 feet tall from street level to the top of the roof, already large for a "two-story" home, which appears even larger due to its location on the top of the hill. Not only does the project destroy the character-defining height of this specific structure, but it is out of scale with Forest Hill Historic District's pattern of "picturesquely sited single-family homes that rarely exceed two stories in height."