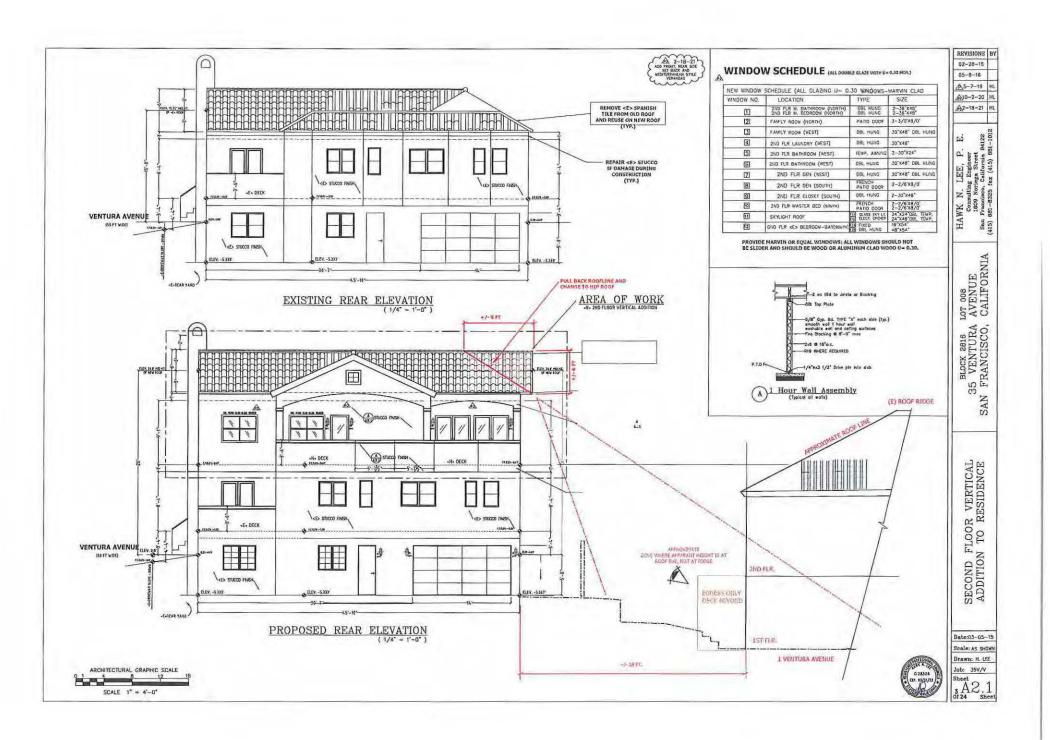

The proposed project would increase the building height by ten feet and increase living space by approximately 80%. The 350 square feet of new covered decks around the vertical addition doubles the massing of the historic cottage. The HRE states that the proposed project "would certainly make *substantial changes* to the dwelling by adding a second floor onto what was originally a one-story-over-basement cottage." (Emphasis added.) In other words, this project would **completely eliminate** one of the remaining character-defining features of this contributor building: its height. Doubling the building's mass is wholly inconsistent with Secretary of the Interior Standard 9, which requires a building's massing, size, and scale to be protected. The HRE also found that "[t]he construction of a vertical addition will *undeniably alter the subject property's spatial relationships*," which is inconsistent with the Secretary of the Interior Standard 2, which protects a building's spatial relationships.

This project would significantly and adversely impact the California Register-eligible Forest Hill Historic District by constructing a vertical addition that appears larger than a typical two story home due to the unique slope of the site. The project is located at the top of a hill, which already causes the home to appear larger than its listed height. The proposed project would bring the house up to almost 30 feet tall from street level to the top of the roof, already large for a "two-story" home, which appears even larger due to its location on the top of the hill. Not only does the project destroy the character-defining height of this specific structure, but it is out of scale with Forest Hill Historic District's pattern of "picturesquely sited single-family homes that rarely exceed two stories in height."