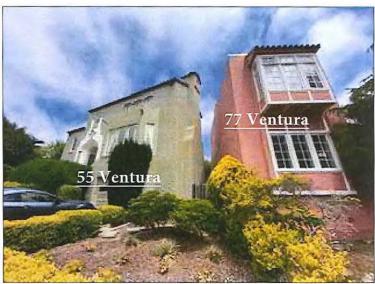

Dear President Walton and Supervisors:

Our office represents Tom and Kari Rocca, 15-year residents of the California Register-Eligible Forest Hill Historic District. We submit this letter pursuant to Administrative Code Section 31.16(e) to appeal the Categorical Exemption (CatEx) determination for the proposed project at 35 Ventura Avenue (Case No. 2016-013505ENV). The proposed project includes a new vertical addition that will double the massing and destroy the character defining features of a 1938 single-story Mediterranean cottage that was identified as a contributor to the Forest Hill Historic District by the project sponsor's own consultant. Even though the building is listed as a "Category A" historic resource and was identified as a contributor, the Planning Department concluded, without evidence, that the property was not a contributor. As a result, the Department did not adequately evaluate the project impacts on historic resources as required by law.

## 1. There is Substantial Evidence that the Property is a Historic Resource and a Contributor to the Forest Hills Historic District

The dwelling at 35 Ventura was constructed in 1938, which was during the period of significance for the Forest Hill Historic District, and remained largely unchanged until the project sponsor completed several remodeling projects starting in the 1990s. Much of the permitted renovations were interior improvements and additions at the rear of the house that are not visible to the public. The façade alterations that are visible to the public were largely unpermitted, including the application of flagstones to the original stucco chimney, construction of a nonhistorical portico at the front entrance, removal of decorative window grilles, replacement of original windows, and replacement of a wood casement window with French doors. The Historic Resource Evaluation (HRE) for the project explained that although the alterations appeared to make the property individually ineligible for listing in the California Register, the property still is "generally in keeping with the cottage's original Mediterranean styling and the character of Forest Hill, meaning that it is still a contributor." (Emphasis added.)