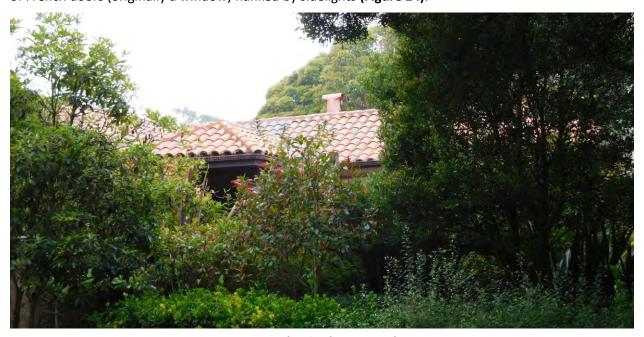

The proposed project would increase the building height by ten feet and increase living space by approximately 80%. The 350 square feet of new covered decks around the vertical addition doubles the massing of the historic cottage. The HRE states that the proposed project "would certainly make *substantial changes* to the dwelling by adding a second floor onto what was originally a one-story-over-basement cottage." (Emphasis added.) In other words, this project would **completely eliminate** one of the remaining character-defining features of this contributor building: its height. Doubling the building's mass is wholly inconsistent with Secretary of the Interior Standard 9, which requires a building's massing, size, and scale to be protected. The HRE also found that "[t]he construction of a vertical addition will *undeniably alter the subject property's spatial relationships*," which is inconsistent with the Secretary of the Interior Standard 2, which protects a building's spatial relationships.

This project would significantly and adversely impact the California Register-eligible Forest Hill Historic District by constructing a vertical addition that appears larger than a typical two story home due to the unique slope of the site. The project is located at the top of a hill, which already causes the home to appear larger than its listed height. The proposed project would bring the house up to almost 30 feet tall from street level to the top of the roof, already large for a "two-story" home, which appears even larger due to its location on the top of the hill. Not only does the project destroy the character-defining height of this specific structure, but it is out of scale with Forest Hill Historic District's pattern of "picturesquely sited single-family homes that rarely exceed two stories in height."