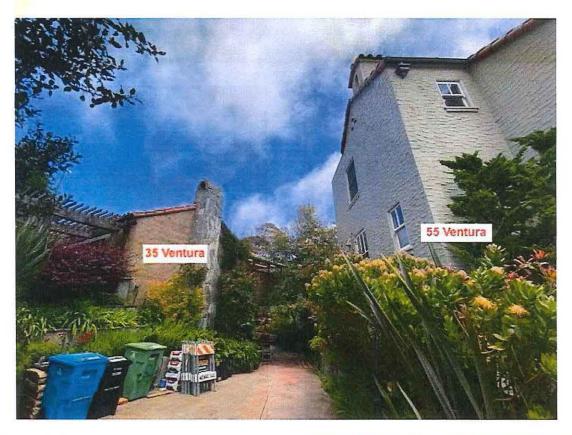

Dear President Walton and Supervisors:

Our office represents Tom and Kari Rocca, 15-year residents of the California Register-Eligible Forest Hill Historic District. We submit this letter pursuant to Administrative Code Section 31.16(e) to appeal the Categorical Exemption (CatEx) determination for the proposed project at 35 Ventura Avenue (Case No. 2016-013505ENV). The proposed project includes a new vertical addition that will double the massing and destroy the character defining features of a 1938 single-story Mediterranean cottage that was identified as a contributor to the Forest Hill Historic District by the project sponsor's own consultant. Even though the building is listed as a "Category A" historic resource and was identified as a contributor, the Planning Department concluded, without evidence, that the property was not a contributor. As a result, the Department did not adequately evaluate the project impacts on historic resources as required by law.

## 1. There is Substantial Evidence that the Property is a Historic Resource and a Contributor to the Forest Hills Historic District

The dwelling at 35 Ventura was constructed in 1938, which was during the period of significance for the Forest Hill Historic District, and remained largely unchanged until the project sponsor completed several remodeling projects starting in the 1990s. Much of the permitted renovations were interior improvements and additions at the rear of the house that are not visible to the public. The façade alterations that are visible to the public were largely unpermitted, including the application of flagstones to the original stucco chimney, construction of a nonhistorical portico at the front entrance, removal of decorative window grilles, replacement of original windows, and replacement of a wood casement window with French doors. The Historic Resource Evaluation (HRE) for the project explained that although the alterations appeared to make the property individually ineligible for listing in the California Register, the property still is "generally in keeping with the cottage's original Mediterranean styling and the character of Forest Hill, meaning that it is still a contributor." (Emphasis added.)

As discussed above, the HRE found that the existing building is a contributor and is consistent with the character of the Forest Hill Historic District. According to the HRE, the character defining features of 35 Ventura are "its 15-foot setback from Ventura Avenue, *its height*, and a portion of its fenestration pattern on Ventura Avenue."

The proposed project would increase the building height by ten feet and increase living space by approximately 80%. The 350 square feet of new covered decks around the vertical addition doubles the massing of the historic cottage. The HRE states that the proposed project "would certainly make *substantial changes* to the dwelling by adding a second floor onto what was originally a one-story-over-basement cottage." (Emphasis added.) In other words, this project would **completely eliminate** one of the remaining character-defining features of this contributor building: its height. Doubling the building's mass is wholly inconsistent with Secretary of the Interior Standard 9, which requires a building's massing, size, and scale to be protected. The HRE also found that "[t]he construction of a vertical addition will *undeniably alter the subject property's spatial relationships*," which is inconsistent with the Secretary of the Interior Standard 2, which protects a building's spatial relationships.