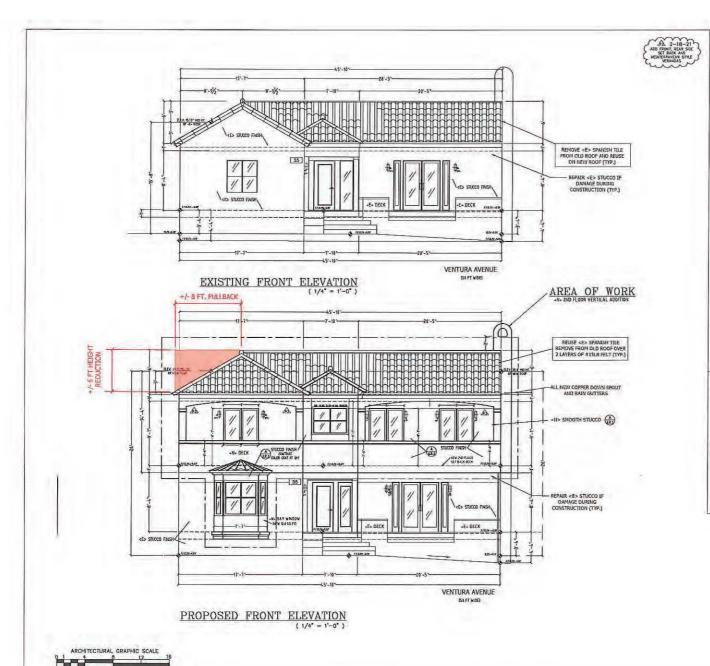

The proposed project would increase the building height by ten feet and increase living space by approximately 80%. The 350 square feet of new covered decks around the vertical addition doubles the massing of the historic cottage. The HRE states that the proposed project "would certainly make *substantial changes* to the dwelling by adding a second floor onto what was originally a one-story-over-basement cottage." (Emphasis added.) In other words, this project would **completely eliminate** one of the remaining character-defining features of this contributor building: its height. Doubling the building's mass is wholly inconsistent with Secretary of the Interior Standard 9, which requires a building's massing, size, and scale to be protected. The HRE also found that "[t]he construction of a vertical addition will *undeniably alter the subject property's spatial relationships*," which is inconsistent with the Secretary of the Interior Standard 2, which protects a building's spatial relationships.

This project would significantly and adversely impact the California Register-eligible Forest Hill Historic District by constructing a vertical addition that appears larger than a typical two story home due to the unique slope of the site. The project is located at the top of a hill, which already causes the home to appear larger than its listed height. The proposed project would bring the house up to almost 30 feet tall from street level to the top of the roof, already large for a "two-story" home, which appears even larger due to its location on the top of the hill. Not only does the project destroy the character-defining height of this specific structure, but it is out of scale with Forest Hill Historic District's pattern of "picturesquely sited single-family homes that rarely exceed two stories in height."

The HRE identified the building height as a character defining feature of the structure and explained that the project would cause "substantial changes" to this feature. The HRE also admits the project would "undeniably alter" the property's spatial relationship, which is a character defining feature of the Forest Hill Historic District. In sum, there is substantial evidence to support a "fair argument" that the proposed project may cause a substantial adverse change in the significance of a historic resource. Therefore, the CatEx must be revoked.