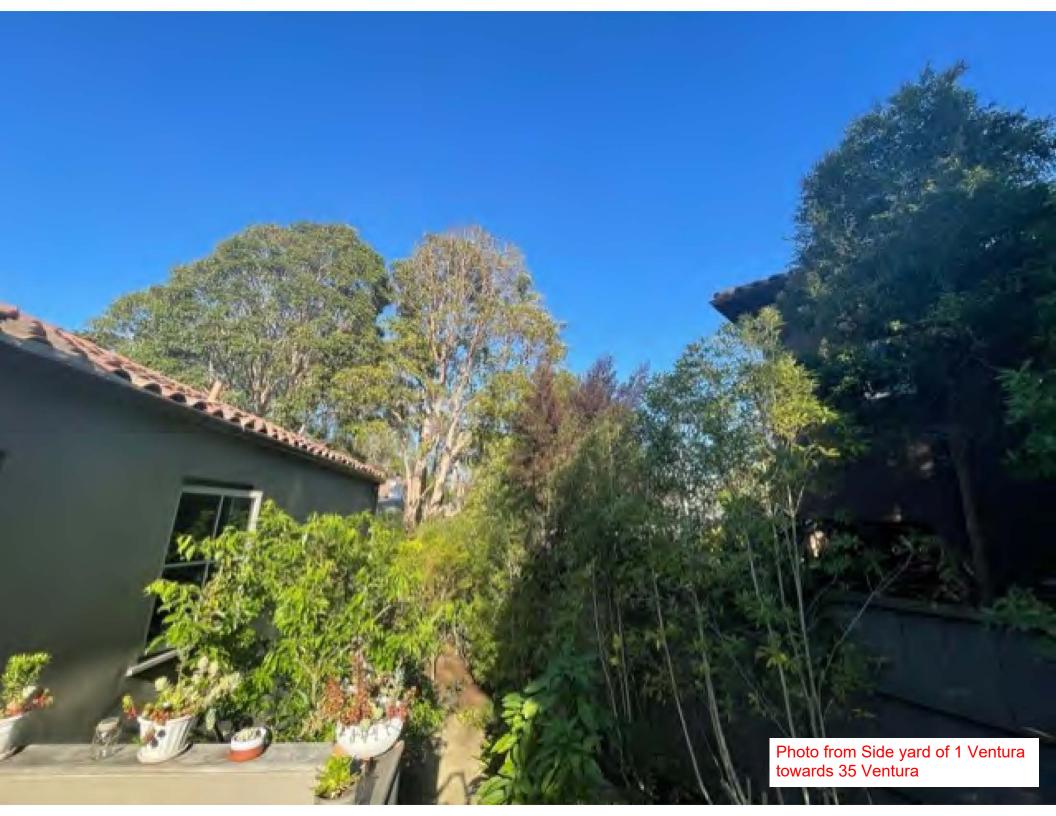

The proposed project would increase the building height by ten feet and increase living space by approximately 80%. The 350 square feet of new covered decks around the vertical addition doubles the massing of the historic cottage. The HRE states that the proposed project "would certainly make *substantial changes* to the dwelling by adding a second floor onto what was originally a one-story-over-basement cottage." (Emphasis added.) In other words, this project would **completely eliminate** one of the remaining character-defining features of this contributor building: its height. Doubling the building's mass is wholly inconsistent with Secretary of the Interior Standard 9, which requires a building's massing, size, and scale to be protected. The HRE also found that "[t]he construction of a vertical addition will *undeniably alter the subject property's spatial relationships*," which is inconsistent with the Secretary of the Interior Standard 2, which protects a building's spatial relationships.

This project would significantly and adversely impact the California Register-eligible Forest Hill Historic District by constructing a vertical addition that appears larger than a typical two story home due to the unique slope of the site. The project is located at the top of a hill, which already causes the home to appear larger than its listed height. The proposed project would bring the house up to almost 30 feet tall from street level to the top of the roof, already large for a "two-story" home, which appears even larger due to its location on the top of the hill. Not only does the project destroy the character-defining height of this specific structure, but it is out of scale with Forest Hill Historic District's pattern of "picturesquely sited single-family homes that rarely exceed two stories in height."