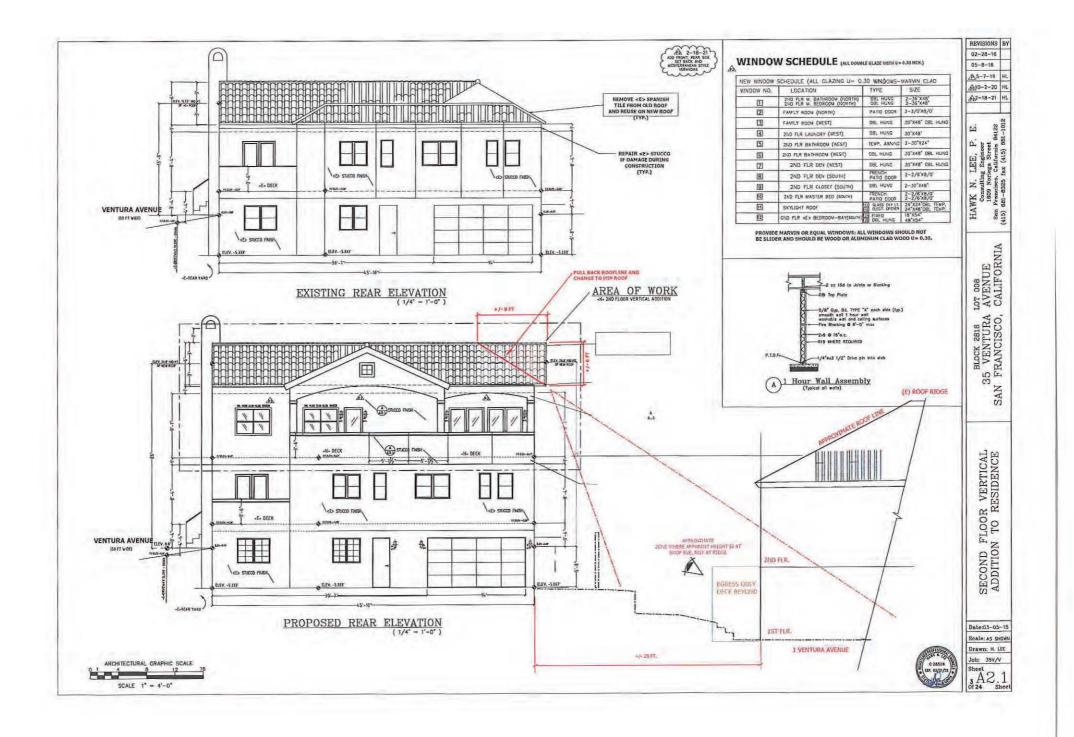

The proposed project would increase the building height by ten feet and increase living space by approximately 80%. The 350 square feet of new covered decks around the vertical addition doubles the massing of the historic cottage. The HRE states that the proposed project "would certainly make *substantial changes* to the dwelling by adding a second floor onto what was originally a one-story-over-basement cottage." (Emphasis added.) In other words, this project would **completely eliminate** one of the remaining character-defining features of this contributor building: its height. Doubling the building's mass is wholly inconsistent with Secretary of the Interior Standard 9, which requires a building's massing, size, and scale to be protected. The HRE also found that "[t]he construction of a vertical addition will *undeniably alter the subject property's spatial relationships*," which is inconsistent with the Secretary of the Interior Standard 2, which protects a building's spatial relationships.

This project would significantly and adversely impact the California Register-eligible Forest Hill Historic District by constructing a vertical addition that appears larger than a typical two story home due to the unique slope of the site. The project is located at the top of a hill, which already causes the home to appear larger than its listed height. The proposed project would bring the house up to almost 30 feet tall from street level to the top of the roof, already large for a "two-story" home, which appears even larger due to its location on the top of the hill. Not only does the project destroy the character-defining height of this specific structure, but it is out of scale with Forest Hill Historic District's pattern of "picturesquely sited single-family homes that rarely exceed two stories in height."