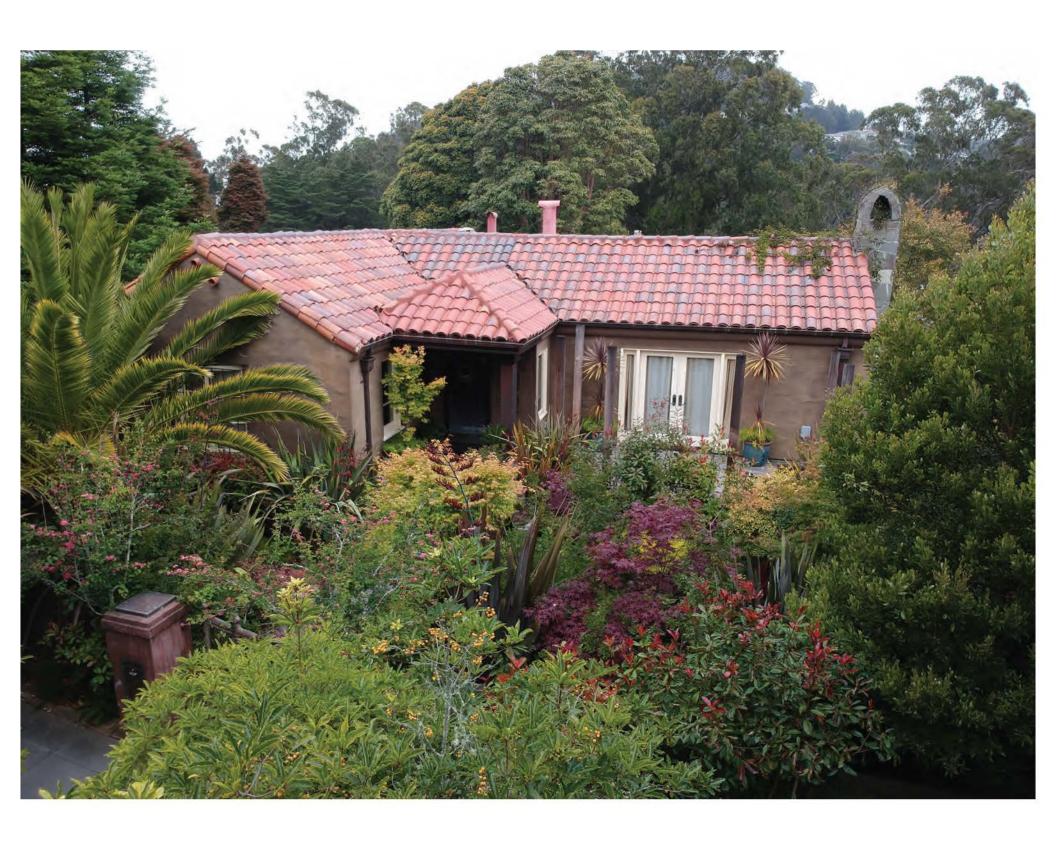

## 1. There is Substantial Evidence that the Property is a Historic Resource and a Contributor to the Forest Hills Historic District

The dwelling at 35 Ventura was constructed in 1938, which was during the period of significance for the Forest Hill Historic District, and remained largely unchanged until the project sponsor completed several remodeling projects starting in the 1990s. Much of the permitted renovations were interior improvements and additions at the rear of the house that are not visible to the public. The façade alterations that are visible to the public were largely unpermitted, including the application of flagstones to the original stucco chimney, construction of a nonhistorical portico at the front entrance, removal of decorative window grilles, replacement of original windows, and replacement of a wood casement window with French doors. The Historic Resource Evaluation (HRE) for the project explained that although the alterations appeared to make the property individually ineligible for listing in the California Register, the property still is "generally in keeping with the cottage's original Mediterranean styling and the character of Forest Hill, meaning that it is still a contributor." (Emphasis added.)

As discussed above, the HRE found that the existing building is a contributor and is consistent with the character of the Forest Hill Historic District. According to the HRE, the character defining features of 35 Ventura are "its 15-foot setback from Ventura Avenue, *its height*, and a portion of its fenestration pattern on Ventura Avenue."

The proposed project would increase the building height by ten feet and increase living space by approximately 80%. The 350 square feet of new covered decks around the vertical addition doubles the massing of the historic cottage. The HRE states that the proposed project "would certainly make *substantial changes* to the dwelling by adding a second floor onto what was originally a one-story-over-basement cottage." (Emphasis added.) In other words, this project would **completely eliminate** one of the remaining character-defining features of this contributor building: its height. Doubling the building's mass is wholly inconsistent with Secretary of the Interior Standard 9, which requires a building's massing, size, and scale to be protected. The HRE also found that "[t]he construction of a vertical addition will *undeniably alter the subject property's spatial relationships*," which is inconsistent with the Secretary of the Interior Standard 2, which protects a building's spatial relationships.