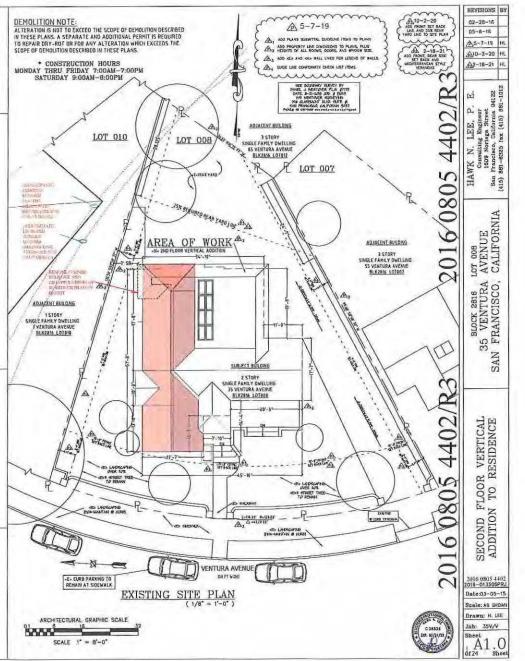

Moreover, the property is located in the heart of the Forest Hill Historic District and was built during the District's period of significance. The Forest Hill Historic District was designed with a curvilinear street and block arrangement that responds to the hilly topography in order to distinguish it from the typical grid pattern found elsewhere in the City. Development in the

This project would significantly and adversely impact the California Register-eligible Forest Hill Historic District by constructing a vertical addition that appears larger than a typical two story home due to the unique slope of the site. The project is located at the top of a hill, which already causes the home to appear larger than its listed height. The proposed project would bring the house up to almost 30 feet tall from street level to the top of the roof, already large for a "two-story" home, which appears even larger due to its location on the top of the hill. Not only does the project destroy the character-defining height of this specific structure, but it is out of scale with Forest Hill Historic District's pattern of "picturesquely sited single-family homes that rarely exceed two stories in height."