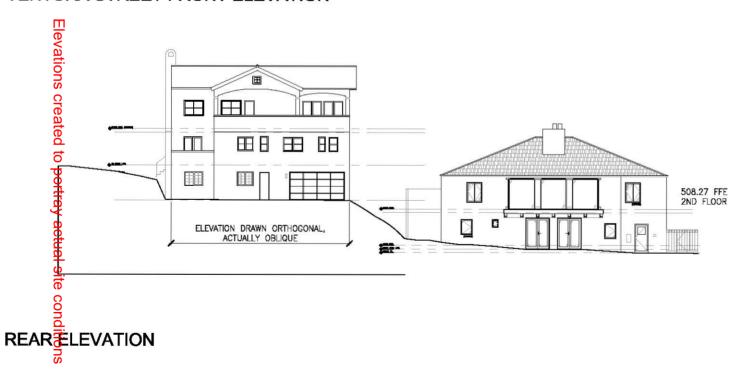

The proposed project would increase the building height by ten feet and increase living space by approximately 80%. The 350 square feet of new covered decks around the vertical addition doubles the massing of the historic cottage. The HRE states that the proposed project "would certainly make *substantial changes* to the dwelling by adding a second floor onto what was originally a one-story-over-basement cottage." (Emphasis added.) In other words, this project would **completely eliminate** one of the remaining character-defining features of this contributor building: its height. Doubling the building's mass is wholly inconsistent with Secretary of the Interior Standard 9, which requires a building's massing, size, and scale to be protected. The HRE also found that "[t]he construction of a vertical addition will *undeniably alter the subject property's spatial relationships*," which is inconsistent with the Secretary of the Interior Standard 2, which protects a building's spatial relationships.

This project would significantly and adversely impact the California Register-eligible Forest Hill Historic District by constructing a vertical addition that appears larger than a typical two story home due to the unique slope of the site. The project is located at the top of a hill, which already causes the home to appear larger than its listed height. The proposed project would bring the house up to almost 30 feet tall from street level to the top of the roof, already large for a "two-story" home, which appears even larger due to its location on the top of the hill. Not only does the project destroy the character-defining height of this specific structure, but it is out of scale with Forest Hill Historic District's pattern of "picturesquely sited single-family homes that rarely exceed two stories in height."