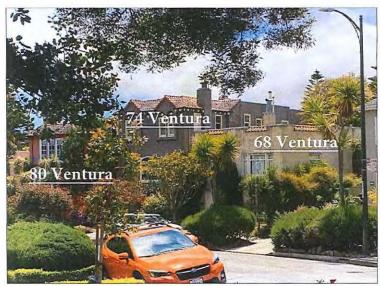

#### **VIA E-MAIL**

President Shamann Walton and Supervisors 1 Dr. Carlton B. Goodlett Place City Hall, Room 244 San Francisco, Ca. 94102-4689

Re: 35 Ventura Avenue

Case No. 2016-013505ENV

California Environmental Quality Act (CEQA) Categorical Exemption Appeal

Dear President Walton and Supervisors:

Our office represents Tom and Kari Rocca, 15-year residents of the California Register-Eligible Forest Hill Historic District. We submit this letter pursuant to Administrative Code Section 31.16(e) to appeal the Categorical Exemption (CatEx) determination for the proposed project at 35 Ventura Avenue (Case No. 2016-013505ENV). The proposed project includes a new vertical addition that will double the massing and destroy the character defining features of a 1938 single-story Mediterranean cottage that was identified as a contributor to the Forest Hill Historic District by the project sponsor's own consultant. Even though the building is listed as a "Category A" historic resource and was identified as a contributor, the Planning Department concluded, without evidence, that the property was not a contributor. As a result, the Department did not adequately evaluate the project impacts on historic resources as required by law.

## 1. There is Substantial Evidence that the Property is a Historic Resource and a Contributor to the Forest Hills Historic District

The dwelling at 35 Ventura was constructed in 1938, which was during the period of significance for the Forest Hill Historic District, and remained largely unchanged until the project sponsor completed several remodeling projects starting in the 1990s. Much of the permitted renovations were interior improvements and additions at the rear of the house that are not visible to the public. The façade alterations that are visible to the public were largely unpermitted, including the application of flagstones to the original stucco chimney, construction of a nonhistorical portico at the front entrance, removal of decorative window grilles, replacement of original windows, and replacement of a wood casement window with French doors. The Historic Resource Evaluation (HRE) for the project explained that although the alterations appeared to make the property individually ineligible for listing in the California Register, the property still is "generally in keeping with the cottage's original Mediterranean styling and the character of Forest Hill, meaning that it is still a contributor." (Emphasis added.)