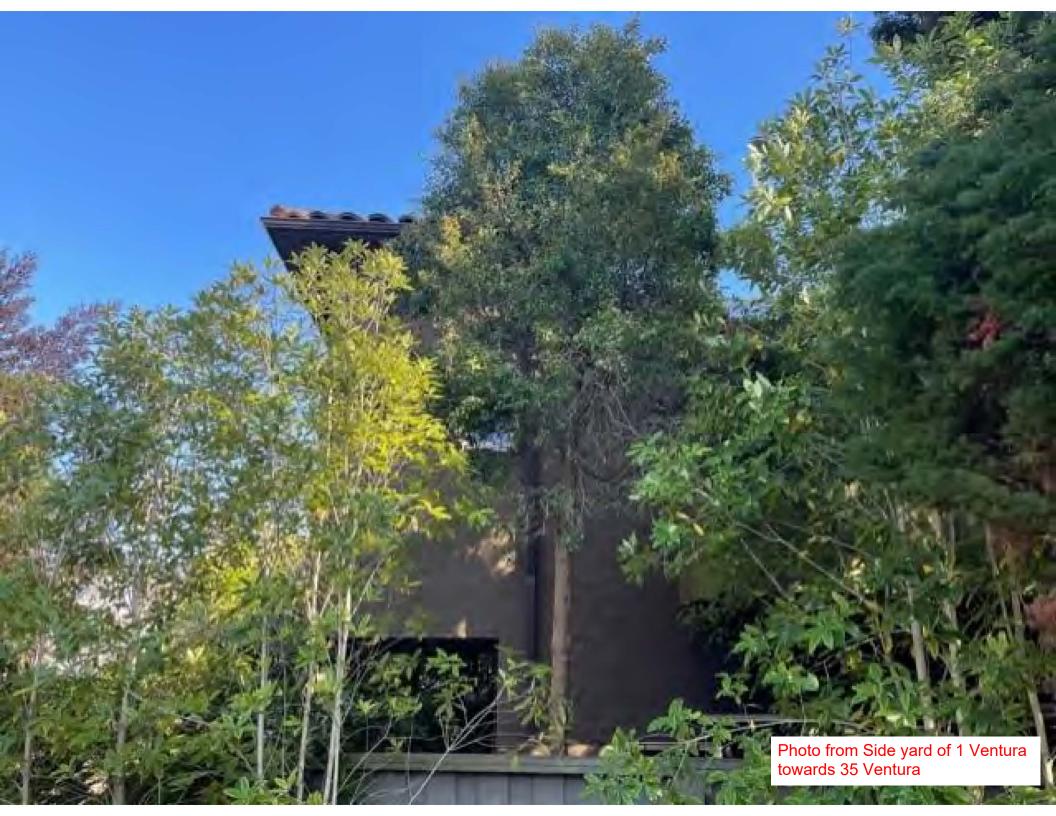

The proposed project would increase the building height by ten feet and increase living space by approximately 80%. The 350 square feet of new covered decks around the vertical addition doubles the massing of the historic cottage. The HRE states that the proposed project "would certainly make *substantial changes* to the dwelling by adding a second floor onto what was originally a one-story-over-basement cottage." (Emphasis added.) In other words, this project would **completely eliminate** one of the remaining character-defining features of this contributor building: its height. Doubling the building's mass is wholly inconsistent with Secretary of the Interior Standard 9, which requires a building's massing, size, and scale to be protected. The HRE also found that "[t]he construction of a vertical addition will *undeniably alter the subject property's spatial relationships*," which is inconsistent with the Secretary of the Interior Standard 2, which protects a building's spatial relationships.

This project would significantly and adversely impact the California Register-eligible Forest Hill Historic District by constructing a vertical addition that appears larger than a typical two story home due to the unique slope of the site. The project is located at the top of a hill, which already causes the home to appear larger than its listed height. The proposed project would bring the house up to almost 30 feet tall from street level to the top of the roof, already large for a "two-story" home, which appears even larger due to its location on the top of the hill. Not only does the project destroy the character-defining height of this specific structure, but it is out of scale with Forest Hill Historic District's pattern of "picturesquely sited single-family homes that rarely exceed two stories in height."