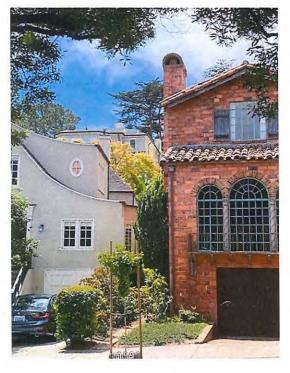

## 1. There is Substantial Evidence that the Property is a Historic Resource and a Contributor to the Forest Hills Historic District

The dwelling at 35 Ventura was constructed in 1938, which was during the period of significance for the Forest Hill Historic District, and remained largely unchanged until the project sponsor completed several remodeling projects starting in the 1990s. Much of the permitted renovations were interior improvements and additions at the rear of the house that are not visible to the public. The façade alterations that are visible to the public were largely unpermitted, including the application of flagstones to the original stucco chimney, construction of a nonhistorical portico at the front entrance, removal of decorative window grilles, replacement of original windows, and replacement of a wood casement window with French doors. The Historic Resource Evaluation (HRE) for the project explained that although the alterations appeared to make the property individually ineligible for listing in the California Register, the property still is "generally in keeping with the cottage's original Mediterranean styling and the character of Forest Hill, meaning that it is still a contributor." (Emphasis added.)

As discussed above, the HRE found that the existing building is a contributor and is consistent with the character of the Forest Hill Historic District. According to the HRE, the character defining features of 35 Ventura are "its 15-foot setback from Ventura Avenue, *its height*, and a portion of its fenestration pattern on Ventura Avenue."