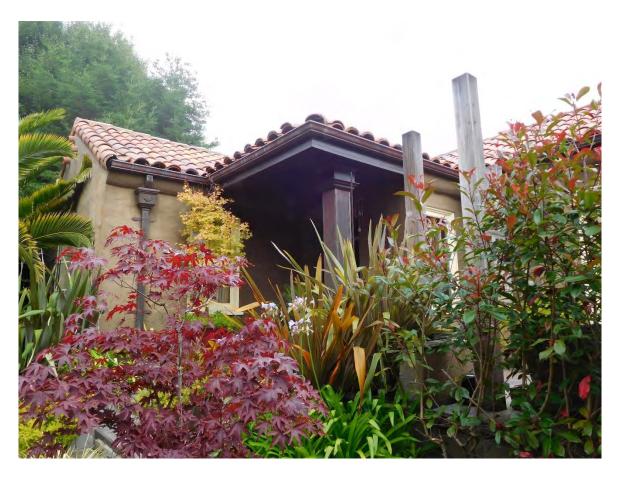

Dear President Walton and Supervisors:

Our office represents Tom and Kari Rocca, 15-year residents of the California Register-Eligible Forest Hill Historic District. We submit this letter pursuant to Administrative Code Section 31.16(e) to appeal the Categorical Exemption (CatEx) determination for the proposed project at 35 Ventura Avenue (Case No. 2016-013505ENV). The proposed project includes a new vertical addition that will double the massing and destroy the character defining features of a 1938 single-story Mediterranean cottage that was identified as a contributor to the Forest Hill Historic District by the project sponsor's own consultant. Even though the building is listed as a "Category A" historic resource and was identified as a contributor, the Planning Department concluded, without evidence, that the property was not a contributor. As a result, the Department did not adequately evaluate the project impacts on historic resources as required by law.

## 1. There is Substantial Evidence that the Property is a Historic Resource and a Contributor to the Forest Hills Historic District

The dwelling at 35 Ventura was constructed in 1938, which was during the period of significance for the Forest Hill Historic District, and remained largely unchanged until the project sponsor completed several remodeling projects starting in the 1990s. Much of the permitted renovations were interior improvements and additions at the rear of the house that are not visible to the public. The façade alterations that are visible to the public were largely unpermitted, including the application of flagstones to the original stucco chimney, construction of a nonhistorical portico at the front entrance, removal of decorative window grilles, replacement of original windows, and replacement of a wood casement window with French doors. The Historic Resource Evaluation (HRE) for the project explained that although the alterations appeared to make the property individually ineligible for listing in the California Register, the property still is "generally in keeping with the cottage's original Mediterranean styling and the character of Forest Hill, meaning that it is still a contributor." (Emphasis added.)

The proposed project would increase the building height by ten feet and increase living space by approximately 80%. The 350 square feet of new covered decks around the vertical addition doubles the massing of the historic cottage. The HRE states that the proposed project "would certainly make *substantial changes* to the dwelling by adding a second floor onto what was originally a one-story-over-basement cottage." (Emphasis added.) In other words, this project would **completely eliminate** one of the remaining character-defining features of this contributor building: its height. Doubling the building's mass is wholly inconsistent with Secretary of the Interior Standard 9, which requires a building's massing, size, and scale to be protected. The HRE also found that "[t]he construction of a vertical addition will *undeniably alter the subject property's spatial relationships*," which is inconsistent with the Secretary of the Interior Standard 2, which protects a building's spatial relationships.