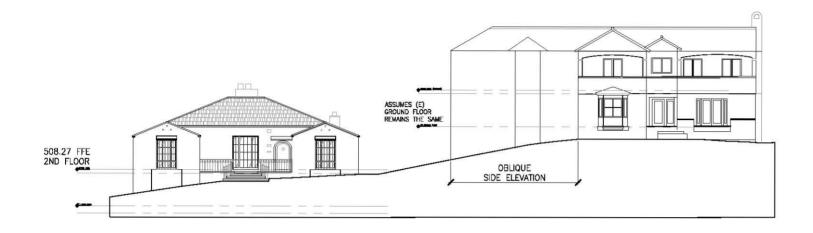

The proposed project would increase the building height by ten feet and increase living space by approximately 80%. The 350 square feet of new covered decks around the vertical addition doubles the massing of the historic cottage. The HRE states that the proposed project "would certainly make *substantial changes* to the dwelling by adding a second floor onto what was originally a one-story-over-basement cottage." (Emphasis added.) In other words, this project would **completely eliminate** one of the remaining character-defining features of this contributor building: its height. Doubling the building's mass is wholly inconsistent with Secretary of the Interior Standard 9, which requires a building's massing, size, and scale to be protected. The HRE also found that "[t]he construction of a vertical addition will *undeniably alter the subject property's spatial relationships*," which is inconsistent with the Secretary of the Interior Standard 2, which protects a building's spatial relationships.

This project would significantly and adversely impact the California Register-eligible Forest Hill Historic District by constructing a vertical addition that appears larger than a typical two story home due to the unique slope of the site. The project is located at the top of a hill, which already causes the home to appear larger than its listed height. The proposed project would bring the house up to almost 30 feet tall from street level to the top of the roof, already large for a "two-story" home, which appears even larger due to its location on the top of the hill. Not only does the project destroy the character-defining height of this specific structure, but it is out of scale with Forest Hill Historic District's pattern of "picturesquely sited single-family homes that rarely exceed two stories in height."