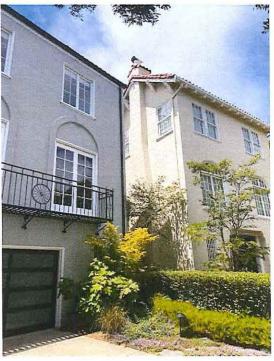

The proposed project would increase the building height by ten feet and increase living space by approximately 80%. The 350 square feet of new covered decks around the vertical addition doubles the massing of the historic cottage. The HRE states that the proposed project "would certainly make *substantial changes* to the dwelling by adding a second floor onto what was originally a one-story-over-basement cottage." (Emphasis added.) In other words, this project would **completely eliminate** one of the remaining character-defining features of this contributor building: its height. Doubling the building's mass is wholly inconsistent with Secretary of the Interior Standard 9, which requires a building's massing, size, and scale to be protected. The HRE also found that "[t]he construction of a vertical addition will *undeniably alter the subject property's spatial relationships*," which is inconsistent with the Secretary of the Interior Standard 2, which protects a building's spatial relationships.

This project would significantly and adversely impact the California Register-eligible Forest Hill Historic District by constructing a vertical addition that appears larger than a typical two story home due to the unique slope of the site. The project is located at the top of a hill, which already causes the home to appear larger than its listed height. The proposed project would bring the house up to almost 30 feet tall from street level to the top of the roof, already large for a "two-story" home, which appears even larger due to its location on the top of the hill. Not only does the project destroy the character-defining height of this specific structure, but it is out of scale with Forest Hill Historic District's pattern of "picturesquely sited single-family homes that rarely exceed two stories in height."