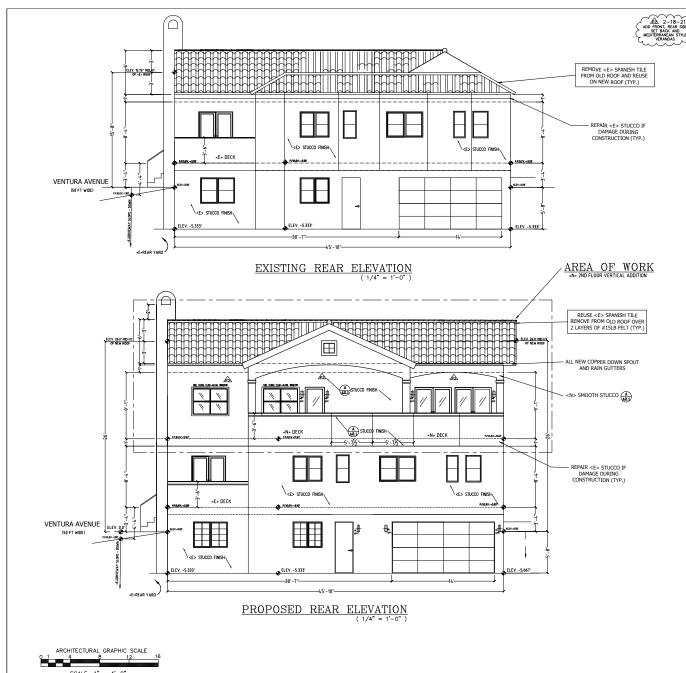

The proposed project would increase the building height by ten feet and increase living space by approximately 80%. The 350 square feet of new covered decks around the vertical addition doubles the massing of the historic cottage. The HRE states that the proposed project "would certainly make *substantial changes* to the dwelling by adding a second floor onto what was originally a one-story-over-basement cottage." (Emphasis added.) In other words, this project would **completely eliminate** one of the remaining character-defining features of this contributor building: its height. Doubling the building's mass is wholly inconsistent with Secretary of the Interior Standard 9, which requires a building's massing, size, and scale to be protected. The HRE also found that "[t]he construction of a vertical addition will *undeniably alter the subject property's spatial relationships*," which is inconsistent with the Secretary of the Interior Standard 2, which protects a building's spatial relationships.

This project would significantly and adversely impact the California Register-eligible Forest Hill Historic District by constructing a vertical addition that appears larger than a typical two story home due to the unique slope of the site. The project is located at the top of a hill, which already causes the home to appear larger than its listed height. The proposed project would bring the house up to almost 30 feet tall from street level to the top of the roof, already large for a "two-story" home, which appears even larger due to its location on the top of the hill. Not only does the project destroy the character-defining height of this specific structure, but it is out of scale with Forest Hill Historic District's pattern of "picturesquely sited single-family homes that rarely exceed two stories in height."

The HRE identified the building height as a character defining feature of the structure and explained that the project would cause "substantial changes" to this feature. The HRE also admits the project would "undeniably alter" the property's spatial relationship, which is a character defining feature of the Forest Hill Historic District. In sum, there is substantial evidence to support a "fair argument" that the proposed project may cause a substantial adverse change in the significance of a historic resource. Therefore, the CatEx must be revoked.