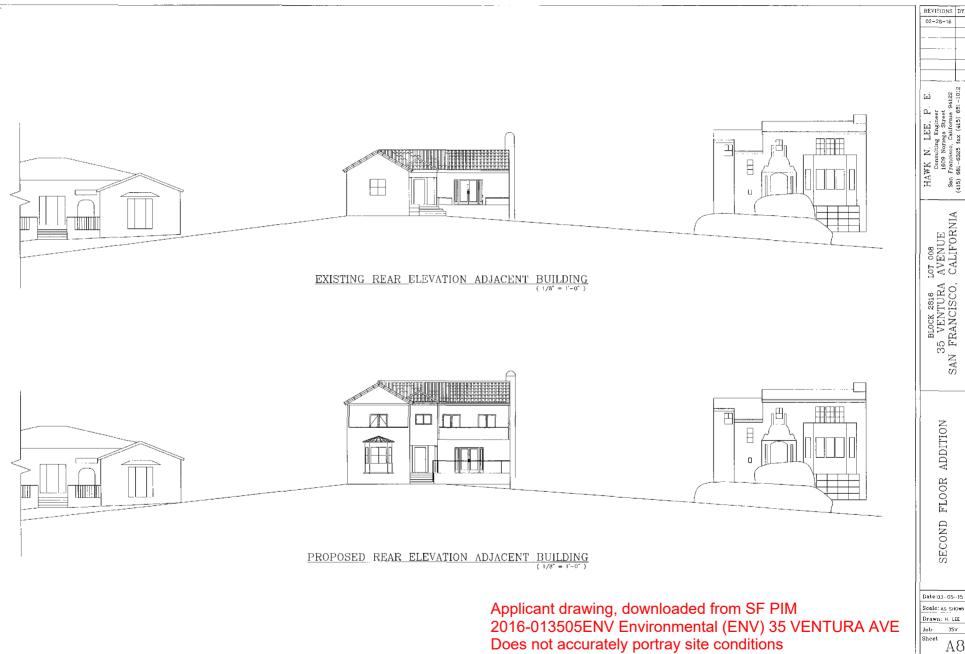

The proposed project would increase the building height by ten feet and increase living space by approximately 80%. The 350 square feet of new covered decks around the vertical addition doubles the massing of the historic cottage. The HRE states that the proposed project "would certainly make *substantial changes* to the dwelling by adding a second floor onto what was originally a one-story-over-basement cottage." (Emphasis added.) In other words, this project would **completely eliminate** one of the remaining character-defining features of this contributor building: its height. Doubling the building's mass is wholly inconsistent with Secretary of the Interior Standard 9, which requires a building's massing, size, and scale to be protected. The HRE also found that "[t]he construction of a vertical addition will *undeniably alter the subject property's spatial relationships*," which is inconsistent with the Secretary of the Interior Standard 2, which protects a building's spatial relationships.

This project would significantly and adversely impact the California Register-eligible Forest Hill Historic District by constructing a vertical addition that appears larger than a typical two story home due to the unique slope of the site. The project is located at the top of a hill, which already causes the home to appear larger than its listed height. The proposed project would bring the house up to almost 30 feet tall from street level to the top of the roof, already large for a "two-story" home, which appears even larger due to its location on the top of the hill. Not only does the project destroy the character-defining height of this specific structure, but it is out of scale with Forest Hill Historic District's pattern of "picturesquely sited single-family homes that rarely exceed two stories in height."

The project sponsor has previously argued that the project is not out of scale with the Forest Hill Historic District because the project will "bring the home to the same height" as many other homes in the area. First, even if this statement were true, the project would still appear out of scale with the neighborhood due its location on the top of a hill. Moreover, one of the character defining features of the Forest Hill Historic District is the varied pattern of building designs and heights, meaning that bringing the existing home into line with other homes would eliminate one of the character-defining features of the neighborhood. The project sponsor admits as much, remarking on the neighborhood's "undulating levels of homes, which is part of its unique charm and beauty." This project destroys the varied pattern of development that makes the Forest Hill Historic District special.