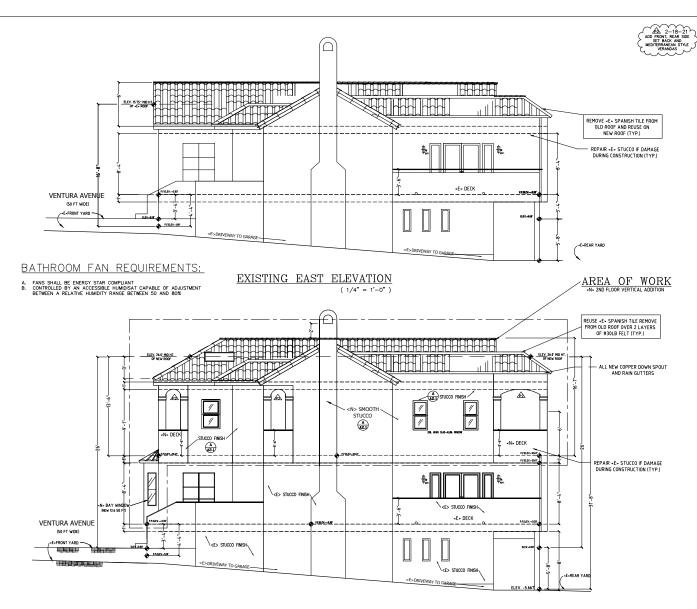

The proposed project would increase the building height by ten feet and increase living space by approximately 80%. The 350 square feet of new covered decks around the vertical addition doubles the massing of the historic cottage. The HRE states that the proposed project "would certainly make *substantial changes* to the dwelling by adding a second floor onto what was originally a one-story-over-basement cottage." (Emphasis added.) In other words, this project would **completely eliminate** one of the remaining character-defining features of this contributor building: its height. Doubling the building's mass is wholly inconsistent with Secretary of the Interior Standard 9, which requires a building's massing, size, and scale to be protected. The HRE also found that "[t]he construction of a vertical addition will *undeniably alter the subject property's spatial relationships*," which is inconsistent with the Secretary of the Interior Standard 2, which protects a building's spatial relationships.

This project would significantly and adversely impact the California Register-eligible Forest Hill Historic District by constructing a vertical addition that appears larger than a typical two story home due to the unique slope of the site. The project is located at the top of a hill, which already causes the home to appear larger than its listed height. The proposed project would bring the house up to almost 30 feet tall from street level to the top of the roof, already large for a "two-story" home, which appears even larger due to its location on the top of the hill. Not only does the project destroy the character-defining height of this specific structure, but it is out of scale with Forest Hill Historic District's pattern of "picturesquely sited single-family homes that rarely exceed two stories in height."