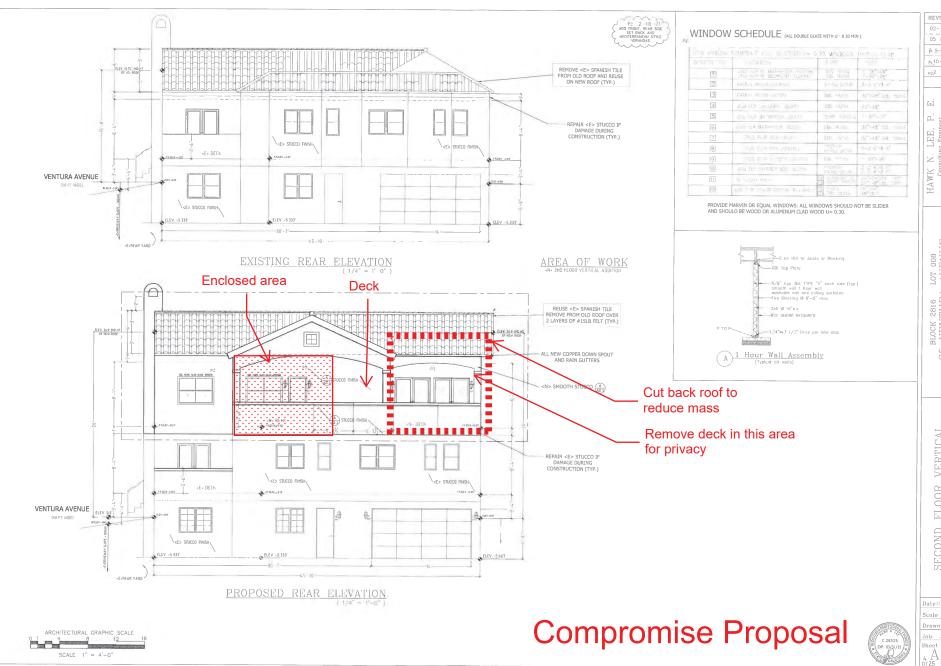

The proposed project would increase the building height by ten feet and increase living space by approximately 80%. The 350 square feet of new covered decks around the vertical addition doubles the massing of the historic cottage. The HRE states that the proposed project "would certainly make *substantial changes* to the dwelling by adding a second floor onto what was originally a one-story-over-basement cottage." (Emphasis added.) In other words, this project would **completely eliminate** one of the remaining character-defining features of this contributor building: its height. Doubling the building's mass is wholly inconsistent with Secretary of the Interior Standard 9, which requires a building's massing, size, and scale to be protected. The HRE also found that "[t]he construction of a vertical addition will *undeniably alter the subject property's spatial relationships*," which is inconsistent with the Secretary of the Interior Standard 2, which protects a building's spatial relationships.

This project would significantly and adversely impact the California Register-eligible Forest Hill Historic District by constructing a vertical addition that appears larger than a typical two story home due to the unique slope of the site. The project is located at the top of a hill, which already causes the home to appear larger than its listed height. The proposed project would bring the house up to almost 30 feet tall from street level to the top of the roof, already large for a "two-story" home, which appears even larger due to its location on the top of the hill. Not only does the project destroy the character-defining height of this specific structure, but it is out of scale with Forest Hill Historic District's pattern of "picturesquely sited single-family homes that rarely exceed two stories in height."

The project sponsor has previously argued that the project is not out of scale with the Forest Hill Historic District because the project will "bring the home to the same height" as many other homes in the area. First, even if this statement were true, the project would still appear out of scale with the neighborhood due its location on the top of a hill. Moreover, one of the character defining features of the Forest Hill Historic District is the varied pattern of building designs and heights, meaning that bringing the existing home into line with other homes would eliminate one of the character-defining features of the neighborhood. The project sponsor admits as much, remarking on the neighborhood's "undulating levels of homes, which is part of its unique charm and beauty." This project destroys the varied pattern of development that makes the Forest Hill Historic District special.