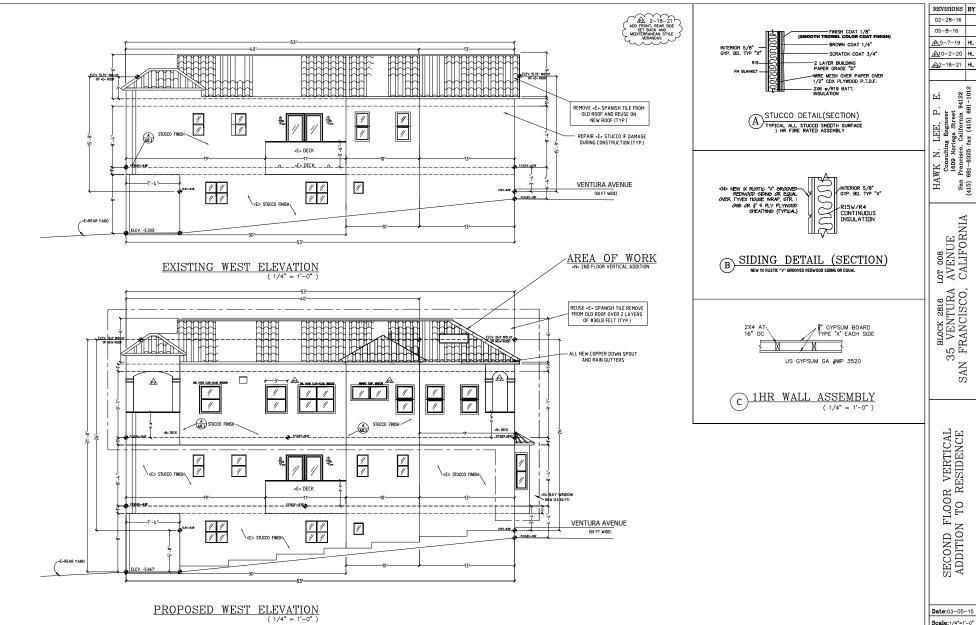

The proposed project would increase the building height by ten feet and increase living space by approximately 80%. The 350 square feet of new covered decks around the vertical addition doubles the massing of the historic cottage. The HRE states that the proposed project "would certainly make *substantial changes* to the dwelling by adding a second floor onto what was originally a one-story-over-basement cottage." (Emphasis added.) In other words, this project would **completely eliminate** one of the remaining character-defining features of this contributor building: its height. Doubling the building's mass is wholly inconsistent with Secretary of the Interior Standard 9, which requires a building's massing, size, and scale to be protected. The HRE also found that "[t]he construction of a vertical addition will *undeniably alter the subject property's spatial relationships*," which is inconsistent with the Secretary of the Interior Standard 2, which protects a building's spatial relationships.

This project would significantly and adversely impact the California Register-eligible Forest Hill Historic District by constructing a vertical addition that appears larger than a typical two story home due to the unique slope of the site. The project is located at the top of a hill, which already causes the home to appear larger than its listed height. The proposed project would bring the house up to almost 30 feet tall from street level to the top of the roof, already large for a "two-story" home, which appears even larger due to its location on the top of the hill. Not only does the project destroy the character-defining height of this specific structure, but it is out of scale with Forest Hill Historic District's pattern of "picturesquely sited single-family homes that rarely exceed two stories in height."