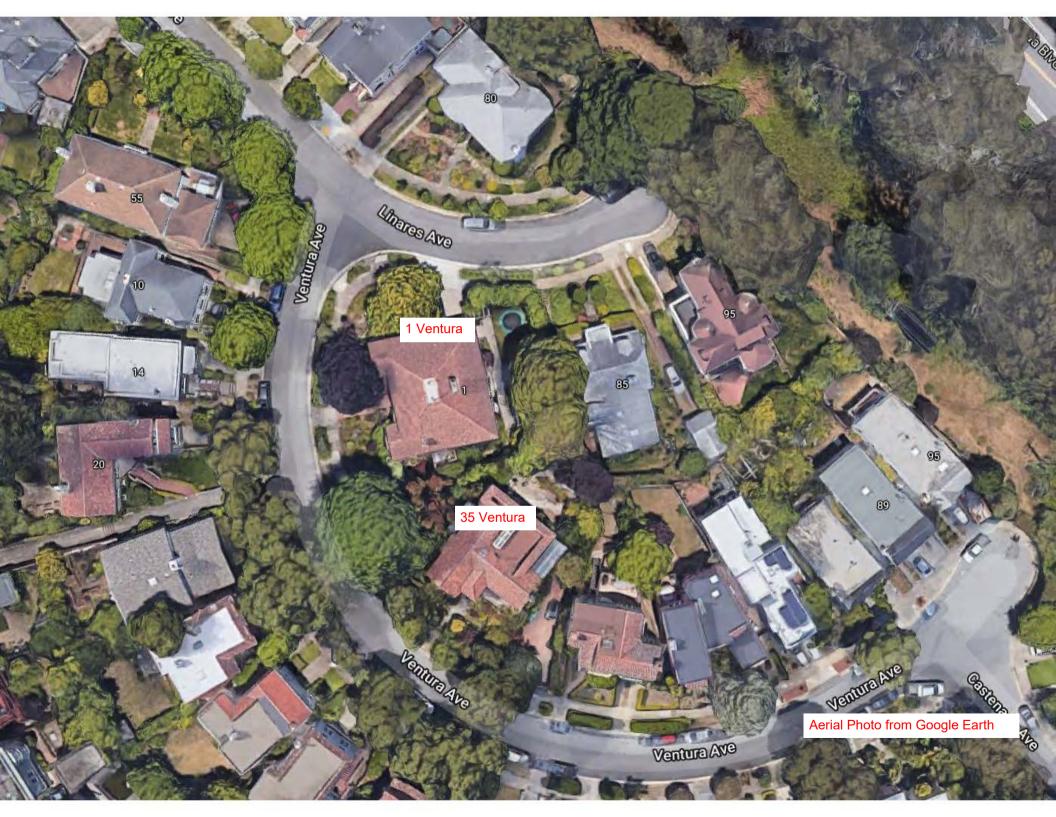

#### **VIA E-MAIL**

President Shamann Walton and Supervisors 1 Dr. Carlton B. Goodlett Place City Hall, Room 244 San Francisco, Ca. 94102-4689

Re: 35 Ventura Avenue

Case No. 2016-013505ENV

California Environmental Quality Act (CEQA) Categorical Exemption Appeal

Dear President Walton and Supervisors:

Our office represents Tom and Kari Rocca, 15-year residents of the California Register-Eligible Forest Hill Historic District. We submit this letter pursuant to Administrative Code Section 31.16(e) to appeal the Categorical Exemption (CatEx) determination for the proposed project at 35 Ventura Avenue (Case No. 2016-013505ENV). The proposed project includes a new vertical addition that will double the massing and destroy the character defining features of a 1938 single-story Mediterranean cottage that was identified as a contributor to the Forest Hill Historic District by the project sponsor's own consultant. Even though the building is listed as a "Category A" historic resource and was identified as a contributor, the Planning Department concluded, without evidence, that the property was not a contributor. As a result, the Department did not adequately evaluate the project impacts on historic resources as required by law.