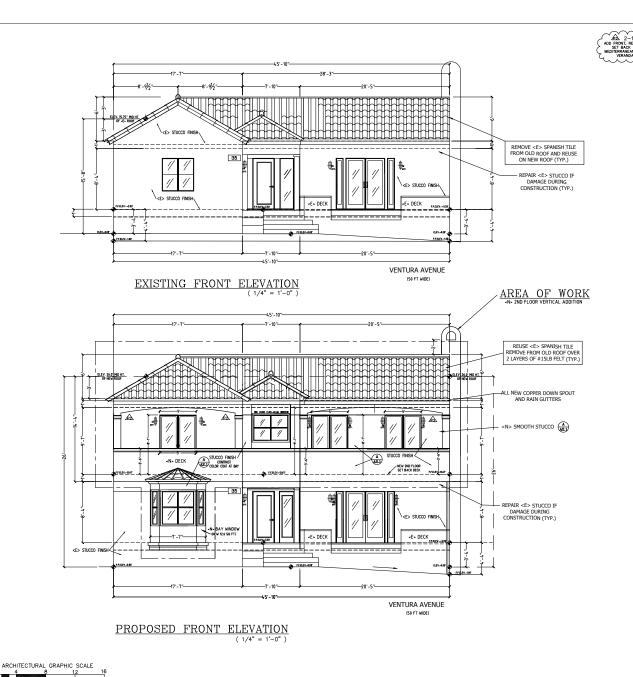

## 1. There is Substantial Evidence that the Property is a Historic Resource and a Contributor to the Forest Hills Historic District

The dwelling at 35 Ventura was constructed in 1938, which was during the period of significance for the Forest Hill Historic District, and remained largely unchanged until the project sponsor completed several remodeling projects starting in the 1990s. Much of the permitted renovations were interior improvements and additions at the rear of the house that are not visible to the public. The façade alterations that are visible to the public were largely unpermitted, including the application of flagstones to the original stucco chimney, construction of a nonhistorical portico at the front entrance, removal of decorative window grilles, replacement of original windows, and replacement of a wood casement window with French doors. The Historic Resource Evaluation (HRE) for the project explained that although the alterations appeared to make the property individually ineligible for listing in the California Register, the property still is "generally in keeping with the cottage's original Mediterranean styling and the character of Forest Hill, meaning that it is still a contributor." (Emphasis added.)

As discussed above, the HRE found that the existing building is a contributor and is consistent with the character of the Forest Hill Historic District. According to the HRE, the character defining features of 35 Ventura are "its 15-foot setback from Ventura Avenue, *its height*, and a portion of its fenestration pattern on Ventura Avenue."

The proposed project would increase the building height by ten feet and increase living space by approximately 80%. The 350 square feet of new covered decks around the vertical addition doubles the massing of the historic cottage. The HRE states that the proposed project "would certainly make *substantial changes* to the dwelling by adding a second floor onto what was originally a one-story-over-basement cottage." (Emphasis added.) In other words, this project would **completely eliminate** one of the remaining character-defining features of this contributor building: its height. Doubling the building's mass is wholly inconsistent with Secretary of the Interior Standard 9, which requires a building's massing, size, and scale to be protected. The HRE also found that "[t]he construction of a vertical addition will *undeniably alter the subject property's spatial relationships*," which is inconsistent with the Secretary of the Interior Standard 2, which protects a building's spatial relationships.

This project would significantly and adversely impact the California Register-eligible Forest Hill Historic District by constructing a vertical addition that appears larger than a typical two story home due to the unique slope of the site. The project is located at the top of a hill, which already causes the home to appear larger than its listed height. The proposed project would bring the house up to almost 30 feet tall from street level to the top of the roof, already large for a "two-story" home, which appears even larger due to its location on the top of the hill. Not only does the project destroy the character-defining height of this specific structure, but it is out of scale with Forest Hill Historic District's pattern of "picturesquely sited single-family homes that rarely exceed two stories in height."