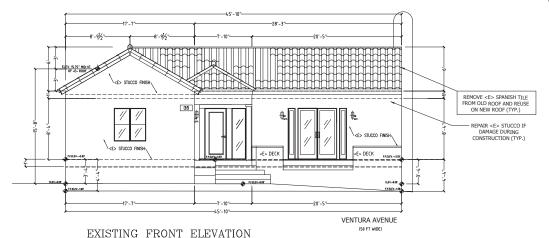

## 1. There is Substantial Evidence that the Property is a Historic Resource and a Contributor to the Forest Hills Historic District

The dwelling at 35 Ventura was constructed in 1938, which was during the period of significance for the Forest Hill Historic District, and remained largely unchanged until the project sponsor completed several remodeling projects starting in the 1990s. Much of the permitted renovations were interior improvements and additions at the rear of the house that are not visible to the public. The façade alterations that are visible to the public were largely unpermitted, including the application of flagstones to the original stucco chimney, construction of a nonhistorical portico at the front entrance, removal of decorative window grilles, replacement of original windows, and replacement of a wood casement window with French doors. The Historic Resource Evaluation (HRE) for the project explained that although the alterations appeared to make the property individually ineligible for listing in the California Register, the property still is "generally in keeping with the cottage's original Mediterranean styling and the character of Forest Hill, meaning that it is still a contributor." (Emphasis added.)

The proposed project would increase the building height by ten feet and increase living space by approximately 80%. The 350 square feet of new covered decks around the vertical addition doubles the massing of the historic cottage. The HRE states that the proposed project "would certainly make *substantial changes* to the dwelling by adding a second floor onto what was originally a one-story-over-basement cottage." (Emphasis added.) In other words, this project would **completely eliminate** one of the remaining character-defining features of this contributor building: its height. Doubling the building's mass is wholly inconsistent with Secretary of the Interior Standard 9, which requires a building's massing, size, and scale to be protected. The HRE also found that "[t]he construction of a vertical addition will *undeniably alter the subject property's spatial relationships*," which is inconsistent with the Secretary of the Interior Standard 2, which protects a building's spatial relationships.

This project would significantly and adversely impact the California Register-eligible Forest Hill Historic District by constructing a vertical addition that appears larger than a typical two story home due to the unique slope of the site. The project is located at the top of a hill, which already causes the home to appear larger than its listed height. The proposed project would bring the house up to almost 30 feet tall from street level to the top of the roof, already large for a "two-story" home, which appears even larger due to its location on the top of the hill. Not only does the project destroy the character-defining height of this specific structure, but it is out of scale with Forest Hill Historic District's pattern of "picturesquely sited single-family homes that rarely exceed two stories in height."