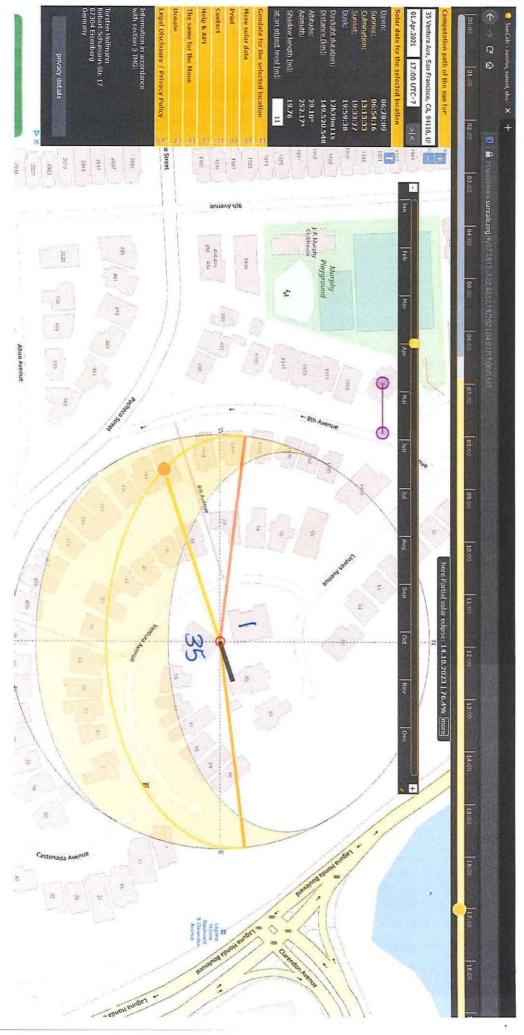

The proposed project would increase the building height by ten feet and increase living space by approximately 80%. The 350 square feet of new covered decks around the vertical addition doubles the massing of the historic cottage. The HRE states that the proposed project "would certainly make *substantial changes* to the dwelling by adding a second floor onto what was originally a one-story-over-basement cottage." (Emphasis added.) In other words, this project would **completely eliminate** one of the remaining character-defining features of this contributor building: its height. Doubling the building's mass is wholly inconsistent with Secretary of the Interior Standard 9, which requires a building's massing, size, and scale to be protected. The HRE also found that "[t]he construction of a vertical addition will *undeniably alter the subject property's spatial relationships*," which is inconsistent with the Secretary of the Interior Standard 2, which protects a building's spatial relationships.

This project would significantly and adversely impact the California Register-eligible Forest Hill Historic District by constructing a vertical addition that appears larger than a typical two story home due to the unique slope of the site. The project is located at the top of a hill, which already causes the home to appear larger than its listed height. The proposed project would bring the house up to almost 30 feet tall from street level to the top of the roof, already large for a "two-story" home, which appears even larger due to its location on the top of the hill. Not only does the project destroy the character-defining height of this specific structure, but it is out of scale with Forest Hill Historic District's pattern of "picturesquely sited single-family homes that rarely exceed two stories in height."