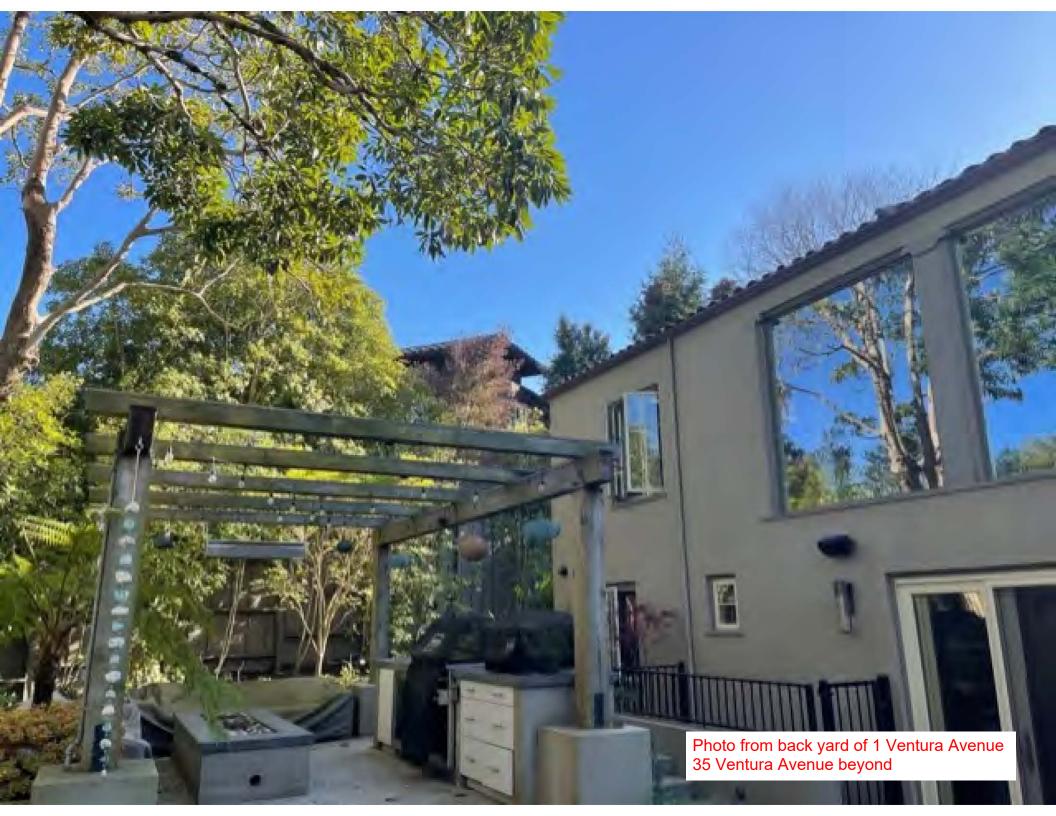

The proposed project would increase the building height by ten feet and increase living space by approximately 80%. The 350 square feet of new covered decks around the vertical addition doubles the massing of the historic cottage. The HRE states that the proposed project "would certainly make *substantial changes* to the dwelling by adding a second floor onto what was originally a one-story-over-basement cottage." (Emphasis added.) In other words, this project would **completely eliminate** one of the remaining character-defining features of this contributor building: its height. Doubling the building's mass is wholly inconsistent with Secretary of the Interior Standard 9, which requires a building's massing, size, and scale to be protected. The HRE also found that "[t]he construction of a vertical addition will *undeniably alter the subject property's spatial relationships*," which is inconsistent with the Secretary of the Interior Standard 2, which protects a building's spatial relationships.

This project would significantly and adversely impact the California Register-eligible Forest Hill Historic District by constructing a vertical addition that appears larger than a typical two story home due to the unique slope of the site. The project is located at the top of a hill, which already causes the home to appear larger than its listed height. The proposed project would bring the house up to almost 30 feet tall from street level to the top of the roof, already large for a "two-story" home, which appears even larger due to its location on the top of the hill. Not only does the project destroy the character-defining height of this specific structure, but it is out of scale with Forest Hill Historic District's pattern of "picturesquely sited single-family homes that rarely exceed two stories in height."