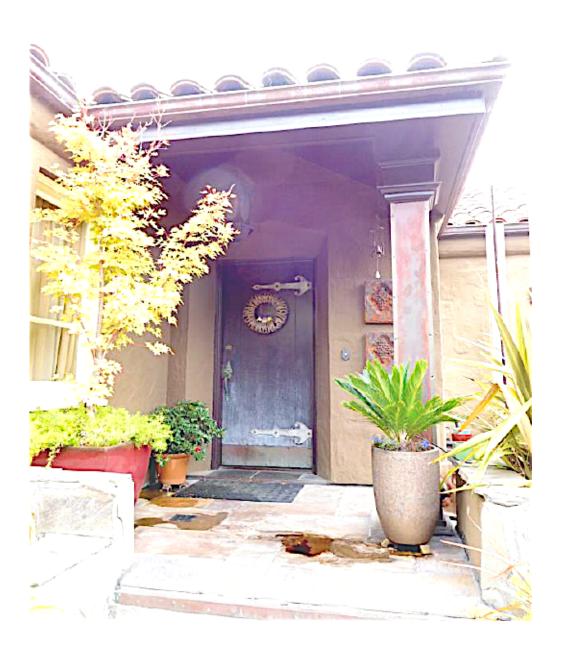

## 1. There is Substantial Evidence that the Property is a Historic Resource and a Contributor to the Forest Hills Historic District

The dwelling at 35 Ventura was constructed in 1938, which was during the period of significance for the Forest Hill Historic District, and remained largely unchanged until the project sponsor completed several remodeling projects starting in the 1990s. Much of the permitted renovations were interior improvements and additions at the rear of the house that are not visible to the public. The façade alterations that are visible to the public were largely unpermitted, including the application of flagstones to the original stucco chimney, construction of a nonhistorical portico at the front entrance, removal of decorative window grilles, replacement of original windows, and replacement of a wood casement window with French doors. The Historic Resource Evaluation (HRE) for the project explained that although the alterations appeared to make the property individually ineligible for listing in the California Register, the property still is "generally in keeping with the cottage's original Mediterranean styling and the character of Forest Hill, meaning that it is still a contributor." (Emphasis added.)

alterations. There is simply no evidence to support a conclusion that the property is not a historic resource.

Additionally, the façade alterations that actually convey the historicity of the structure and are visible to the public were completed without permits. The HRER recognized that the application of flagstones to the original stucco chimney, construction of a portico at the front entrance, removal of some decorative window grilles, replacement of original windows with wood casement and hung sash windows, and replacement of a primary elevation wood casement window with French doors all occurred without permits. The Department concluded that the project was not individually eligible as a historic structure based on these unpermitted alterations.