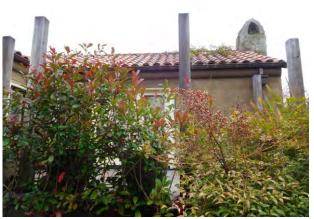

## 1. There is Substantial Evidence that the Property is a Historic Resource and a Contributor to the Forest Hills Historic District

The dwelling at 35 Ventura was constructed in 1938, which was during the period of significance for the Forest Hill Historic District, and remained largely unchanged until the project sponsor completed several remodeling projects starting in the 1990s. Much of the permitted renovations were interior improvements and additions at the rear of the house that are not visible to the public. The façade alterations that are visible to the public were largely unpermitted, including the application of flagstones to the original stucco chimney, construction of a nonhistorical portico at the front entrance, removal of decorative window grilles, replacement of original windows, and replacement of a wood casement window with French doors. The Historic Resource Evaluation (HRE) for the project explained that although the alterations appeared to make the property individually ineligible for listing in the California Register, the property still is "generally in keeping with the cottage's original Mediterranean styling and the character of Forest Hill, meaning that it is still a contributor." (Emphasis added.)

The proposed project would increase the building height by ten feet and increase living space by approximately 80%. The 350 square feet of new covered decks around the vertical addition doubles the massing of the historic cottage. The HRE states that the proposed project "would certainly make *substantial changes* to the dwelling by adding a second floor onto what was originally a one-story-over-basement cottage." (Emphasis added.) In other words, this project would **completely eliminate** one of the remaining character-defining features of this contributor building: its height. Doubling the building's mass is wholly inconsistent with Secretary of the Interior Standard 9, which requires a building's massing, size, and scale to be protected. The HRE also found that "[t]he construction of a vertical addition will *undeniably alter the subject property's spatial relationships*," which is inconsistent with the Secretary of the Interior Standard 2, which protects a building's spatial relationships.