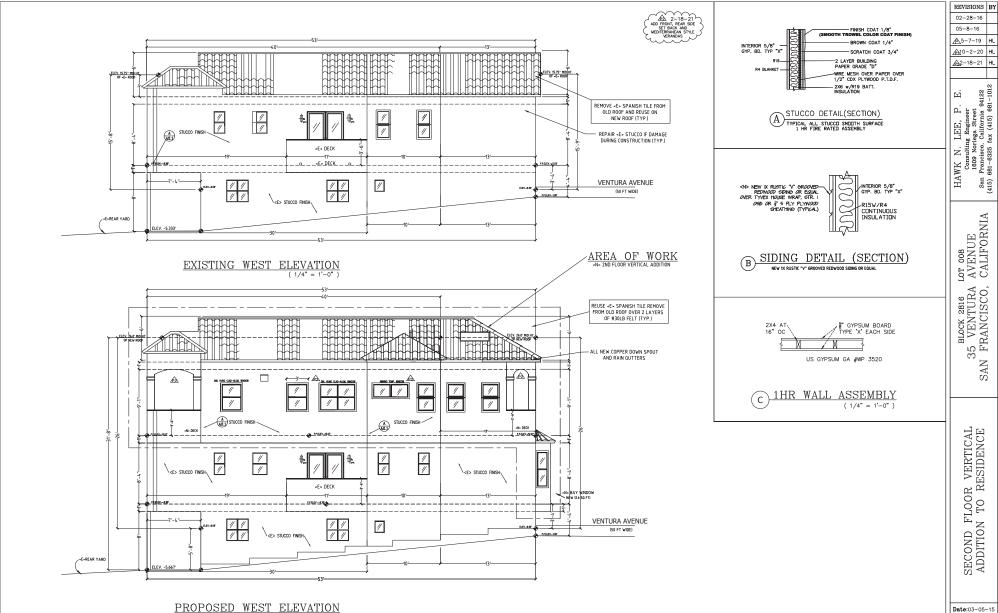

The proposed project would increase the building height by ten feet and increase living space by approximately 80%. The 350 square feet of new covered decks around the vertical addition doubles the massing of the historic cottage. The HRE states that the proposed project "would certainly make *substantial changes* to the dwelling by adding a second floor onto what was originally a one-story-over-basement cottage." (Emphasis added.) In other words, this project would **completely eliminate** one of the remaining character-defining features of this contributor building: its height. Doubling the building's mass is wholly inconsistent with Secretary of the Interior Standard 9, which requires a building's massing, size, and scale to be protected. The HRE also found that "[t]he construction of a vertical addition will *undeniably alter the subject property's spatial relationships*," which is inconsistent with the Secretary of the Interior Standard 2, which protects a building's spatial relationships.

This project would significantly and adversely impact the California Register-eligible Forest Hill Historic District by constructing a vertical addition that appears larger than a typical two story home due to the unique slope of the site. The project is located at the top of a hill, which already causes the home to appear larger than its listed height. The proposed project would bring the house up to almost 30 feet tall from street level to the top of the roof, already large for a "two-story" home, which appears even larger due to its location on the top of the hill. Not only does the project destroy the character-defining height of this specific structure, but it is out of scale with Forest Hill Historic District's pattern of "picturesquely sited single-family homes that rarely exceed two stories in height."