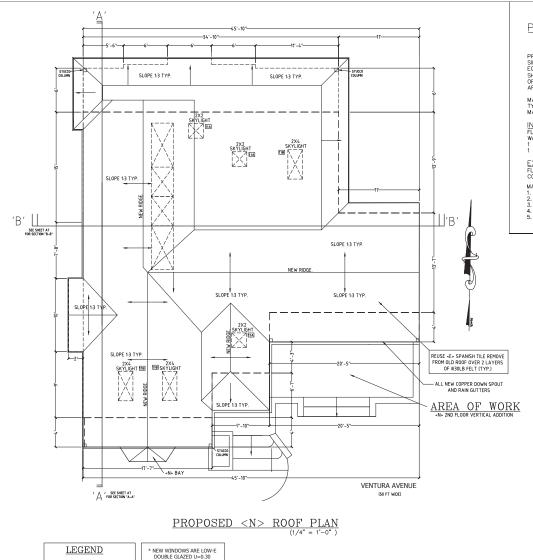

The proposed project would increase the building height by ten feet and increase living space by approximately 80%. The 350 square feet of new covered decks around the vertical addition doubles the massing of the historic cottage. The HRE states that the proposed project "would certainly make *substantial changes* to the dwelling by adding a second floor onto what was originally a one-story-over-basement cottage." (Emphasis added.) In other words, this project would **completely eliminate** one of the remaining character-defining features of this contributor building: its height. Doubling the building's mass is wholly inconsistent with Secretary of the Interior Standard 9, which requires a building's massing, size, and scale to be protected. The HRE also found that "[t]he construction of a vertical addition will *undeniably alter the subject property's spatial relationships*," which is inconsistent with the Secretary of the Interior Standard 2, which protects a building's spatial relationships.

This project would significantly and adversely impact the California Register-eligible Forest Hill Historic District by constructing a vertical addition that appears larger than a typical two story home due to the unique slope of the site. The project is located at the top of a hill, which already causes the home to appear larger than its listed height. The proposed project would bring the house up to almost 30 feet tall from street level to the top of the roof, already large for a "two-story" home, which appears even larger due to its location on the top of the hill. Not only does the project destroy the character-defining height of this specific structure, but it is out of scale with Forest Hill Historic District's pattern of "picturesquely sited single-family homes that rarely exceed two stories in height."