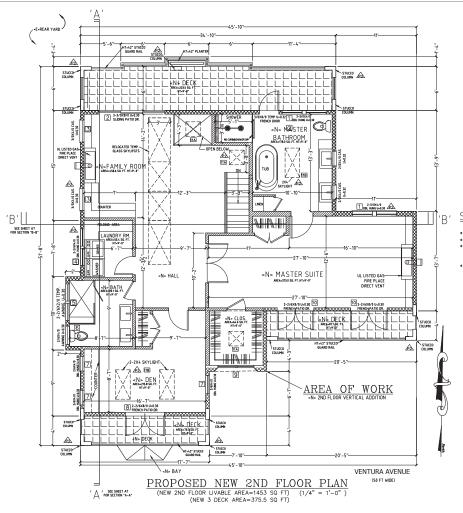

The proposed project would increase the building height by ten feet and increase living space by approximately 80%. The 350 square feet of new covered decks around the vertical addition doubles the massing of the historic cottage. The HRE states that the proposed project "would certainly make *substantial changes* to the dwelling by adding a second floor onto what was originally a one-story-over-basement cottage." (Emphasis added.) In other words, this project would **completely eliminate** one of the remaining character-defining features of this contributor building: its height. Doubling the building's mass is wholly inconsistent with Secretary of the Interior Standard 9, which requires a building's massing, size, and scale to be protected. The HRE also found that "[t]he construction of a vertical addition will *undeniably alter the subject property's spatial relationships*," which is inconsistent with the Secretary of the Interior Standard 2, which protects a building's spatial relationships.

This project would significantly and adversely impact the California Register-eligible Forest Hill Historic District by constructing a vertical addition that appears larger than a typical two story home due to the unique slope of the site. The project is located at the top of a hill, which already causes the home to appear larger than its listed height. The proposed project would bring the house up to almost 30 feet tall from street level to the top of the roof, already large for a "two-story" home, which appears even larger due to its location on the top of the hill. Not only does the project destroy the character-defining height of this specific structure, but it is out of scale with Forest Hill Historic District's pattern of "picturesquely sited single-family homes that rarely exceed two stories in height."