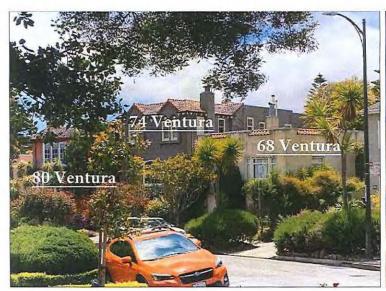

#### **VIA E-MAIL**

President Shamann Walton and Supervisors 1 Dr. Carlton B. Goodlett Place City Hall, Room 244 San Francisco, Ca. 94102-4689

Re: 35 Ventura Avenue

Case No. 2016-013505ENV

California Environmental Quality Act (CEQA) Categorical Exemption Appeal

Dear President Walton and Supervisors:

Our office represents Tom and Kari Rocca, 15-year residents of the California Register-Eligible Forest Hill Historic District. We submit this letter pursuant to Administrative Code Section 31.16(e) to appeal the Categorical Exemption (CatEx) determination for the proposed project at 35 Ventura Avenue (Case No. 2016-013505ENV). The proposed project includes a new vertical addition that will double the massing and destroy the character defining features of a 1938 single-story Mediterranean cottage that was identified as a contributor to the Forest Hill Historic District by the project sponsor's own consultant. Even though the building is listed as a "Category A" historic resource and was identified as a contributor, the Planning Department concluded, without evidence, that the property was not a contributor. As a result, the Department did not adequately evaluate the project impacts on historic resources as required by law.

## 1. There is Substantial Evidence that the Property is a Historic Resource and a Contributor to the Forest Hills Historic District

The dwelling at 35 Ventura was constructed in 1938, which was during the period of significance for the Forest Hill Historic District, and remained largely unchanged until the project sponsor completed several remodeling projects starting in the 1990s. Much of the permitted renovations were interior improvements and additions at the rear of the house that are not visible to the public. The façade alterations that are visible to the public were largely unpermitted, including the application of flagstones to the original stucco chimney, construction of a nonhistorical portico at the front entrance, removal of decorative window grilles, replacement of original windows, and replacement of a wood casement window with French doors. The Historic Resource Evaluation (HRE) for the project explained that although the alterations appeared to make the property individually ineligible for listing in the California Register, the property still is "generally in keeping with the cottage's original Mediterranean styling and the character of Forest Hill, meaning that it is still a contributor." (Emphasis added.)

The property is also listed as a "Category A" Historic Resource, and Preservation Bulletin 16 states that Category A properties shall be presumed to be a historic resource unless there is a preponderance of evidence demonstrating otherwise. All available evidence, including the property's location within the core of the California Register-eligible Forest Hill Historic District, the structure's construction during the District's period of significance, and the HRE that was completed for the project establish the presumption that the project site is a historic resource. There is no evidence in the record demonstrating otherwise.