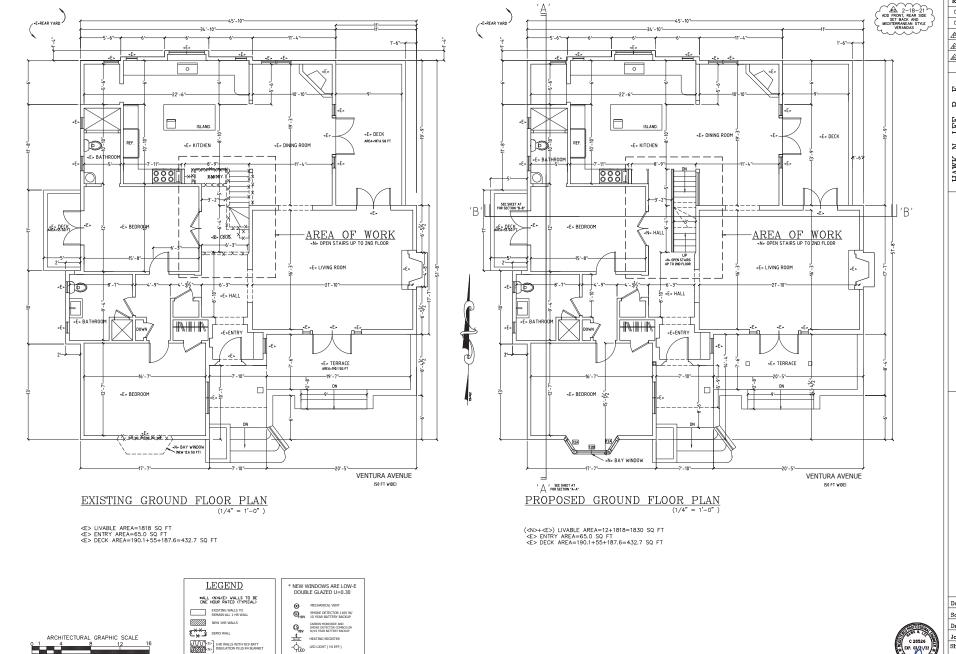

## 1. There is Substantial Evidence that the Property is a Historic Resource and a Contributor to the Forest Hills Historic District

The dwelling at 35 Ventura was constructed in 1938, which was during the period of significance for the Forest Hill Historic District, and remained largely unchanged until the project sponsor completed several remodeling projects starting in the 1990s. Much of the permitted renovations were interior improvements and additions at the rear of the house that are not visible to the public. The façade alterations that are visible to the public were largely unpermitted, including the application of flagstones to the original stucco chimney, construction of a nonhistorical portico at the front entrance, removal of decorative window grilles, replacement of original windows, and replacement of a wood casement window with French doors. The Historic Resource Evaluation (HRE) for the project explained that although the alterations appeared to make the property individually ineligible for listing in the California Register, the property still is "generally in keeping with the cottage's original Mediterranean styling and the character of Forest Hill, meaning that it is still a contributor." (Emphasis added.)

alterations. There is simply no evidence to support a conclusion that the property is not a historic resource.

Additionally, the façade alterations that actually convey the historicity of the structure and are visible to the public were completed without permits. The HRER recognized that the application of flagstones to the original stucco chimney, construction of a portico at the front entrance, removal of some decorative window grilles, replacement of original windows with wood casement and hung sash windows, and replacement of a primary elevation wood casement window with French doors all occurred without permits. The Department concluded that the project was not individually eligible as a historic structure based on these unpermitted alterations.

The proposed project would increase the building height by ten feet and increase living space by approximately 80%. The 350 square feet of new covered decks around the vertical addition doubles the massing of the historic cottage. The HRE states that the proposed project "would certainly make *substantial changes* to the dwelling by adding a second floor onto what was originally a one-story-over-basement cottage." (Emphasis added.) In other words, this project would **completely eliminate** one of the remaining character-defining features of this contributor building: its height. Doubling the building's mass is wholly inconsistent with Secretary of the Interior Standard 9, which requires a building's massing, size, and scale to be protected. The HRE also found that "[t]he construction of a vertical addition will *undeniably alter the subject property's spatial relationships*," which is inconsistent with the Secretary of the Interior Standard 2, which protects a building's spatial relationships.