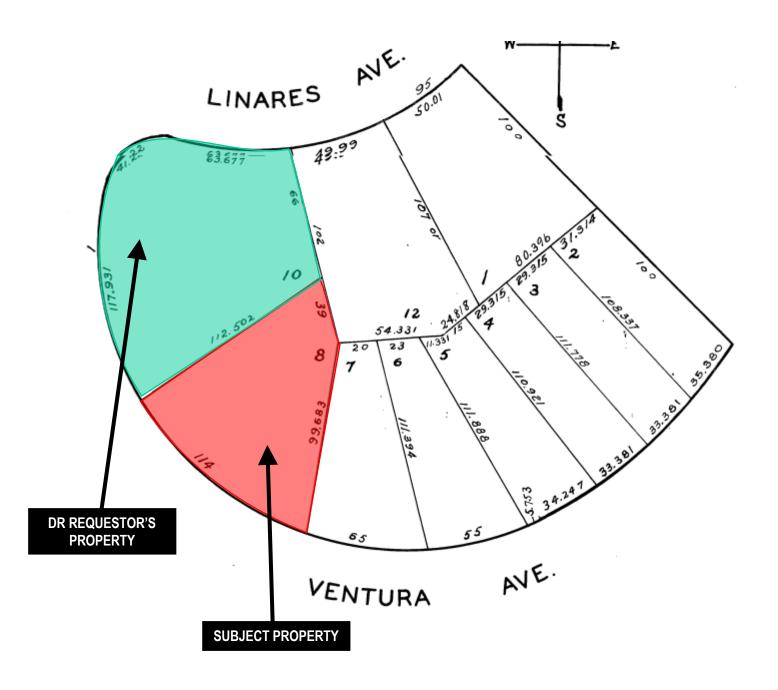

Moreover, the property is located in the heart of the Forest Hill Historic District and was built during the District's period of significance. The Forest Hill Historic District was designed with a curvilinear street and block arrangement that responds to the hilly topography in order to distinguish it from the typical grid pattern found elsewhere in the City. Development in the

Forest Hill Historic District is deliberately more varied, as most houses were custom designed in a variety of styles and heights. However, certain character-defining features are present throughout the neighborhood. The HRE describes one of the character-defining features of the district as "picturesquely sited single-family homes that rarely exceed two stories in height."