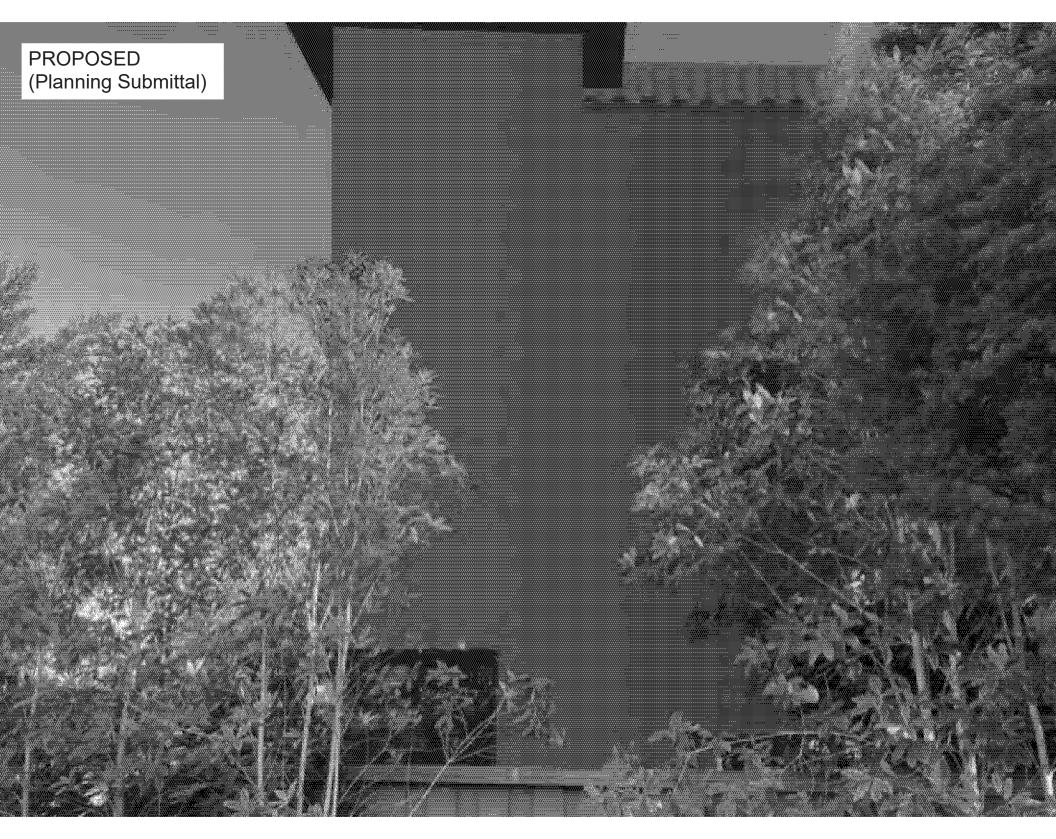

The proposed project would increase the building height by ten feet and increase living space by approximately 80%. The 350 square feet of new covered decks around the vertical addition doubles the massing of the historic cottage. The HRE states that the proposed project "would certainly make *substantial changes* to the dwelling by adding a second floor onto what was originally a one-story-over-basement cottage." (Emphasis added.) In other words, this project would **completely eliminate** one of the remaining character-defining features of this contributor building: its height. Doubling the building's mass is wholly inconsistent with Secretary of the Interior Standard 9, which requires a building's massing, size, and scale to be protected. The HRE also found that "[t]he construction of a vertical addition will *undeniably alter the subject property's spatial relationships*," which is inconsistent with the Secretary of the Interior Standard 2, which protects a building's spatial relationships.

This project would significantly and adversely impact the California Register-eligible Forest Hill Historic District by constructing a vertical addition that appears larger than a typical two story home due to the unique slope of the site. The project is located at the top of a hill, which already causes the home to appear larger than its listed height. The proposed project would bring the house up to almost 30 feet tall from street level to the top of the roof, already large for a "two-story" home, which appears even larger due to its location on the top of the hill. Not only does the project destroy the character-defining height of this specific structure, but it is out of scale with Forest Hill Historic District's pattern of "picturesquely sited single-family homes that rarely exceed two stories in height."