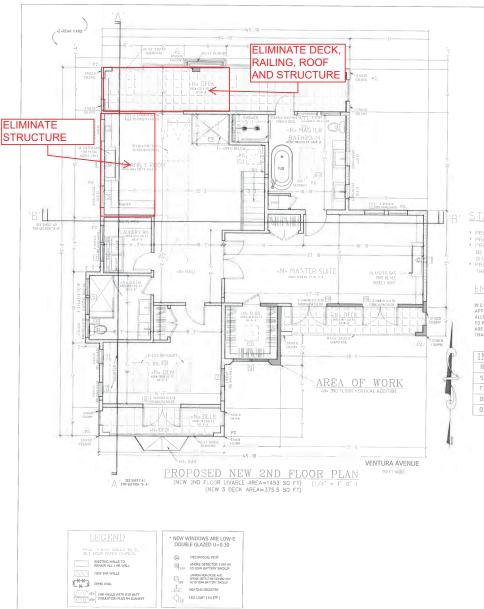

The proposed project would increase the building height by ten feet and increase living space by approximately 80%. The 350 square feet of new covered decks around the vertical addition doubles the massing of the historic cottage. The HRE states that the proposed project "would certainly make *substantial changes* to the dwelling by adding a second floor onto what was originally a one-story-over-basement cottage." (Emphasis added.) In other words, this project would **completely eliminate** one of the remaining character-defining features of this contributor building: its height. Doubling the building's mass is wholly inconsistent with Secretary of the Interior Standard 9, which requires a building's massing, size, and scale to be protected. The HRE also found that "[t]he construction of a vertical addition will *undeniably alter the subject property's spatial relationships*," which is inconsistent with the Secretary of the Interior Standard 2, which protects a building's spatial relationships.

This project would significantly and adversely impact the California Register-eligible Forest Hill Historic District by constructing a vertical addition that appears larger than a typical two story home due to the unique slope of the site. The project is located at the top of a hill, which already causes the home to appear larger than its listed height. The proposed project would bring the house up to almost 30 feet tall from street level to the top of the roof, already large for a "two-story" home, which appears even larger due to its location on the top of the hill. Not only does the project destroy the character-defining height of this specific structure, but it is out of scale with Forest Hill Historic District's pattern of "picturesquely sited single-family homes that rarely exceed two stories in height."