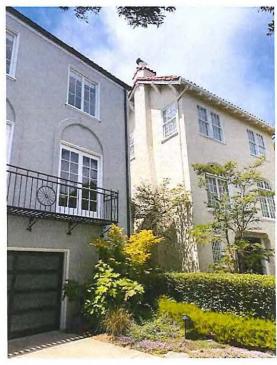

The proposed project would increase the building height by ten feet and increase living space by approximately 80%. The 350 square feet of new covered decks around the vertical addition doubles the massing of the historic cottage. The HRE states that the proposed project "would certainly make *substantial changes* to the dwelling by adding a second floor onto what was originally a one-story-over-basement cottage." (Emphasis added.) In other words, this project would **completely eliminate** one of the remaining character-defining features of this contributor building: its height. Doubling the building's mass is wholly inconsistent with Secretary of the Interior Standard 9, which requires a building's massing, size, and scale to be protected. The HRE also found that "[t]he construction of a vertical addition will *undeniably alter the subject property's spatial relationships*," which is inconsistent with the Secretary of the Interior Standard 2, which protects a building's spatial relationships.

This project would significantly and adversely impact the California Register-eligible Forest Hill Historic District by constructing a vertical addition that appears larger than a typical two story home due to the unique slope of the site. The project is located at the top of a hill, which already causes the home to appear larger than its listed height. The proposed project would bring the house up to almost 30 feet tall from street level to the top of the roof, already large for a "two-story" home, which appears even larger due to its location on the top of the hill. Not only does the project destroy the character-defining height of this specific structure, but it is out of scale with Forest Hill Historic District's pattern of "picturesquely sited single-family homes that rarely exceed two stories in height."