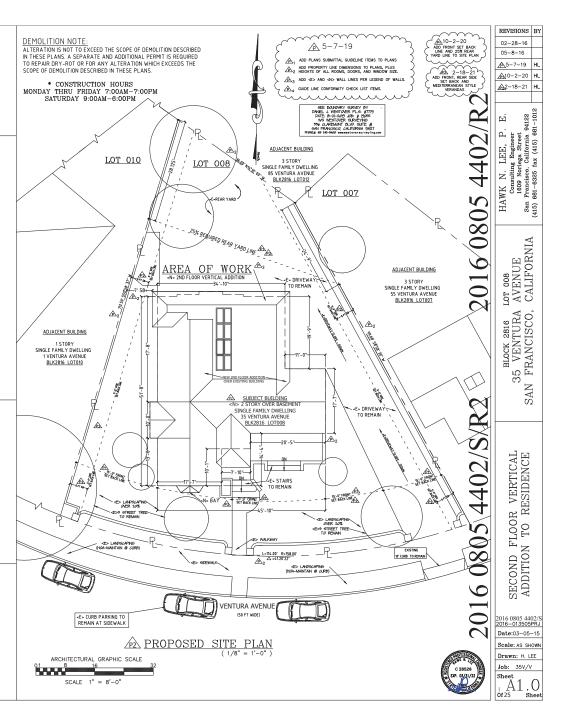

The proposed project would increase the building height by ten feet and increase living space by approximately 80%. The 350 square feet of new covered decks around the vertical addition doubles the massing of the historic cottage. The HRE states that the proposed project "would certainly make *substantial changes* to the dwelling by adding a second floor onto what was originally a one-story-over-basement cottage." (Emphasis added.) In other words, this project would **completely eliminate** one of the remaining character-defining features of this contributor building: its height. Doubling the building's mass is wholly inconsistent with Secretary of the Interior Standard 9, which requires a building's massing, size, and scale to be protected. The HRE also found that "[t]he construction of a vertical addition will *undeniably alter the subject property's spatial relationships*," which is inconsistent with the Secretary of the Interior Standard 2, which protects a building's spatial relationships.

This project would significantly and adversely impact the California Register-eligible Forest Hill Historic District by constructing a vertical addition that appears larger than a typical two story home due to the unique slope of the site. The project is located at the top of a hill, which already causes the home to appear larger than its listed height. The proposed project would bring the house up to almost 30 feet tall from street level to the top of the roof, already large for a "two-story" home, which appears even larger due to its location on the top of the hill. Not only does the project destroy the character-defining height of this specific structure, but it is out of scale with Forest Hill Historic District's pattern of "picturesquely sited single-family homes that rarely exceed two stories in height."