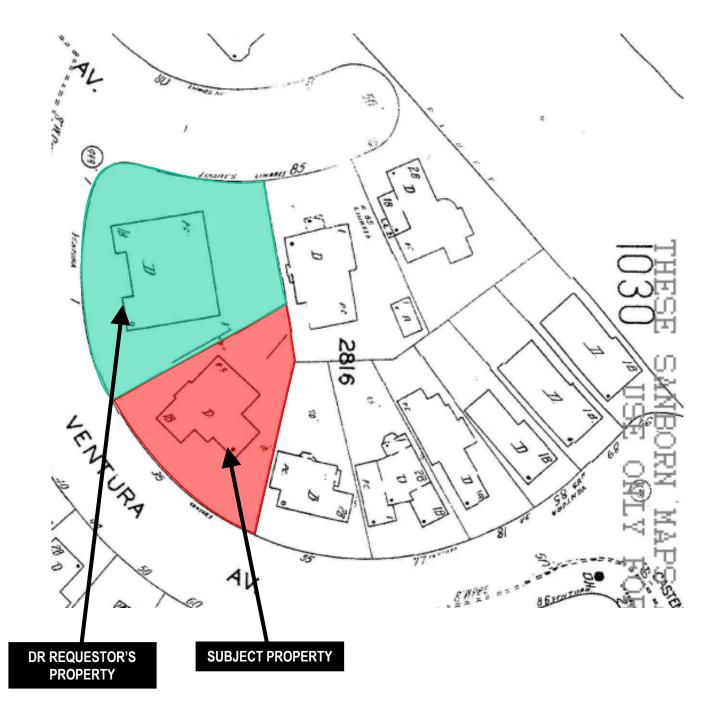

#### **VIA E-MAIL**

President Shamann Walton and Supervisors 1 Dr. Carlton B. Goodlett Place City Hall, Room 244 San Francisco, Ca. 94102-4689

Re: 35 Ventura Avenue

Case No. 2016-013505ENV

California Environmental Quality Act (CEQA) Categorical Exemption Appeal

Dear President Walton and Supervisors:

Our office represents Tom and Kari Rocca, 15-year residents of the California Register-Eligible Forest Hill Historic District. We submit this letter pursuant to Administrative Code Section 31.16(e) to appeal the Categorical Exemption (CatEx) determination for the proposed project at 35 Ventura Avenue (Case No. 2016-013505ENV). The proposed project includes a new vertical addition that will double the massing and destroy the character defining features of a 1938 single-story Mediterranean cottage that was identified as a contributor to the Forest Hill Historic District by the project sponsor's own consultant. Even though the building is listed as a "Category A" historic resource and was identified as a contributor, the Planning Department concluded, without evidence, that the property was not a contributor. As a result, the Department did not adequately evaluate the project impacts on historic resources as required by law.