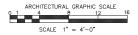

## 1. There is Substantial Evidence that the Property is a Historic Resource and a Contributor to the Forest Hills Historic District

The dwelling at 35 Ventura was constructed in 1938, which was during the period of significance for the Forest Hill Historic District, and remained largely unchanged until the project sponsor completed several remodeling projects starting in the 1990s. Much of the permitted renovations were interior improvements and additions at the rear of the house that are not visible to the public. The façade alterations that are visible to the public were largely unpermitted, including the application of flagstones to the original stucco chimney, construction of a nonhistorical portico at the front entrance, removal of decorative window grilles, replacement of original windows, and replacement of a wood casement window with French doors. The Historic Resource Evaluation (HRE) for the project explained that although the alterations appeared to make the property individually ineligible for listing in the California Register, the property still is "generally in keeping with the cottage's original Mediterranean styling and the character of Forest Hill, meaning that it is still a contributor." (Emphasis added.)

The proposed project would increase the building height by ten feet and increase living space by approximately 80%. The 350 square feet of new covered decks around the vertical addition doubles the massing of the historic cottage. The HRE states that the proposed project "would certainly make *substantial changes* to the dwelling by adding a second floor onto what was originally a one-story-over-basement cottage." (Emphasis added.) In other words, this project would **completely eliminate** one of the remaining character-defining features of this contributor building: its height. Doubling the building's mass is wholly inconsistent with Secretary of the Interior Standard 9, which requires a building's massing, size, and scale to be protected. The HRE also found that "[t]he construction of a vertical addition will *undeniably alter the subject property's spatial relationships*," which is inconsistent with the Secretary of the Interior Standard 2, which protects a building's spatial relationships.

This project would significantly and adversely impact the California Register-eligible Forest Hill Historic District by constructing a vertical addition that appears larger than a typical two story home due to the unique slope of the site. The project is located at the top of a hill, which already causes the home to appear larger than its listed height. The proposed project would bring the house up to almost 30 feet tall from street level to the top of the roof, already large for a "two-story" home, which appears even larger due to its location on the top of the hill. Not only does the project destroy the character-defining height of this specific structure, but it is out of scale with Forest Hill Historic District's pattern of "picturesquely sited single-family homes that rarely exceed two stories in height."