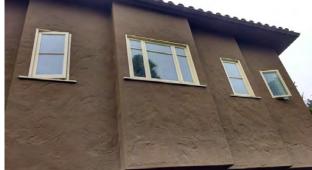

alterations. There is simply no evidence to support a conclusion that the property is not a historic resource.

Additionally, the façade alterations that actually convey the historicity of the structure and are visible to the public were completed without permits. The HRER recognized that the application of flagstones to the original stucco chimney, construction of a portico at the front entrance, removal of some decorative window grilles, replacement of original windows with wood casement and hung sash windows, and replacement of a primary elevation wood casement window with French doors all occurred without permits. The Department concluded that the project was not individually eligible as a historic structure based on these unpermitted alterations.