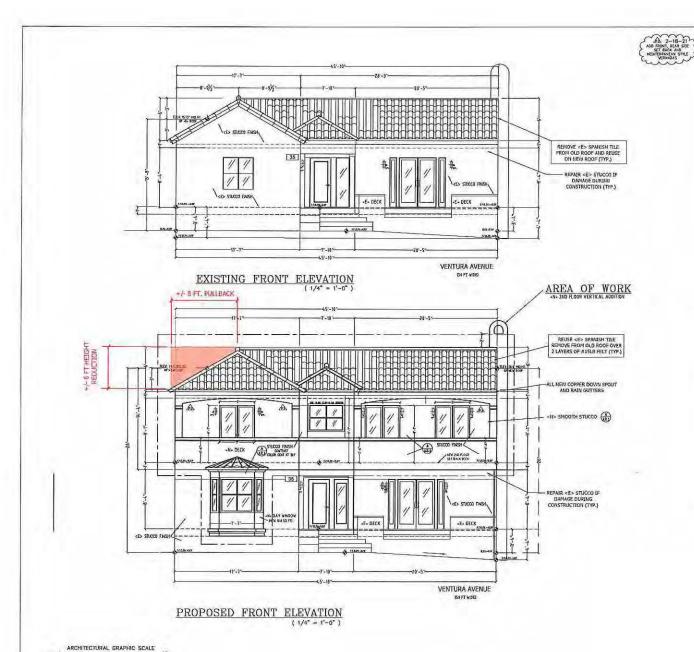

The proposed project would increase the building height by ten feet and increase living space by approximately 80%. The 350 square feet of new covered decks around the vertical addition doubles the massing of the historic cottage. The HRE states that the proposed project "would certainly make *substantial changes* to the dwelling by adding a second floor onto what was originally a one-story-over-basement cottage." (Emphasis added.) In other words, this project would **completely eliminate** one of the remaining character-defining features of this contributor building: its height. Doubling the building's mass is wholly inconsistent with Secretary of the Interior Standard 9, which requires a building's massing, size, and scale to be protected. The HRE also found that "[t]he construction of a vertical addition will *undeniably alter the subject property's spatial relationships*," which is inconsistent with the Secretary of the Interior Standard 2, which protects a building's spatial relationships.

This project would significantly and adversely impact the California Register-eligible Forest Hill Historic District by constructing a vertical addition that appears larger than a typical two story home due to the unique slope of the site. The project is located at the top of a hill, which already causes the home to appear larger than its listed height. The proposed project would bring the house up to almost 30 feet tall from street level to the top of the roof, already large for a "two-story" home, which appears even larger due to its location on the top of the hill. Not only does the project destroy the character-defining height of this specific structure, but it is out of scale with Forest Hill Historic District's pattern of "picturesquely sited single-family homes that rarely exceed two stories in height."

The HRE identified the building height as a character defining feature of the structure and explained that the project would cause "substantial changes" to this feature. The HRE also admits the project would "undeniably alter" the property's spatial relationship, which is a character defining feature of the Forest Hill Historic District. In sum, there is substantial evidence to support a "fair argument" that the proposed project may cause a substantial adverse change in the significance of a historic resource. Therefore, the CatEx must be revoked.