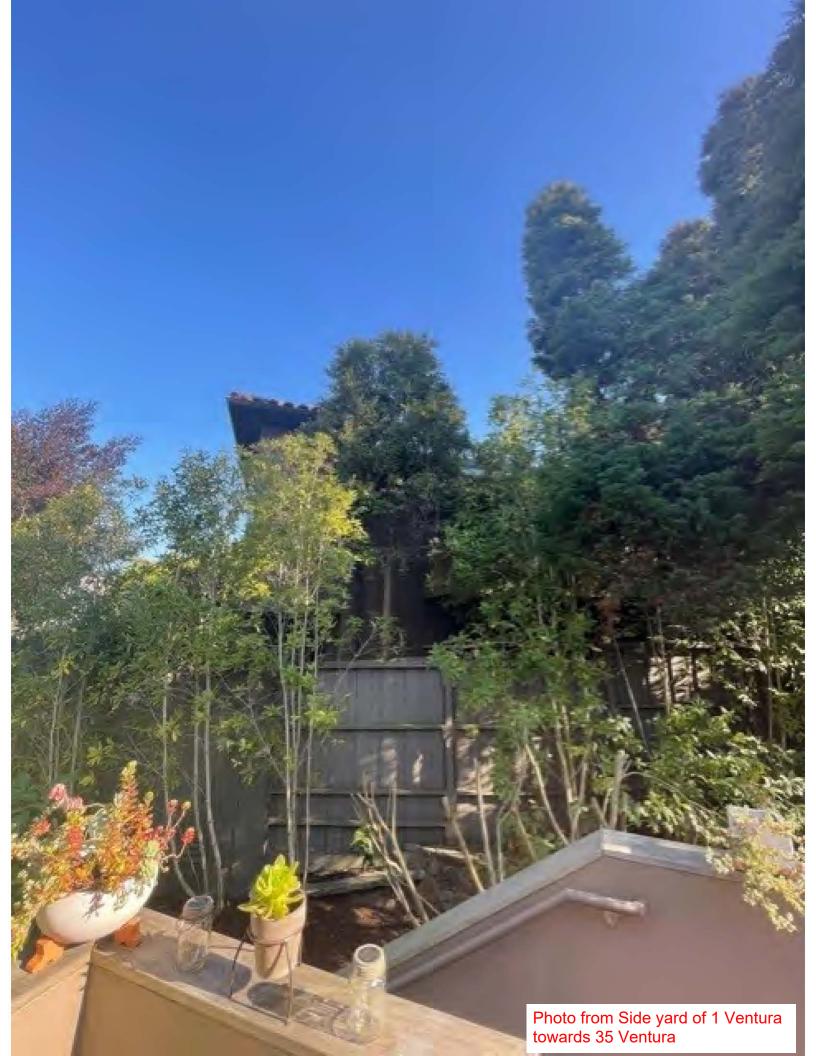

The proposed project would increase the building height by ten feet and increase living space by approximately 80%. The 350 square feet of new covered decks around the vertical addition doubles the massing of the historic cottage. The HRE states that the proposed project "would certainly make *substantial changes* to the dwelling by adding a second floor onto what was originally a one-story-over-basement cottage." (Emphasis added.) In other words, this project would **completely eliminate** one of the remaining character-defining features of this contributor building: its height. Doubling the building's mass is wholly inconsistent with Secretary of the Interior Standard 9, which requires a building's massing, size, and scale to be protected. The HRE also found that "[t]he construction of a vertical addition will *undeniably alter the subject property's spatial relationships*," which is inconsistent with the Secretary of the Interior Standard 2, which protects a building's spatial relationships.

This project would significantly and adversely impact the California Register-eligible Forest Hill Historic District by constructing a vertical addition that appears larger than a typical two story home due to the unique slope of the site. The project is located at the top of a hill, which already causes the home to appear larger than its listed height. The proposed project would bring the house up to almost 30 feet tall from street level to the top of the roof, already large for a "two-story" home, which appears even larger due to its location on the top of the hill. Not only does the project destroy the character-defining height of this specific structure, but it is out of scale with Forest Hill Historic District's pattern of "picturesquely sited single-family homes that rarely exceed two stories in height."