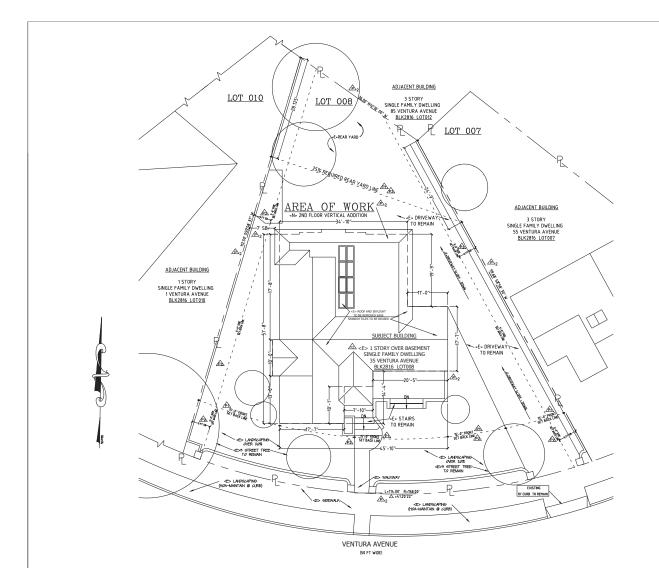

The proposed project would increase the building height by ten feet and increase living space by approximately 80%. The 350 square feet of new covered decks around the vertical addition doubles the massing of the historic cottage. The HRE states that the proposed project "would certainly make *substantial changes* to the dwelling by adding a second floor onto what was originally a one-story-over-basement cottage." (Emphasis added.) In other words, this project would **completely eliminate** one of the remaining character-defining features of this contributor building: its height. Doubling the building's mass is wholly inconsistent with Secretary of the Interior Standard 9, which requires a building's massing, size, and scale to be protected. The HRE also found that "[t]he construction of a vertical addition will *undeniably alter the subject property's spatial relationships*," which is inconsistent with the Secretary of the Interior Standard 2, which protects a building's spatial relationships.

This project would significantly and adversely impact the California Register-eligible Forest Hill Historic District by constructing a vertical addition that appears larger than a typical two story home due to the unique slope of the site. The project is located at the top of a hill, which already causes the home to appear larger than its listed height. The proposed project would bring the house up to almost 30 feet tall from street level to the top of the roof, already large for a "two-story" home, which appears even larger due to its location on the top of the hill. Not only does the project destroy the character-defining height of this specific structure, but it is out of scale with Forest Hill Historic District's pattern of "picturesquely sited single-family homes that rarely exceed two stories in height."