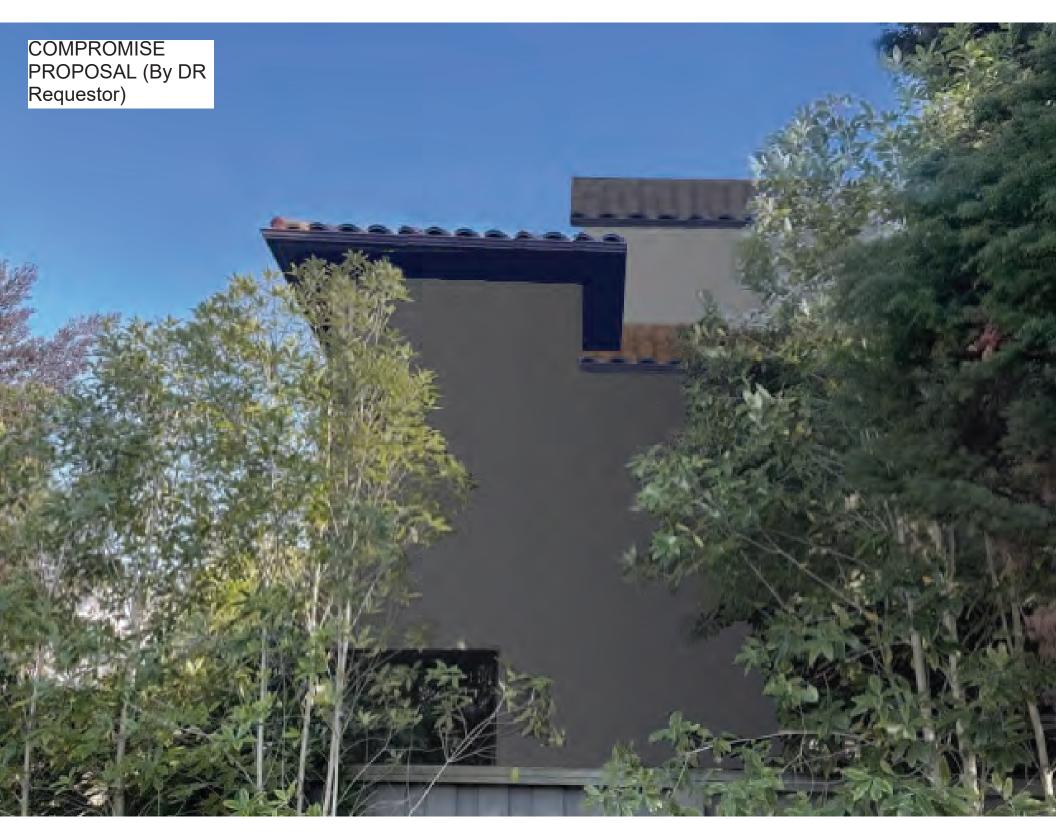

The proposed project would increase the building height by ten feet and increase living space by approximately 80%. The 350 square feet of new covered decks around the vertical addition doubles the massing of the historic cottage. The HRE states that the proposed project "would certainly make *substantial changes* to the dwelling by adding a second floor onto what was originally a one-story-over-basement cottage." (Emphasis added.) In other words, this project would **completely eliminate** one of the remaining character-defining features of this contributor building: its height. Doubling the building's mass is wholly inconsistent with Secretary of the Interior Standard 9, which requires a building's massing, size, and scale to be protected. The HRE also found that "[t]he construction of a vertical addition will *undeniably alter the subject property's spatial relationships*," which is inconsistent with the Secretary of the Interior Standard 2, which protects a building's spatial relationships.

This project would significantly and adversely impact the California Register-eligible Forest Hill Historic District by constructing a vertical addition that appears larger than a typical two story home due to the unique slope of the site. The project is located at the top of a hill, which already causes the home to appear larger than its listed height. The proposed project would bring the house up to almost 30 feet tall from street level to the top of the roof, already large for a "two-story" home, which appears even larger due to its location on the top of the hill. Not only does the project destroy the character-defining height of this specific structure, but it is out of scale with Forest Hill Historic District's pattern of "picturesquely sited single-family homes that rarely exceed two stories in height."