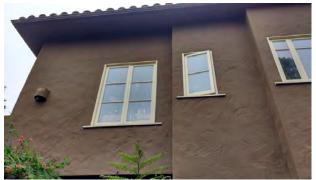

alterations. There is simply no evidence to support a conclusion that the property is not a historic resource.

Additionally, the façade alterations that actually convey the historicity of the structure and are visible to the public were completed without permits. The HRER recognized that the application of flagstones to the original stucco chimney, construction of a portico at the front entrance, removal of some decorative window grilles, replacement of original windows with wood casement and hung sash windows, and replacement of a primary elevation wood casement window with French doors all occurred without permits. The Department concluded that the project was not individually eligible as a historic structure based on these unpermitted alterations.