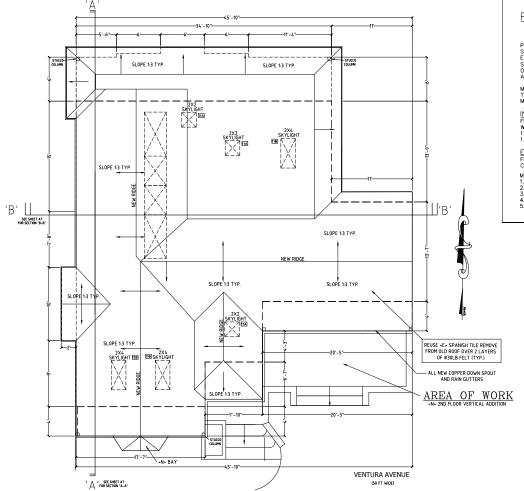

The proposed project would increase the building height by ten feet and increase living space by approximately 80%. The 350 square feet of new covered decks around the vertical addition doubles the massing of the historic cottage. The HRE states that the proposed project "would certainly make *substantial changes* to the dwelling by adding a second floor onto what was originally a one-story-over-basement cottage." (Emphasis added.) In other words, this project would **completely eliminate** one of the remaining character-defining features of this contributor building: its height. Doubling the building's mass is wholly inconsistent with Secretary of the Interior Standard 9, which requires a building's massing, size, and scale to be protected. The HRE also found that "[t]he construction of a vertical addition will *undeniably alter the subject property's spatial relationships*," which is inconsistent with the Secretary of the Interior Standard 2, which protects a building's spatial relationships.

This project would significantly and adversely impact the California Register-eligible Forest Hill Historic District by constructing a vertical addition that appears larger than a typical two story home due to the unique slope of the site. The project is located at the top of a hill, which already causes the home to appear larger than its listed height. The proposed project would bring the house up to almost 30 feet tall from street level to the top of the roof, already large for a "two-story" home, which appears even larger due to its location on the top of the hill. Not only does the project destroy the character-defining height of this specific structure, but it is out of scale with Forest Hill Historic District's pattern of "picturesquely sited single-family homes that rarely exceed two stories in height."