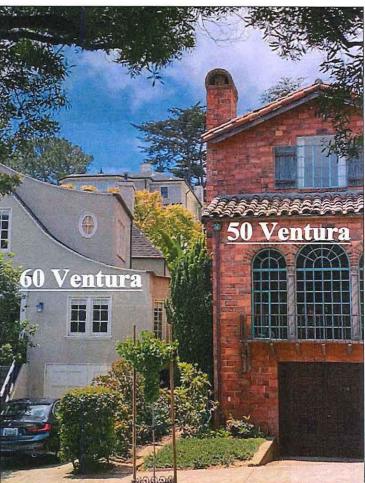

Forest Hill Historic District is deliberately more varied, as most houses were custom designed in a variety of styles and heights. However, certain character-defining features are present throughout the neighborhood. The HRE describes one of the character-defining features of the district as "picturesquely sited single-family homes that rarely exceed two stories in height."

This project would significantly and adversely impact the California Register-eligible Forest Hill Historic District by constructing a vertical addition that appears larger than a typical two story home due to the unique slope of the site. The project is located at the top of a hill, which already causes the home to appear larger than its listed height. The proposed project would bring the house up to almost 30 feet tall from street level to the top of the roof, already large for a "two-story" home, which appears even larger due to its location on the top of the hill. Not only does the project destroy the character-defining height of this specific structure, but it is out of scale with Forest Hill Historic District's pattern of "picturesquely sited single-family homes that rarely exceed two stories in height."

The project sponsor has previously argued that the project is not out of scale with the Forest Hill Historic District because the project will "bring the home to the same height" as many other homes in the area. First, even if this statement were true, the project would still appear out of scale with the neighborhood due its location on the top of a hill. Moreover, one of the character defining features of the Forest Hill Historic District is the varied pattern of building designs and heights, meaning that bringing the existing home into line with other homes would eliminate one of the character-defining features of the neighborhood. The project sponsor admits as much, remarking on the neighborhood's "undulating levels of homes, which is part of its unique charm and beauty." This project destroys the varied pattern of development that makes the Forest Hill Historic District special.