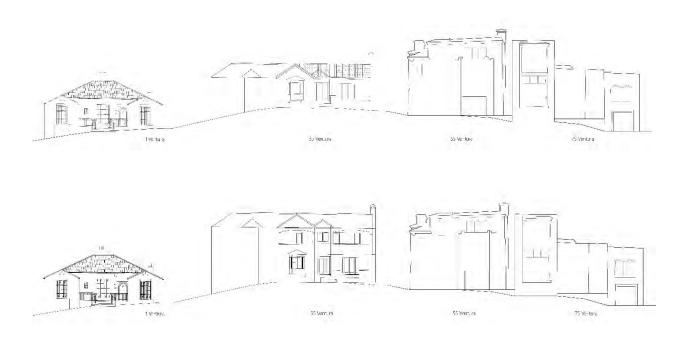

Forest Hill Historic District is deliberately more varied, as most houses were custom designed in a variety of styles and heights. However, certain character-defining features are present throughout the neighborhood. The HRE describes one of the character-defining features of the district as "picturesquely sited single-family homes that rarely exceed two stories in height."

This project would significantly and adversely impact the California Register-eligible Forest Hill Historic District by constructing a vertical addition that appears larger than a typical two story home due to the unique slope of the site. The project is located at the top of a hill, which already causes the home to appear larger than its listed height. The proposed project would bring the house up to almost 30 feet tall from street level to the top of the roof, already large for a "two-story" home, which appears even larger due to its location on the top of the hill. Not only does the project destroy the character-defining height of this specific structure, but it is out of scale with Forest Hill Historic District's pattern of "picturesquely sited single-family homes that rarely exceed two stories in height."

The project sponsor has previously argued that the project is not out of scale with the Forest Hill Historic District because the project will "bring the home to the same height" as many other homes in the area. First, even if this statement were true, the project would still appear out of scale with the neighborhood due its location on the top of a hill. Moreover, one of the character defining features of the Forest Hill Historic District is the varied pattern of building designs and heights, meaning that bringing the existing home into line with other homes would eliminate one of the character-defining features of the neighborhood. The project sponsor admits as much, remarking on the neighborhood's "undulating levels of homes, which is part of its unique charm and beauty." This project destroys the varied pattern of development that makes the Forest Hill Historic District special.