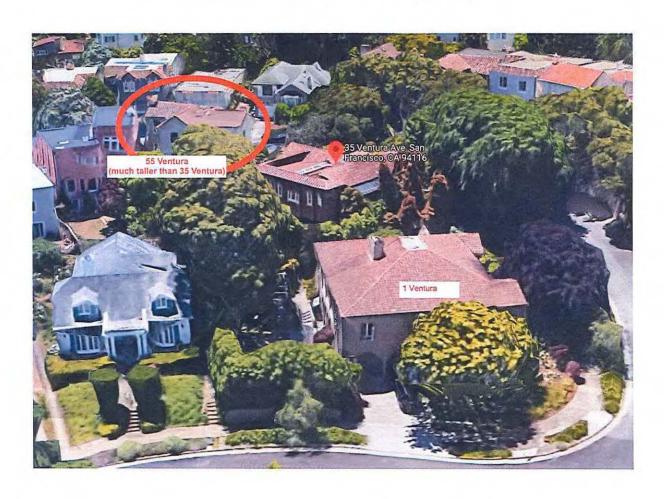

The proposed project would increase the building height by ten feet and increase living space by approximately 80%. The 350 square feet of new covered decks around the vertical addition doubles the massing of the historic cottage. The HRE states that the proposed project "would certainly make *substantial changes* to the dwelling by adding a second floor onto what was originally a one-story-over-basement cottage." (Emphasis added.) In other words, this project would **completely eliminate** one of the remaining character-defining features of this contributor building: its height. Doubling the building's mass is wholly inconsistent with Secretary of the Interior Standard 9, which requires a building's massing, size, and scale to be protected. The HRE also found that "[t]he construction of a vertical addition will *undeniably alter the subject property's spatial relationships*," which is inconsistent with the Secretary of the Interior Standard 2, which protects a building's spatial relationships.

This project would significantly and adversely impact the California Register-eligible Forest Hill Historic District by constructing a vertical addition that appears larger than a typical two story home due to the unique slope of the site. The project is located at the top of a hill, which already causes the home to appear larger than its listed height. The proposed project would bring the house up to almost 30 feet tall from street level to the top of the roof, already large for a "two-story" home, which appears even larger due to its location on the top of the hill. Not only does the project destroy the character-defining height of this specific structure, but it is out of scale with Forest Hill Historic District's pattern of "picturesquely sited single-family homes that rarely exceed two stories in height."