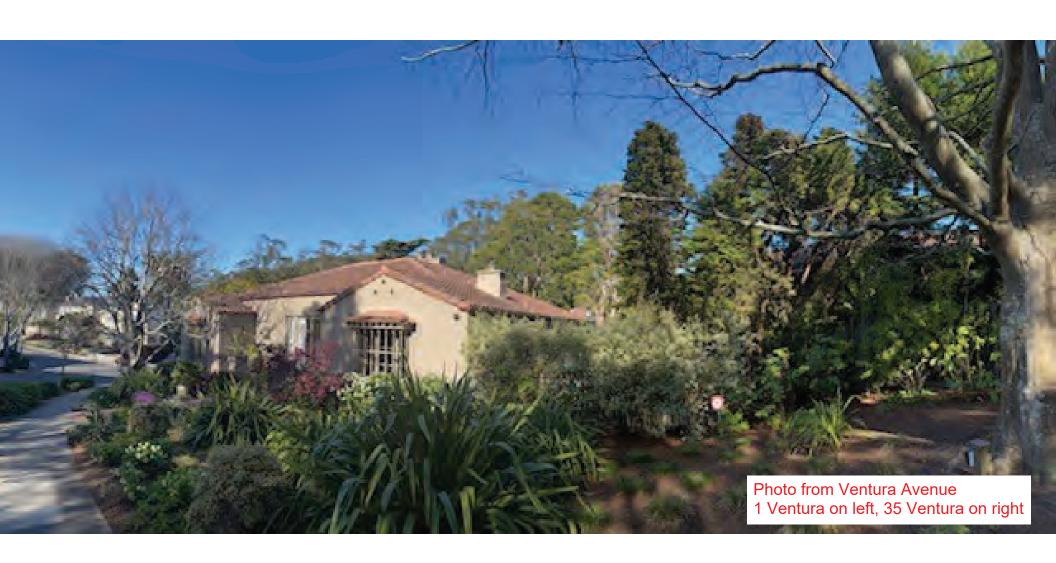

## 1. There is Substantial Evidence that the Property is a Historic Resource and a Contributor to the Forest Hills Historic District

The dwelling at 35 Ventura was constructed in 1938, which was during the period of significance for the Forest Hill Historic District, and remained largely unchanged until the project sponsor completed several remodeling projects starting in the 1990s. Much of the permitted renovations were interior improvements and additions at the rear of the house that are not visible to the public. The façade alterations that are visible to the public were largely unpermitted, including the application of flagstones to the original stucco chimney, construction of a nonhistorical portico at the front entrance, removal of decorative window grilles, replacement of original windows, and replacement of a wood casement window with French doors. The Historic Resource Evaluation (HRE) for the project explained that although the alterations appeared to make the property individually ineligible for listing in the California Register, the property still is "generally in keeping with the cottage's original Mediterranean styling and the character of Forest Hill, meaning that it is still a contributor." (Emphasis added.)

As discussed above, the HRE found that the existing building is a contributor and is consistent with the character of the Forest Hill Historic District. According to the HRE, the character defining features of 35 Ventura are "its 15-foot setback from Ventura Avenue, *its height*, and a portion of its fenestration pattern on Ventura Avenue."

This project would significantly and adversely impact the California Register-eligible Forest Hill Historic District by constructing a vertical addition that appears larger than a typical two story home due to the unique slope of the site. The project is located at the top of a hill, which already causes the home to appear larger than its listed height. The proposed project would bring the house up to almost 30 feet tall from street level to the top of the roof, already large for a "two-story" home, which appears even larger due to its location on the top of the hill. Not only does the project destroy the character-defining height of this specific structure, but it is out of scale with Forest Hill Historic District's pattern of "picturesquely sited single-family homes that rarely exceed two stories in height."