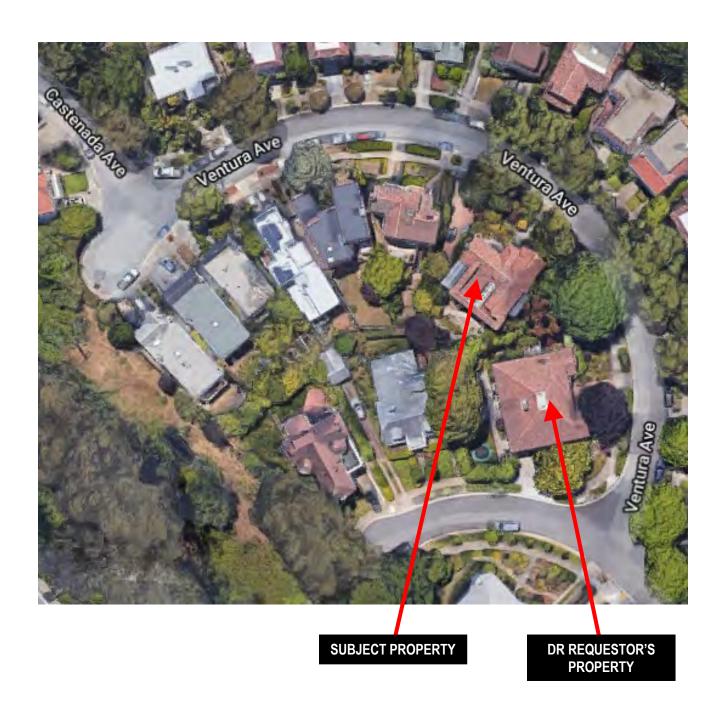

#### **VIA E-MAIL**

President Shamann Walton and Supervisors 1 Dr. Carlton B. Goodlett Place City Hall, Room 244 San Francisco, Ca. 94102-4689

Re: 35 Ventura Avenue

Case No. 2016-013505ENV

California Environmental Quality Act (CEQA) Categorical Exemption Appeal

Dear President Walton and Supervisors:

Our office represents Tom and Kari Rocca, 15-year residents of the California Register-Eligible Forest Hill Historic District. We submit this letter pursuant to Administrative Code Section 31.16(e) to appeal the Categorical Exemption (CatEx) determination for the proposed project at 35 Ventura Avenue (Case No. 2016-013505ENV). The proposed project includes a new vertical addition that will double the massing and destroy the character defining features of a 1938 single-story Mediterranean cottage that was identified as a contributor to the Forest Hill Historic District by the project sponsor's own consultant. Even though the building is listed as a "Category A" historic resource and was identified as a contributor, the Planning Department concluded, without evidence, that the property was not a contributor. As a result, the Department did not adequately evaluate the project impacts on historic resources as required by law.