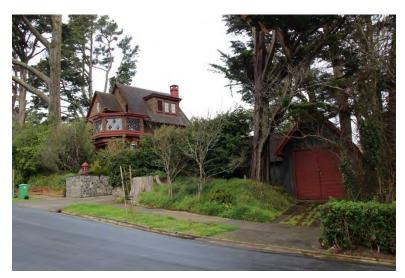

## 1. There is Substantial Evidence that the Property is a Historic Resource and a Contributor to the Forest Hills Historic District

The dwelling at 35 Ventura was constructed in 1938, which was during the period of significance for the Forest Hill Historic District, and remained largely unchanged until the project sponsor completed several remodeling projects starting in the 1990s. Much of the permitted renovations were interior improvements and additions at the rear of the house that are not visible to the public. The façade alterations that are visible to the public were largely unpermitted, including the application of flagstones to the original stucco chimney, construction of a nonhistorical portico at the front entrance, removal of decorative window grilles, replacement of original windows, and replacement of a wood casement window with French doors. The Historic Resource Evaluation (HRE) for the project explained that although the alterations appeared to make the property individually ineligible for listing in the California Register, the property still is "generally in keeping with the cottage's original Mediterranean styling and the character of Forest Hill, meaning that it is still a contributor." (Emphasis added.)

As discussed above, the HRE found that the existing building is a contributor and is consistent with the character of the Forest Hill Historic District. According to the HRE, the character defining features of 35 Ventura are "its 15-foot setback from Ventura Avenue, *its height*, and a portion of its fenestration pattern on Ventura Avenue."

The proposed project would increase the building height by ten feet and increase living space by approximately 80%. The 350 square feet of new covered decks around the vertical addition doubles the massing of the historic cottage. The HRE states that the proposed project "would certainly make *substantial changes* to the dwelling by adding a second floor onto what was originally a one-story-over-basement cottage." (Emphasis added.) In other words, this project would **completely eliminate** one of the remaining character-defining features of this contributor building: its height. Doubling the building's mass is wholly inconsistent with Secretary of the Interior Standard 9, which requires a building's massing, size, and scale to be protected. The HRE also found that "[t]he construction of a vertical addition will *undeniably alter the subject property's spatial relationships*," which is inconsistent with the Secretary of the Interior Standard 2, which protects a building's spatial relationships.