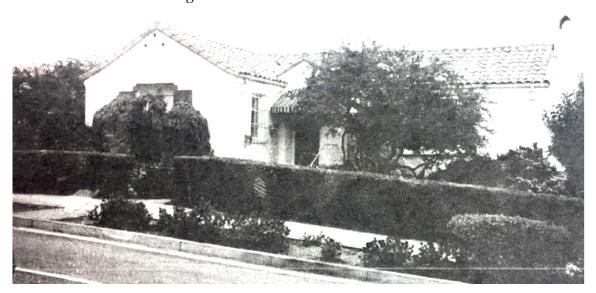

## 1. There is Substantial Evidence that the Property is a Historic Resource and a Contributor to the Forest Hills Historic District

The dwelling at 35 Ventura was constructed in 1938, which was during the period of significance for the Forest Hill Historic District, and remained largely unchanged until the project sponsor completed several remodeling projects starting in the 1990s. Much of the permitted renovations were interior improvements and additions at the rear of the house that are not visible to the public. The façade alterations that are visible to the public were largely unpermitted, including the application of flagstones to the original stucco chimney, construction of a nonhistorical portico at the front entrance, removal of decorative window grilles, replacement of original windows, and replacement of a wood casement window with French doors. The Historic Resource Evaluation (HRE) for the project explained that although the alterations appeared to make the property individually ineligible for listing in the California Register, the property still is "generally in keeping with the cottage's original Mediterranean styling and the character of Forest Hill, meaning that it is still a contributor." (Emphasis added.)

As discussed above, the HRE found that the existing building is a contributor and is consistent with the character of the Forest Hill Historic District. According to the HRE, the character defining features of 35 Ventura are "its 15-foot setback from Ventura Avenue, *its height*, and a portion of its fenestration pattern on Ventura Avenue."

Forest Hill Historic District is deliberately more varied, as most houses were custom designed in a variety of styles and heights. However, certain character-defining features are present throughout the neighborhood. The HRE describes one of the character-defining features of the district as "picturesquely sited single-family homes that rarely exceed two stories in height."