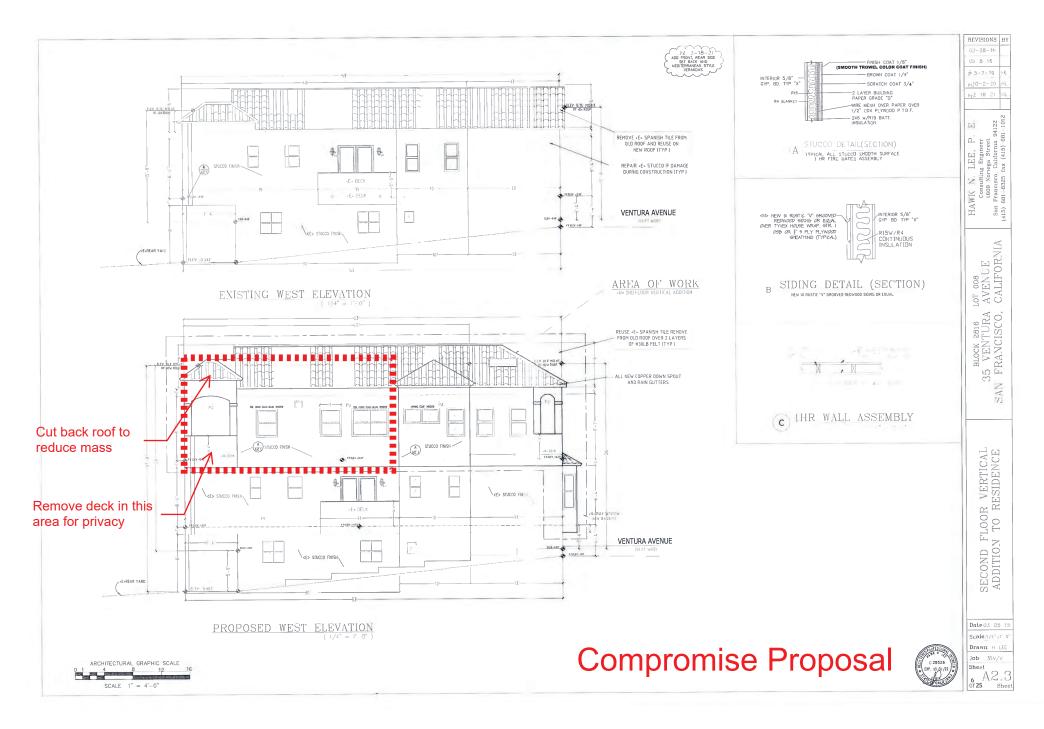

The proposed project would increase the building height by ten feet and increase living space by approximately 80%. The 350 square feet of new covered decks around the vertical addition doubles the massing of the historic cottage. The HRE states that the proposed project "would certainly make *substantial changes* to the dwelling by adding a second floor onto what was originally a one-story-over-basement cottage." (Emphasis added.) In other words, this project would **completely eliminate** one of the remaining character-defining features of this contributor building: its height. Doubling the building's mass is wholly inconsistent with Secretary of the Interior Standard 9, which requires a building's massing, size, and scale to be protected. The HRE also found that "[t]he construction of a vertical addition will *undeniably alter the subject property's spatial relationships*," which is inconsistent with the Secretary of the Interior Standard 2, which protects a building's spatial relationships.

This project would significantly and adversely impact the California Register-eligible Forest Hill Historic District by constructing a vertical addition that appears larger than a typical two story home due to the unique slope of the site. The project is located at the top of a hill, which already causes the home to appear larger than its listed height. The proposed project would bring the house up to almost 30 feet tall from street level to the top of the roof, already large for a "two-story" home, which appears even larger due to its location on the top of the hill. Not only does the project destroy the character-defining height of this specific structure, but it is out of scale with Forest Hill Historic District's pattern of "picturesquely sited single-family homes that rarely exceed two stories in height."

The project sponsor has previously argued that the project is not out of scale with the Forest Hill Historic District because the project will "bring the home to the same height" as many other homes in the area. First, even if this statement were true, the project would still appear out of scale with the neighborhood due its location on the top of a hill. Moreover, one of the character defining features of the Forest Hill Historic District is the varied pattern of building designs and heights, meaning that bringing the existing home into line with other homes would eliminate one of the character-defining features of the neighborhood. The project sponsor admits as much, remarking on the neighborhood's "undulating levels of homes, which is part of its unique charm and beauty." This project destroys the varied pattern of development that makes the Forest Hill Historic District special.