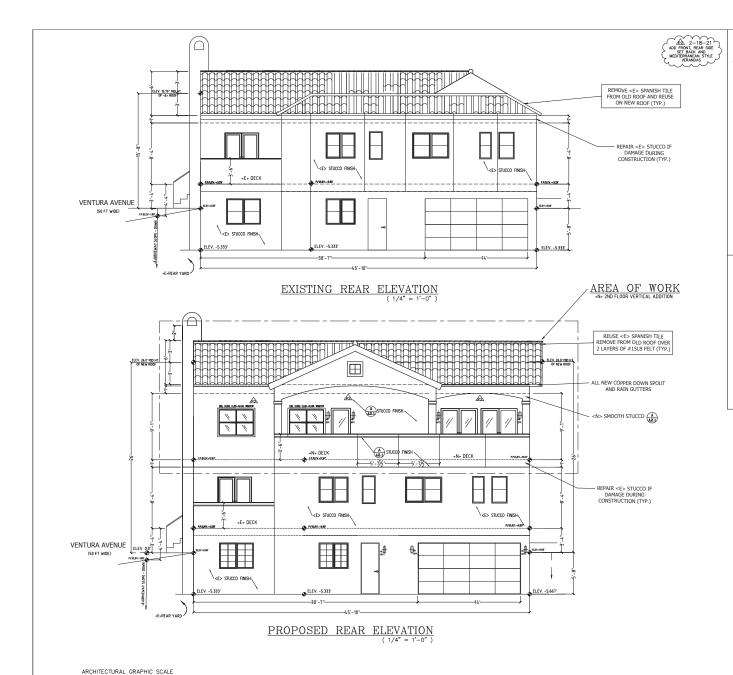

The proposed project would increase the building height by ten feet and increase living space by approximately 80%. The 350 square feet of new covered decks around the vertical addition doubles the massing of the historic cottage. The HRE states that the proposed project "would certainly make *substantial changes* to the dwelling by adding a second floor onto what was originally a one-story-over-basement cottage." (Emphasis added.) In other words, this project would **completely eliminate** one of the remaining character-defining features of this contributor building: its height. Doubling the building's mass is wholly inconsistent with Secretary of the Interior Standard 9, which requires a building's massing, size, and scale to be protected. The HRE also found that "[t]he construction of a vertical addition will *undeniably alter the subject property's spatial relationships*," which is inconsistent with the Secretary of the Interior Standard 2, which protects a building's spatial relationships.

This project would significantly and adversely impact the California Register-eligible Forest Hill Historic District by constructing a vertical addition that appears larger than a typical two story home due to the unique slope of the site. The project is located at the top of a hill, which already causes the home to appear larger than its listed height. The proposed project would bring the house up to almost 30 feet tall from street level to the top of the roof, already large for a "two-story" home, which appears even larger due to its location on the top of the hill. Not only does the project destroy the character-defining height of this specific structure, but it is out of scale with Forest Hill Historic District's pattern of "picturesquely sited single-family homes that rarely exceed two stories in height."

The project sponsor has previously argued that the project is not out of scale with the Forest Hill Historic District because the project will "bring the home to the same height" as many other homes in the area. First, even if this statement were true, the project would still appear out of scale with the neighborhood due its location on the top of a hill. Moreover, one of the character defining features of the Forest Hill Historic District is the varied pattern of building designs and heights, meaning that bringing the existing home into line with other homes would eliminate one of the character-defining features of the neighborhood. The project sponsor admits as much, remarking on the neighborhood's "undulating levels of homes, which is part of its unique charm and beauty." This project destroys the varied pattern of development that makes the Forest Hill Historic District special.