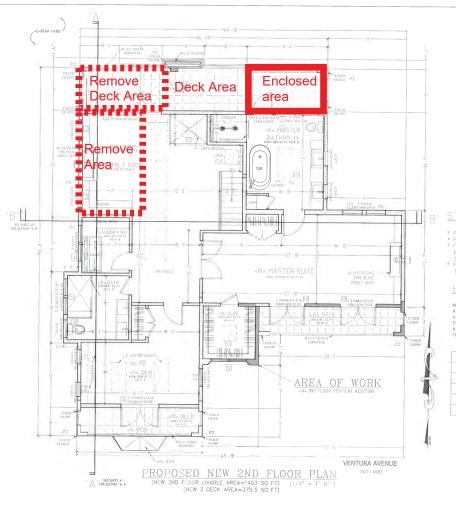

The proposed project would increase the building height by ten feet and increase living space by approximately 80%. The 350 square feet of new covered decks around the vertical addition doubles the massing of the historic cottage. The HRE states that the proposed project "would certainly make *substantial changes* to the dwelling by adding a second floor onto what was originally a one-story-over-basement cottage." (Emphasis added.) In other words, this project would **completely eliminate** one of the remaining character-defining features of this contributor building: its height. Doubling the building's mass is wholly inconsistent with Secretary of the Interior Standard 9, which requires a building's massing, size, and scale to be protected. The HRE also found that "[t]he construction of a vertical addition will *undeniably alter the subject property's spatial relationships*," which is inconsistent with the Secretary of the Interior Standard 2, which protects a building's spatial relationships.

This project would significantly and adversely impact the California Register-eligible Forest Hill Historic District by constructing a vertical addition that appears larger than a typical two story home due to the unique slope of the site. The project is located at the top of a hill, which already causes the home to appear larger than its listed height. The proposed project would bring the house up to almost 30 feet tall from street level to the top of the roof, already large for a "two-story" home, which appears even larger due to its location on the top of the hill. Not only does the project destroy the character-defining height of this specific structure, but it is out of scale with Forest Hill Historic District's pattern of "picturesquely sited single-family homes that rarely exceed two stories in height."