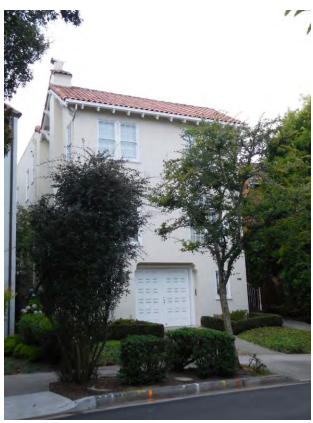

Dear President Walton and Supervisors:

Our office represents Tom and Kari Rocca, 15-year residents of the California Register-Eligible Forest Hill Historic District. We submit this letter pursuant to Administrative Code Section 31.16(e) to appeal the Categorical Exemption (CatEx) determination for the proposed project at 35 Ventura Avenue (Case No. 2016-013505ENV). The proposed project includes a new vertical addition that will double the massing and destroy the character defining features of a 1938 single-story Mediterranean cottage that was identified as a contributor to the Forest Hill Historic District by the project sponsor's own consultant. Even though the building is listed as a "Category A" historic resource and was identified as a contributor, the Planning Department concluded, without evidence, that the property was not a contributor. As a result, the Department did not adequately evaluate the project impacts on historic resources as required by law.

## 1. There is Substantial Evidence that the Property is a Historic Resource and a Contributor to the Forest Hills Historic District

The dwelling at 35 Ventura was constructed in 1938, which was during the period of significance for the Forest Hill Historic District, and remained largely unchanged until the project sponsor completed several remodeling projects starting in the 1990s. Much of the permitted renovations were interior improvements and additions at the rear of the house that are not visible to the public. The façade alterations that are visible to the public were largely unpermitted, including the application of flagstones to the original stucco chimney, construction of a nonhistorical portico at the front entrance, removal of decorative window grilles, replacement of original windows, and replacement of a wood casement window with French doors. The Historic Resource Evaluation (HRE) for the project explained that although the alterations appeared to make the property individually ineligible for listing in the California Register, the property still is "generally in keeping with the cottage's original Mediterranean styling and the character of Forest Hill, meaning that it is still a contributor." (Emphasis added.)

The proposed project would increase the building height by ten feet and increase living space by approximately 80%. The 350 square feet of new covered decks around the vertical addition doubles the massing of the historic cottage. The HRE states that the proposed project "would certainly make *substantial changes* to the dwelling by adding a second floor onto what was originally a one-story-over-basement cottage." (Emphasis added.) In other words, this project would **completely eliminate** one of the remaining character-defining features of this contributor building: its height. Doubling the building's mass is wholly inconsistent with Secretary of the Interior Standard 9, which requires a building's massing, size, and scale to be protected. The HRE also found that "[t]he construction of a vertical addition will *undeniably alter the subject property's spatial relationships*," which is inconsistent with the Secretary of the Interior Standard 2, which protects a building's spatial relationships.

This project would significantly and adversely impact the California Register-eligible Forest Hill Historic District by constructing a vertical addition that appears larger than a typical two story home due to the unique slope of the site. The project is located at the top of a hill, which already causes the home to appear larger than its listed height. The proposed project would bring the house up to almost 30 feet tall from street level to the top of the roof, already large for a "two-story" home, which appears even larger due to its location on the top of the hill. Not only does the project destroy the character-defining height of this specific structure, but it is out of scale with Forest Hill Historic District's pattern of "picturesquely sited single-family homes that rarely exceed two stories in height."