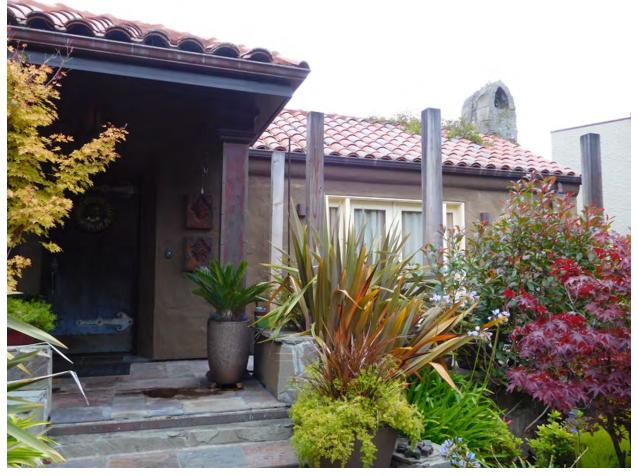

Dear President Walton and Supervisors:

Our office represents Tom and Kari Rocca, 15-year residents of the California Register-Eligible Forest Hill Historic District. We submit this letter pursuant to Administrative Code Section 31.16(e) to appeal the Categorical Exemption (CatEx) determination for the proposed project at 35 Ventura Avenue (Case No. 2016-013505ENV). The proposed project includes a new vertical addition that will double the massing and destroy the character defining features of a 1938 single-story Mediterranean cottage that was identified as a contributor to the Forest Hill Historic District by the project sponsor's own consultant. Even though the building is listed as a "Category A" historic resource and was identified as a contributor, the Planning Department concluded, without evidence, that the property was not a contributor. As a result, the Department did not adequately evaluate the project impacts on historic resources as required by law.

## 1. There is Substantial Evidence that the Property is a Historic Resource and a Contributor to the Forest Hills Historic District

The dwelling at 35 Ventura was constructed in 1938, which was during the period of significance for the Forest Hill Historic District, and remained largely unchanged until the project sponsor completed several remodeling projects starting in the 1990s. Much of the permitted renovations were interior improvements and additions at the rear of the house that are not visible to the public. The façade alterations that are visible to the public were largely unpermitted, including the application of flagstones to the original stucco chimney, construction of a nonhistorical portico at the front entrance, removal of decorative window grilles, replacement of original windows, and replacement of a wood casement window with French doors. The Historic Resource Evaluation (HRE) for the project explained that although the alterations appeared to make the property individually ineligible for listing in the California Register, the property still is "generally in keeping with the cottage's original Mediterranean styling and the character of Forest Hill, meaning that it is still a contributor." (Emphasis added.)

alterations. There is simply no evidence to support a conclusion that the property is not a historic resource.

Additionally, the façade alterations that actually convey the historicity of the structure and are visible to the public were completed without permits. The HRER recognized that the application of flagstones to the original stucco chimney, construction of a portico at the front entrance, removal of some decorative window grilles, replacement of original windows with wood casement and hung sash windows, and replacement of a primary elevation wood casement window with French doors all occurred without permits. The Department concluded that the project was not individually eligible as a historic structure based on these unpermitted alterations.