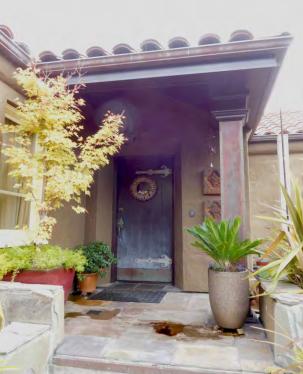

## 1. There is Substantial Evidence that the Property is a Historic Resource and a Contributor to the Forest Hills Historic District

The dwelling at 35 Ventura was constructed in 1938, which was during the period of significance for the Forest Hill Historic District, and remained largely unchanged until the project sponsor completed several remodeling projects starting in the 1990s. Much of the permitted renovations were interior improvements and additions at the rear of the house that are not visible to the public. The façade alterations that are visible to the public were largely unpermitted, including the application of flagstones to the original stucco chimney, construction of a nonhistorical portico at the front entrance, removal of decorative window grilles, replacement of original windows, and replacement of a wood casement window with French doors. The Historic Resource Evaluation (HRE) for the project explained that although the alterations appeared to make the property individually ineligible for listing in the California Register, the property still is "generally in keeping with the cottage's original Mediterranean styling and the character of Forest Hill, meaning that it is still a contributor." (Emphasis added.)

As discussed above, the HRE found that the existing building is a contributor and is consistent with the character of the Forest Hill Historic District. According to the HRE, the character defining features of 35 Ventura are "its 15-foot setback from Ventura Avenue, *its height*, and a portion of its fenestration pattern on Ventura Avenue."