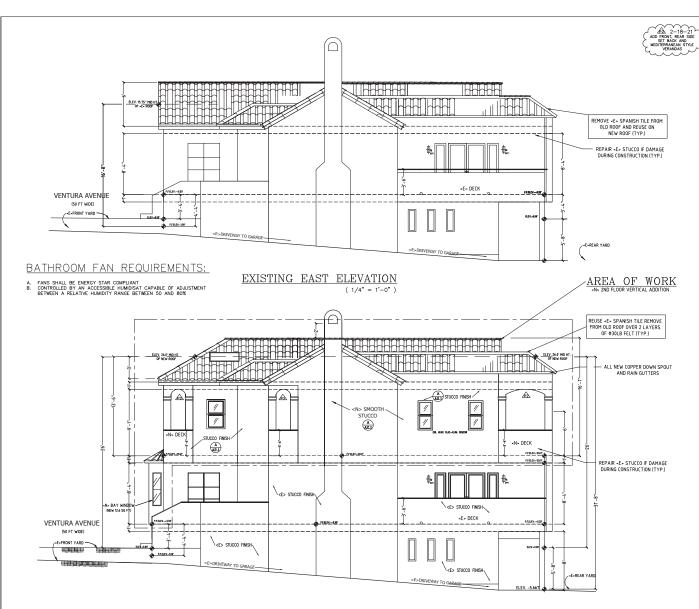

The proposed project would increase the building height by ten feet and increase living space by approximately 80%. The 350 square feet of new covered decks around the vertical addition doubles the massing of the historic cottage. The HRE states that the proposed project "would certainly make *substantial changes* to the dwelling by adding a second floor onto what was originally a one-story-over-basement cottage." (Emphasis added.) In other words, this project would **completely eliminate** one of the remaining character-defining features of this contributor building: its height. Doubling the building's mass is wholly inconsistent with Secretary of the Interior Standard 9, which requires a building's massing, size, and scale to be protected. The HRE also found that "[t]he construction of a vertical addition will *undeniably alter the subject property's spatial relationships*," which is inconsistent with the Secretary of the Interior Standard 2, which protects a building's spatial relationships.

This project would significantly and adversely impact the California Register-eligible Forest Hill Historic District by constructing a vertical addition that appears larger than a typical two story home due to the unique slope of the site. The project is located at the top of a hill, which already causes the home to appear larger than its listed height. The proposed project would bring the house up to almost 30 feet tall from street level to the top of the roof, already large for a "two-story" home, which appears even larger due to its location on the top of the hill. Not only does the project destroy the character-defining height of this specific structure, but it is out of scale with Forest Hill Historic District's pattern of "picturesquely sited single-family homes that rarely exceed two stories in height."

The project sponsor has previously argued that the project is not out of scale with the Forest Hill Historic District because the project will "bring the home to the same height" as many other homes in the area. First, even if this statement were true, the project would still appear out of scale with the neighborhood due its location on the top of a hill. Moreover, one of the character defining features of the Forest Hill Historic District is the varied pattern of building designs and heights, meaning that bringing the existing home into line with other homes would eliminate one of the character-defining features of the neighborhood. The project sponsor admits as much, remarking on the neighborhood's "undulating levels of homes, which is part of its unique charm and beauty." This project destroys the varied pattern of development that makes the Forest Hill Historic District special.