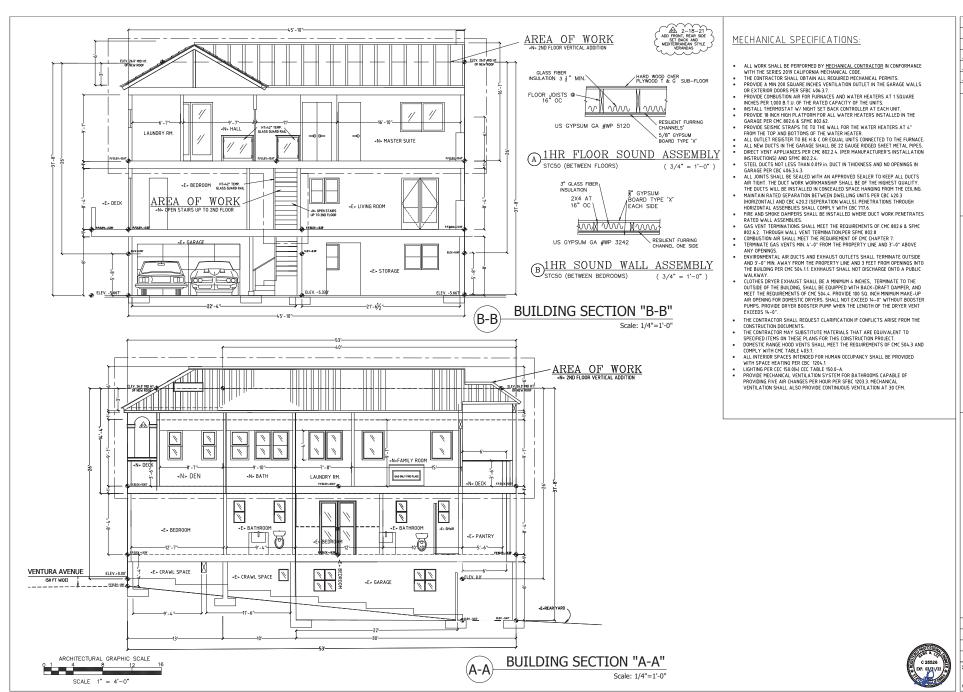

The proposed project would increase the building height by ten feet and increase living space by approximately 80%. The 350 square feet of new covered decks around the vertical addition doubles the massing of the historic cottage. The HRE states that the proposed project "would certainly make *substantial changes* to the dwelling by adding a second floor onto what was originally a one-story-over-basement cottage." (Emphasis added.) In other words, this project would **completely eliminate** one of the remaining character-defining features of this contributor building: its height. Doubling the building's mass is wholly inconsistent with Secretary of the Interior Standard 9, which requires a building's massing, size, and scale to be protected. The HRE also found that "[t]he construction of a vertical addition will *undeniably alter the subject property's spatial relationships*," which is inconsistent with the Secretary of the Interior Standard 2, which protects a building's spatial relationships.

This project would significantly and adversely impact the California Register-eligible Forest Hill Historic District by constructing a vertical addition that appears larger than a typical two story home due to the unique slope of the site. The project is located at the top of a hill, which already causes the home to appear larger than its listed height. The proposed project would bring the house up to almost 30 feet tall from street level to the top of the roof, already large for a "two-story" home, which appears even larger due to its location on the top of the hill. Not only does the project destroy the character-defining height of this specific structure, but it is out of scale with Forest Hill Historic District's pattern of "picturesquely sited single-family homes that rarely exceed two stories in height."