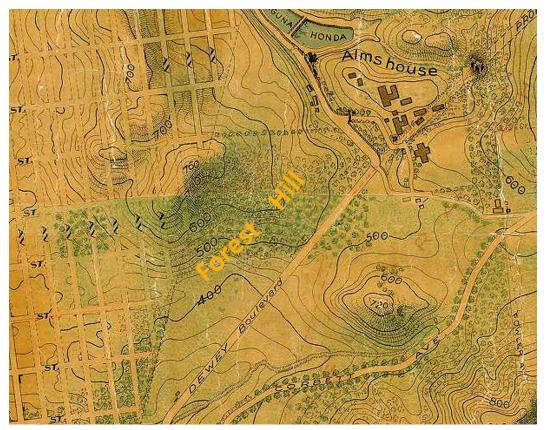

Moreover, the property is located in the heart of the Forest Hill Historic District and was built during the District's period of significance. The Forest Hill Historic District was designed with a curvilinear street and block arrangement that responds to the hilly topography in order to distinguish it from the typical grid pattern found elsewhere in the City. Development in the

Forest Hill Historic District is deliberately more varied, as most houses were custom designed in a variety of styles and heights. However, certain character-defining features are present throughout the neighborhood. The HRE describes one of the character-defining features of the district as "picturesquely sited single-family homes that rarely exceed two stories in height."