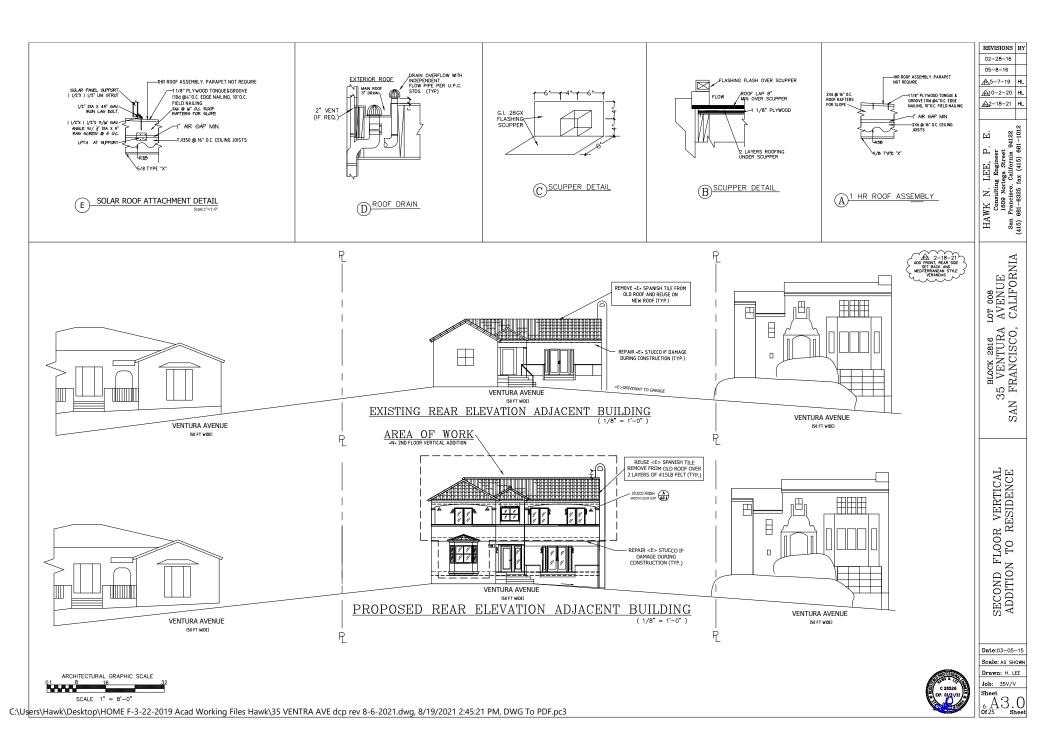

The proposed project would increase the building height by ten feet and increase living space by approximately 80%. The 350 square feet of new covered decks around the vertical addition doubles the massing of the historic cottage. The HRE states that the proposed project "would certainly make *substantial changes* to the dwelling by adding a second floor onto what was originally a one-story-over-basement cottage." (Emphasis added.) In other words, this project would **completely eliminate** one of the remaining character-defining features of this contributor building: its height. Doubling the building's mass is wholly inconsistent with Secretary of the Interior Standard 9, which requires a building's massing, size, and scale to be protected. The HRE also found that "[t]he construction of a vertical addition will *undeniably alter the subject property's spatial relationships*," which is inconsistent with the Secretary of the Interior Standard 2, which protects a building's spatial relationships.

This project would significantly and adversely impact the California Register-eligible Forest Hill Historic District by constructing a vertical addition that appears larger than a typical two story home due to the unique slope of the site. The project is located at the top of a hill, which already causes the home to appear larger than its listed height. The proposed project would bring the house up to almost 30 feet tall from street level to the top of the roof, already large for a "two-story" home, which appears even larger due to its location on the top of the hill. Not only does the project destroy the character-defining height of this specific structure, but it is out of scale with Forest Hill Historic District's pattern of "picturesquely sited single-family homes that rarely exceed two stories in height."