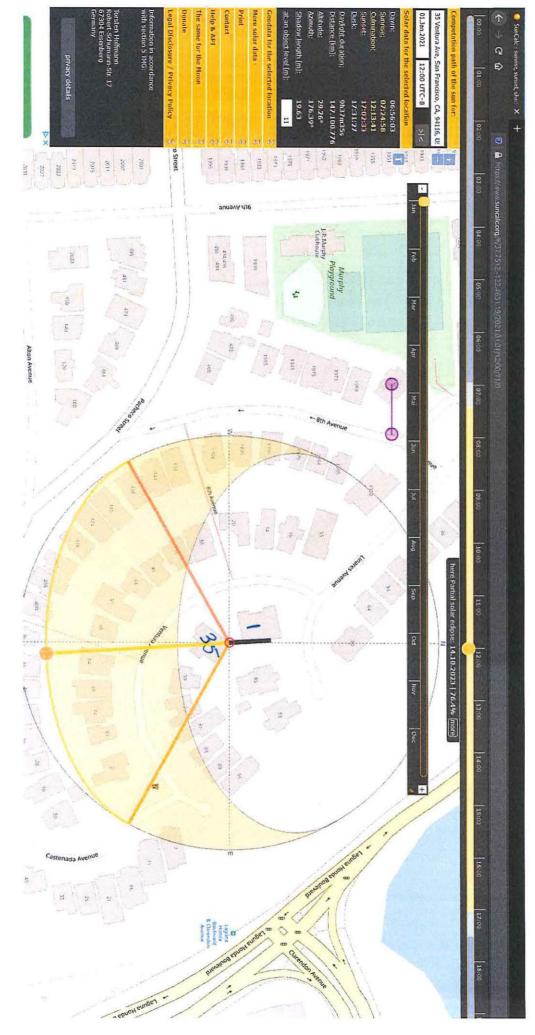

The proposed project would increase the building height by ten feet and increase living space by approximately 80%. The 350 square feet of new covered decks around the vertical addition doubles the massing of the historic cottage. The HRE states that the proposed project "would certainly make *substantial changes* to the dwelling by adding a second floor onto what was originally a one-story-over-basement cottage." (Emphasis added.) In other words, this project would **completely eliminate** one of the remaining character-defining features of this contributor building: its height. Doubling the building's mass is wholly inconsistent with Secretary of the Interior Standard 9, which requires a building's massing, size, and scale to be protected. The HRE also found that "[t]he construction of a vertical addition will *undeniably alter the subject property's spatial relationships*," which is inconsistent with the Secretary of the Interior Standard 2, which protects a building's spatial relationships.

This project would significantly and adversely impact the California Register-eligible Forest Hill Historic District by constructing a vertical addition that appears larger than a typical two story home due to the unique slope of the site. The project is located at the top of a hill, which already causes the home to appear larger than its listed height. The proposed project would bring the house up to almost 30 feet tall from street level to the top of the roof, already large for a "two-story" home, which appears even larger due to its location on the top of the hill. Not only does the project destroy the character-defining height of this specific structure, but it is out of scale with Forest Hill Historic District's pattern of "picturesquely sited single-family homes that rarely exceed two stories in height."