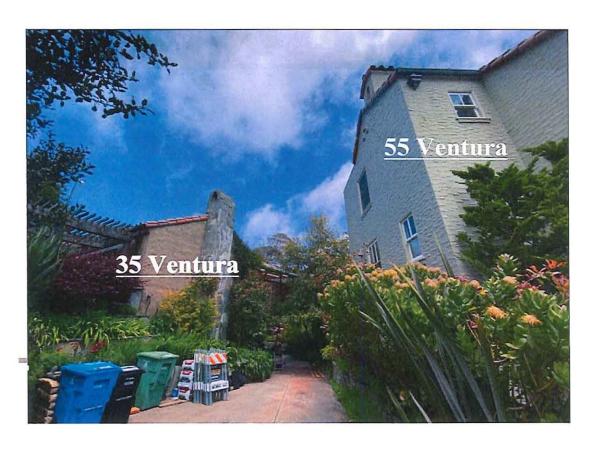

#### **VIA E-MAIL**

President Shamann Walton and Supervisors 1 Dr. Carlton B. Goodlett Place City Hall, Room 244 San Francisco, Ca. 94102-4689

Re: 35 Ventura Avenue

Case No. 2016-013505ENV

California Environmental Quality Act (CEQA) Categorical Exemption Appeal

Dear President Walton and Supervisors:

Our office represents Tom and Kari Rocca, 15-year residents of the California Register-Eligible Forest Hill Historic District. We submit this letter pursuant to Administrative Code Section 31.16(e) to appeal the Categorical Exemption (CatEx) determination for the proposed project at 35 Ventura Avenue (Case No. 2016-013505ENV). The proposed project includes a new vertical addition that will double the massing and destroy the character defining features of a 1938 single-story Mediterranean cottage that was identified as a contributor to the Forest Hill Historic District by the project sponsor's own consultant. Even though the building is listed as a "Category A" historic resource and was identified as a contributor, the Planning Department concluded, without evidence, that the property was not a contributor. As a result, the Department did not adequately evaluate the project impacts on historic resources as required by law.

## 1. There is Substantial Evidence that the Property is a Historic Resource and a Contributor to the Forest Hills Historic District

The dwelling at 35 Ventura was constructed in 1938, which was during the period of significance for the Forest Hill Historic District, and remained largely unchanged until the project sponsor completed several remodeling projects starting in the 1990s. Much of the permitted renovations were interior improvements and additions at the rear of the house that are not visible to the public. The façade alterations that are visible to the public were largely unpermitted, including the application of flagstones to the original stucco chimney, construction of a nonhistorical portico at the front entrance, removal of decorative window grilles, replacement of original windows, and replacement of a wood casement window with French doors. The Historic Resource Evaluation (HRE) for the project explained that although the alterations appeared to make the property individually ineligible for listing in the California Register, the property still is "generally in keeping with the cottage's original Mediterranean styling and the character of Forest Hill, meaning that it is still a contributor." (Emphasis added.)

As discussed above, the HRE found that the existing building is a contributor and is consistent with the character of the Forest Hill Historic District. According to the HRE, the character defining features of 35 Ventura are "its 15-foot setback from Ventura Avenue, *its height*, and a portion of its fenestration pattern on Ventura Avenue."