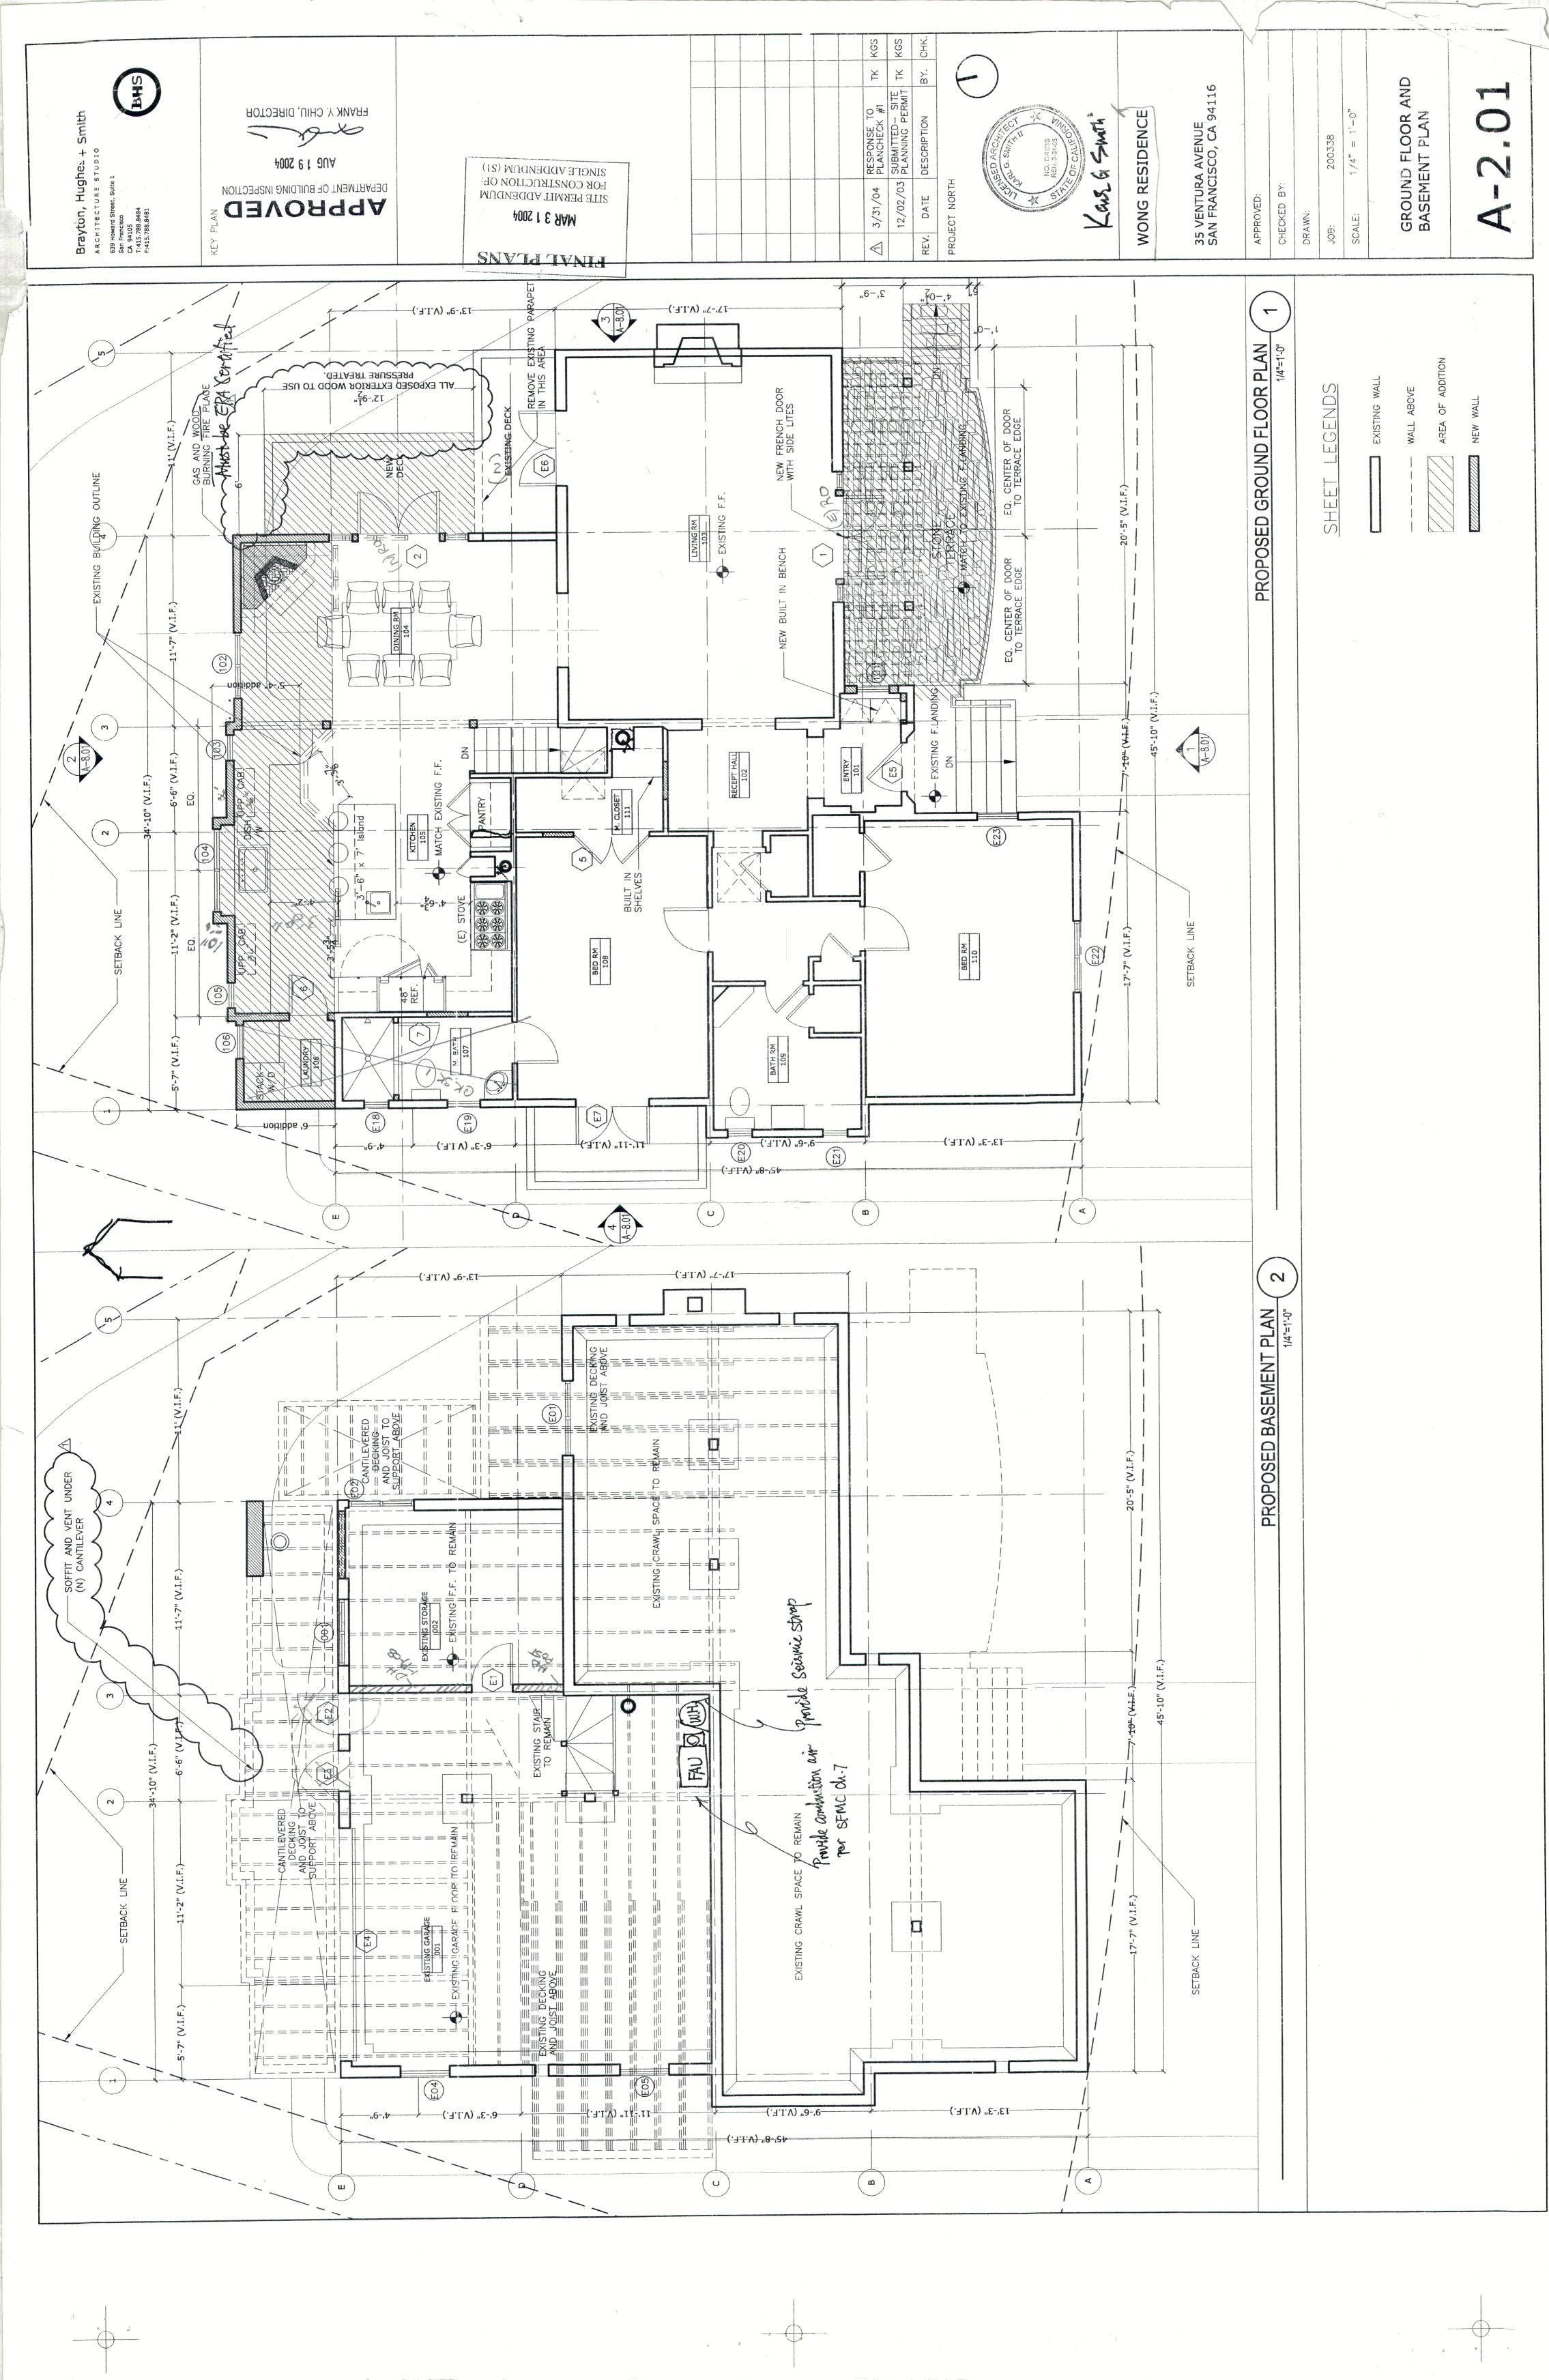

It is not the role of CEQA to punish unpermitted work. CEQA analysis does not give preference to permitted work versus unpermitted work; it considers only existing conditions. Regardless, **the work here was permitted**. Plans from 2003, attached hereto at Exhibit H, clearly show the addition of the portico to the front entry – the most impactful of the allegedly unpermitted alterations. The corresponding permit, attached hereto as Exhibit I, shows that the Planning

Department approved of the issuance of the permit "per plans". The addition of the portico was indeed permitted and approved by the Planning Department (among other changes to the street-facing side of the Subject Property).

#### Exhibits:

H) Plans associated to Permit #200312031546 (excerpts from complete plan set)

I) Permit #200312031546

<sup>&</sup>lt;sup>2</sup> All properties within Forest Hill are also subject to the Forest Hills CC&Rs, clearly requiring compliance of further Architectural Design review. Appellants are aware of these restrictions; Tom Rocca is the currently the Pr3esident of the Forest Hills Homeowners' Association.

# -- EXHIBIT H --

COPY STRUCTURAL CALCULATION FOR: ADDITION 35 VENTURA AVENUE SAN FRANCISCO, CA STRUCTURAL ENGINEERS 2451 HARRISON STREET SAN FRANCISCO, CA 94110 Phone (415) 642-7722 - Fax (415) 642-7590 A REVISION: July 4,2004 APPLICATION# 12003/12/03/1 ADDITIONAL PGS: 36 4-37 S & U.JOB#: 5329 DATE: July 6, 2004 PAGES: 37 Accord July 187004 100 HONAL PGT 38