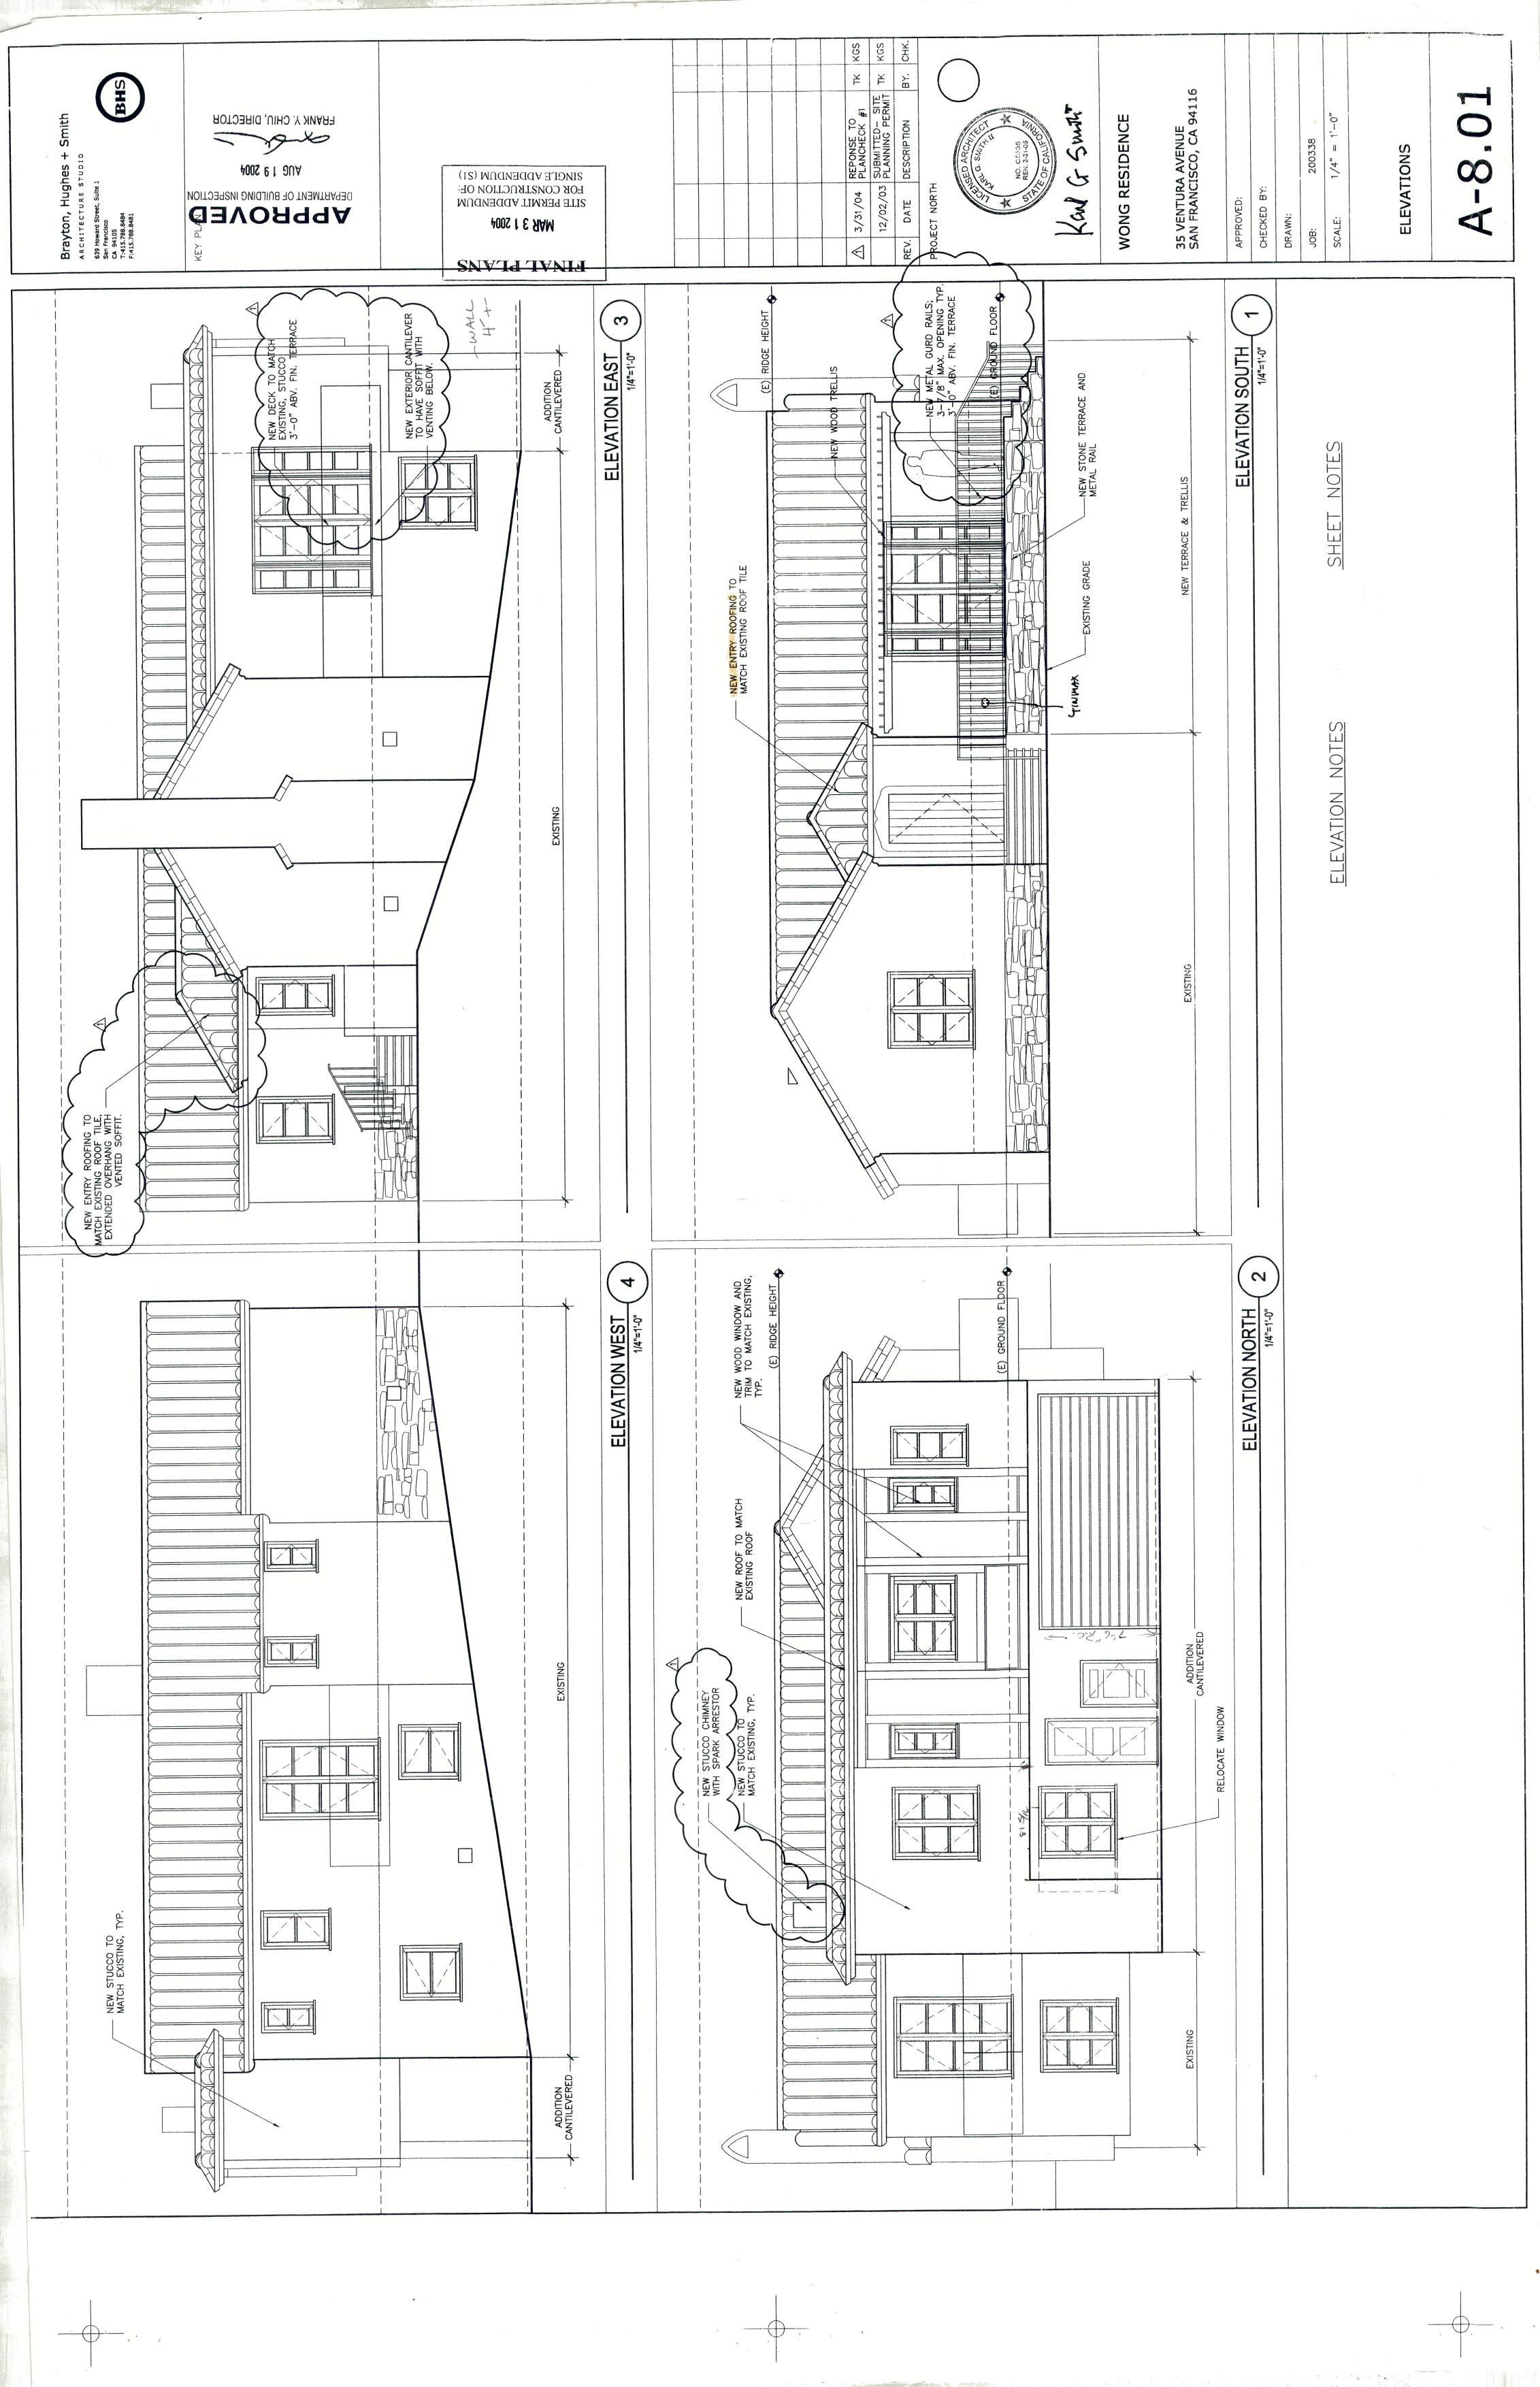

It is not the role of CEQA to punish unpermitted work. CEQA analysis does not give preference to permitted work versus unpermitted work; it considers only existing conditions. Regardless, **the work here was permitted**. Plans from 2003, attached hereto at Exhibit H, clearly show the addition of the portico to the front entry – the most impactful of the allegedly unpermitted alterations. The corresponding permit, attached hereto as Exhibit I, shows that the Planning

#### Exhibits:

H) Plans associated to Permit #200312031546 (excerpts from complete plan set)

I) Permit #200312031546

<sup>&</sup>lt;sup>2</sup> All properties within Forest Hill are also subject to the Forest Hills CC&Rs, clearly requiring compliance of further Architectural Design review. Appellants are aware of these restrictions; Tom Rocca is the currently the Pr3esident of the Forest Hills Homeowners' Association.

# -- EXHIBIT H --

COPY STRUCTURAL CALCULATION FOR: ADDITION 35 VENTURA AVENUE SAN FRANCISCO, CA STRUCTURAL ENGINEERS 2451 HARRISON STREET SAN FRANCISCO, CA 94110 Phone (415) 642-7722 - Fax (415) 642-7590 A REVISION: July 4,2004 APPLICATION# 12003/12/03/1 ADDITIONAL PGS: 36 4-37 S & U.JOB#: 5329 DATE: July 6, 2004 PAGES: 37 Accord July 187004 100 HONAL PGT 38