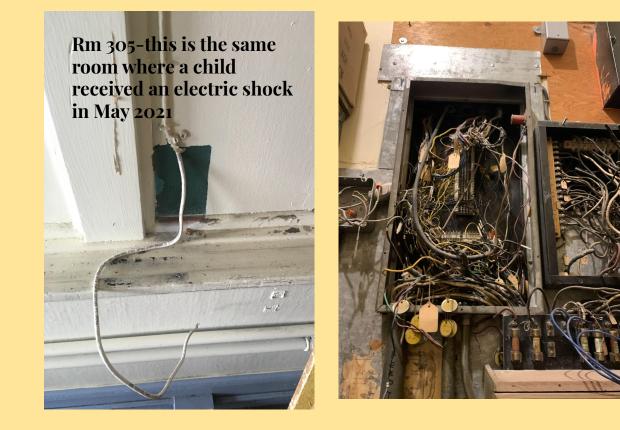

### Safety & Facility Issues at Buena Vista Horace Mann Aftermath of a student receiving electric shock

### Safety & Facility Issues at Buena Vista Horace Mann Electrical and Wiring Hazards