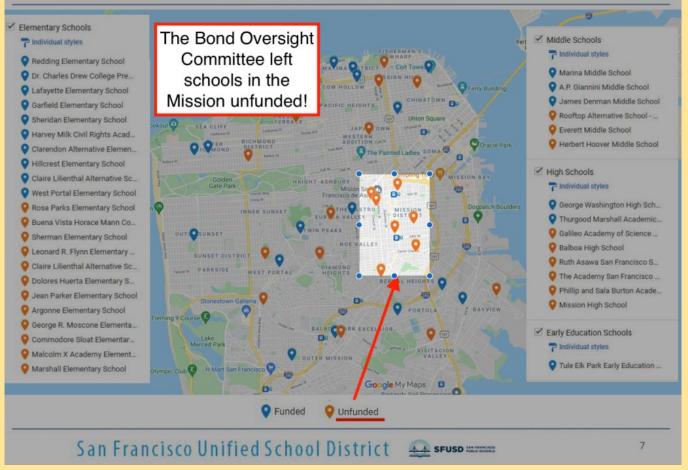

ta Horace Mann Leaking Roofs and Falling Tiles



On March 12, 2019, ceiling tiles, dirt, dust and debris fell on a teacher's desk and near students. Our ceilings are falling but the core issue is we need a new roof. You can see water damage through the new tiles.



# Safety & Facility Issues at Buena Vista Horace Mann

Play the 2 videos

## Safety & Facility Issues at Buena Vista Horace Mann Deteriorating Facilities Causing Injury



Last month, a 6th grader fell on this crack in PE and had to go to the emergency room to get 12 stitches.

#### Safety & Facility Issues at Buena Vista Horace Mann The school was not built for this many students





#### Safety & Facility Issues at Buena Vista Horace Mann General Water Damage, Mold, Disrepair



#### **Sites Identified for Modernization**



## What are we asking for?

1. A complete **renovation** of BVHM with funds allocated that either match or surpass the 2016 Prop A bond

2. Within thirty calendar days, an **inspection** by a non-SFUSD inspector of the BVHM campus for safety, utilities, wiring, seismic and environmental health code adherence. Any violation would need to be repaired immediately

3. Provide monthly **reports** to the BVHM community and the larger public on every aspect of the renovation process

By BVHM UBC and PTA