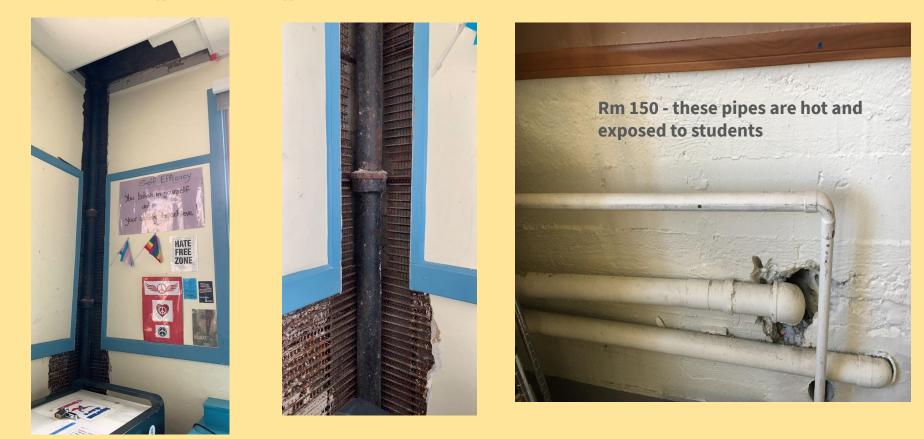

#### Safety & Facility Issues at Buena Vista Horace Mann Old Exposed Pipes in Classrooms