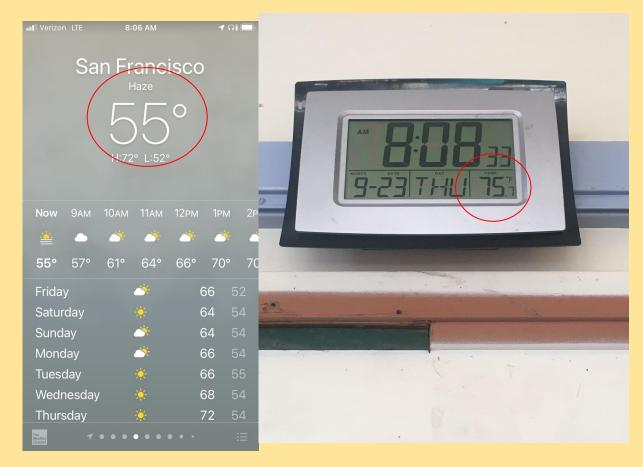

## Safety & Facility Issues at Buena Vista Horace Mann Heat - It is burning up!

The average temperature in Server Room is 90F and that heat travels in to the Computer Room

"My child's eczema has intensified since attending BVHM. The classrooms he has been are hot, stuffy & have made his learning even more difficult."

## Safety & Facility Issues at Buena Vista Horace Mann

"These pictures show the difference in the temperature outside and in my classroom, with windows open, and four fans on."

- Elementary School Teacher in Rm 305