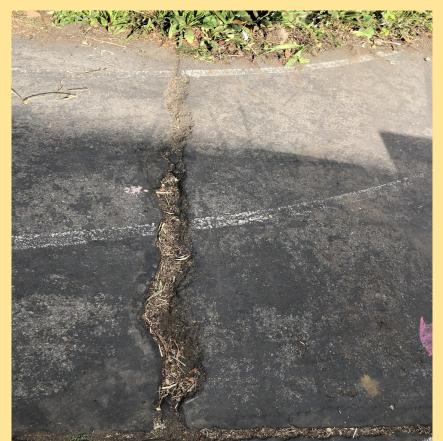

## Safety & Facility Issues at Buena Vista Horace Mann Deteriorating Facilities Causing Injury

Last month, a 6th grader fell on this crack in PE and had to go to the emergency room to get 12 stitches.