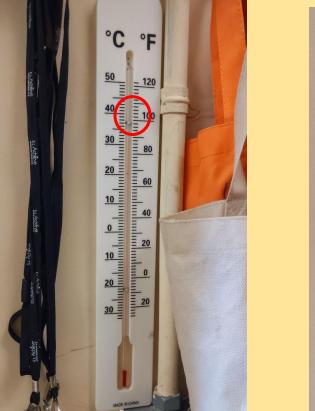

## Safety & Facility Issues at Buena Vista Horace Mann Heat - It is burning up!

The average temperature in Server Room is 90F and that heat travels in to the Computer Room

"My child's eczema has intensified since attending BVHM. The classrooms he has been are hot, stuffy & have made his learning even more difficult."

## Safety & Facility Issues at Buena Vista Horace Mann

"These pictures show the difference in the temperature outside and in my classroom, with windows open, and four fans on."

- Elementary School Teacher in Rm 305