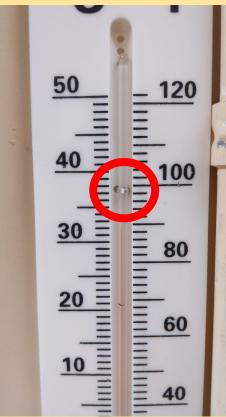

## Safety & Facility Issues at Buena Vista Horace Mann Heat - It is burning up!

The average temperature in Server Room is 90F and that heat travels in to the Computer Room

"My child's eczema has intensified since attending BVHM. The classrooms he has been are hot, stuffy & have made his learning even more difficult."

## Safety & Facility Issues at Buena Vista Horace Mann

"These pictures show the difference in the temperature outside and in my classroom, with windows open, and four fans on."

- Elementary School Teacher in Rm 305