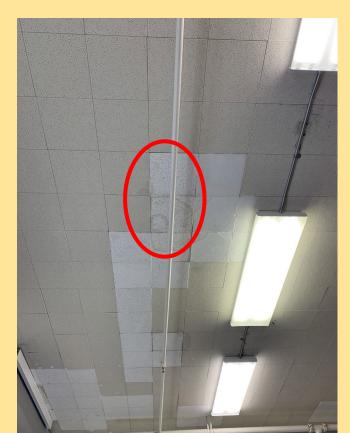

## Safety & Facility Issues at Buena Vista Horace Mann Leaking Roofs and Falling Tiles

On March 12, 2019, ceiling tiles, dirt, dust and debris fell on a teacher's desk and near students. Our ceilings are falling but the core issue is we need a new roof. You can see water damage through the new tiles.