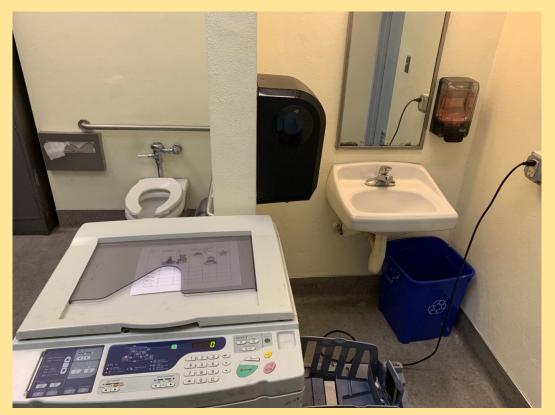

#### Safety & Facility Issues at Buena Vista Horace Mann Old Exposed Pipes in Classrooms