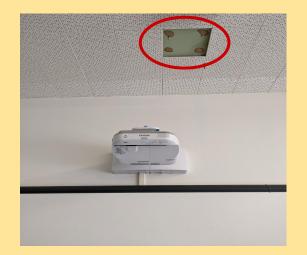

## Safety & Facility Issues at Buena Vista Horace Mann Leaking Roofs and Falling Tiles

On March 12, 2019, ceiling tiles, dirt, dust and debris fell on a teacher's desk and near students. Our ceilings are falling but the core issue is we need a new roof. You can see water damage through the new tiles.