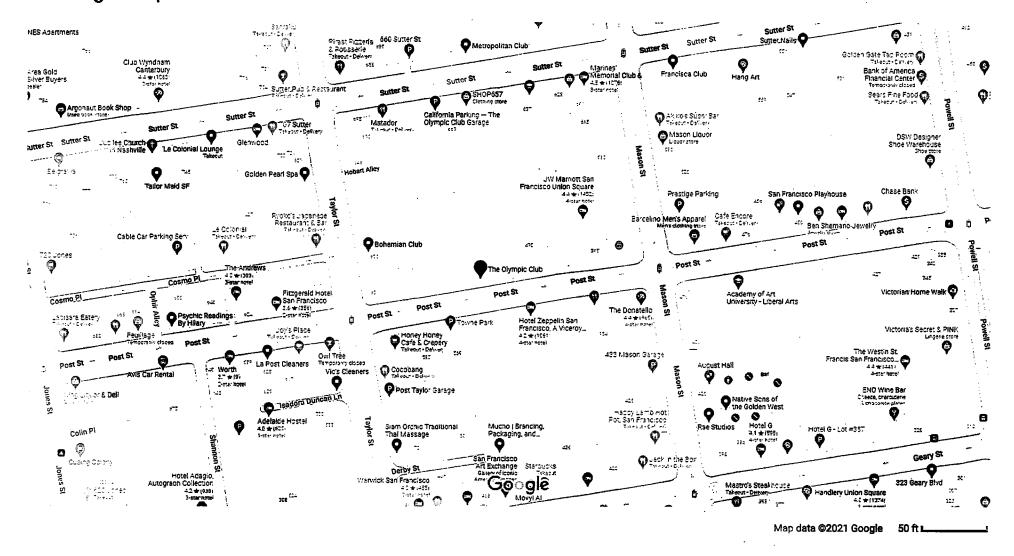

Subject:

P.C.N. Investigation Regarding:

THE OLYMPIC CLUB

DBA: THE OLYMPIC CLUB

524 Post St.

San Francisco, CA. 94102-1229

The Olympic Club has filed an application with the California Department of Alcoholic Beverage Control seeking a Type 21 (Special Off-Sale General) license to be located at 524 Post St. (located Mason St. and Taylor St.)

# Gogle Maps The Olympic Club