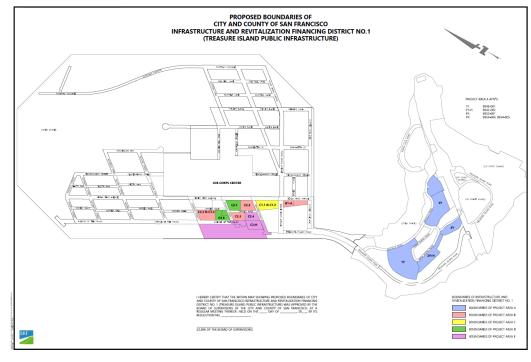

#### MAP OF THE TREASURE ISLAND IRFD (Proposed Amended)

#### The Treasure Island IRFD

On January 31, 2017, following a public hearing and landowner vote, the Board adopted Ordinance No. 21-17 forming the Treasure Island IRFD and adopting the Infrastructure Financing Plan (the "Adopted IFP"). The IRFD consists of five (5) Project Areas on Yerba Buena Island (Project Area A) and Treasure Island (Project Areas B, C, D and E) which represent the initial phases of development of the Project.