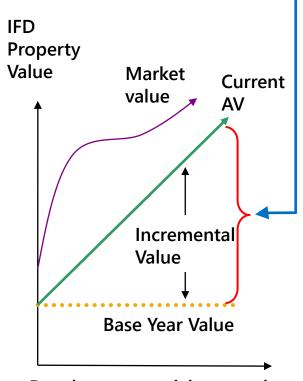

#### **REDEVELOPMENT 2.0**

- Pledge of incremental property taxes ("Tax Increment") within a specific and limited geographic area & sub-areas (the "District" & "Project Areas") to finance specific infrastructure and affordable housing costs related to the development in the District ("Project Costs"), similar to OCII
  - Affordable Housing as an eligible cost is specific to IRFDs, and not IFDs
- IRFD Tax Increment can be used for the repayment of bonds which finance Project Costs and/or direct funding of Project Costs on a "pay-as-you-go" basis ("Pay-go")
- Share of 1% property tax revenues of city, county or special district <u>that</u>
   <u>opts in</u>, schools are explicitly excluded
- No tax increment revenue until growth occurs; assessed values lag development activity
- Tax increment revenues decline if assessed values decline
- Typically, a very concentrated tax base at IRFD formation (limited landownership, allows for a landowner special election to legally form)

Potential revenues = participating taxing entities' % share of 1% of incremental value

Development activity over time