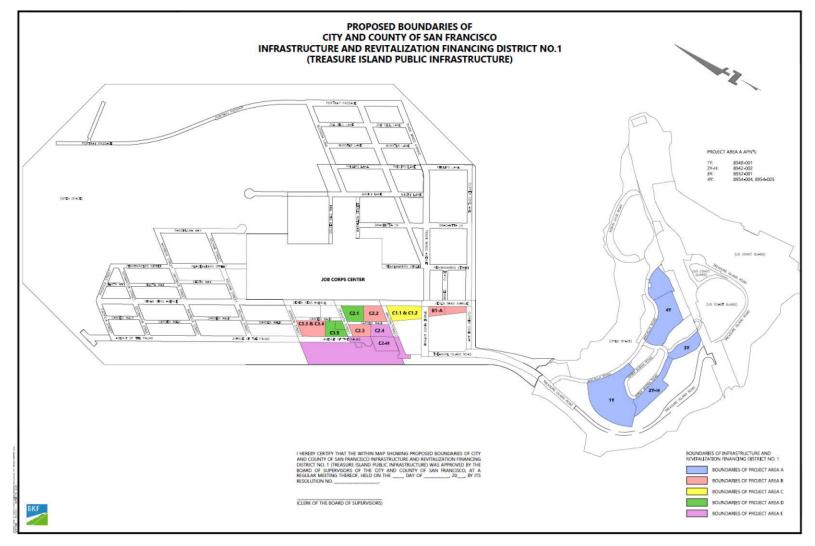

# Map of the Treasure Island IRFD (Proposed Amended)

#### The Treasure Island IRFD

On January 31, 2017, following a public hearing and landowner vote, the Board adopted Ordinance No. 21-17 forming the Treasure Island IRFD and adopting the Infrastructure Financing Plan (the "Adopted IFP"). The IRFD consists of five (5) Project Areas on Yerba Buena Island (Project Area A) and Treasure Island (Project Areas B, C, D and E) which represent the initial phases of development of the Project.