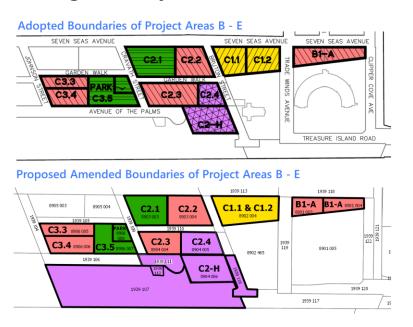

#### 1. Changes in Project Area Boundaries

This proposed amendment would revise the Project Area Boundaries to reflect their actual Assessor Parcels based on adjustments to the original development parcels which have occurred as additional tentative and final maps have been recorded since formation. These were relatively standard modifications for early stage development but have resulted in the shifting of property between certain Project Areas. In order to accurately calculate the tax increment commencements and distributions by Project Area, the legally defined boundaries of certain Project Areas need to be redefined in order to align Project Areas with actual Assessor parcels. These will ultimately be provided to the State Board of Equalization ("BOE") to create new Tax Rate Areas ("TRAs") for clear tracking of the tax increment over the 40 years that a given Project Area will exist.

In addition, the proposed amendment revising the Project Area Boundaries would add property into Project Area E, in order to preemptively capture a pending map recordation which would change the location of Development Parcel C2-H to adjust for easements. The property proposed to be added is owned by TIDA and would not otherwise be developed or included in a future Project Area. By adding these properties now, it prevents further amendments to the IFP and the need for a special election to do so in the future.