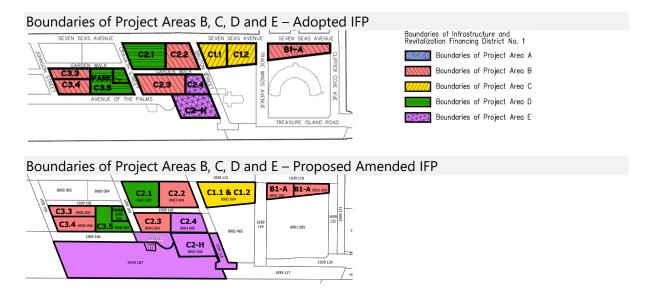

#### The Treasure Island IRFD

On January 31, 2017, following a public hearing and landowner vote, the Board adopted Ordinance No. 21-17 forming the Treasure Island IRFD and adopting the Infrastructure Financing Plan (the "Adopted IFP"). The IRFD consists of five (5) Project Areas on Yerba Buena Island (Project Area A) and Treasure Island (Project Areas B, C, D and E) which represent the initial phases of development of the Project.

#### 1. Changes in Project Area Boundaries

This proposed amendment would revise the Project Area Boundaries to reflect their actual Assessor Parcels based on adjustments to the original development parcels which have occurred as additional tentative and final maps have been recorded since formation. These were relatively standard modifications for early stage development but have resulted in the shifting of property between certain Project Areas. In order to accurately calculate the tax increment commencements and distributions by Project Area, the legally defined boundaries of certain Project Areas need to be redefined in order to align Project Areas with actual Assessor parcels. These will ultimately be provided to the State Board of Equalization ("BOE") to create new Tax Rate Areas ("TRAs") for clear tracking of the tax increment over the 40 years that a given Project Area will exist.

In addition, the proposed amendment revising the Project Area Boundaries would add property into Project Area E, in order to preemptively capture a pending map recordation which would change the location of Development Parcel C2-H to adjust for easements. The property proposed to be added is owned by TIDA and would not otherwise be developed or included in a future Project Area. By adding these properties now, it prevents further amendments to the IFP and the need for a special election to do so in the future.