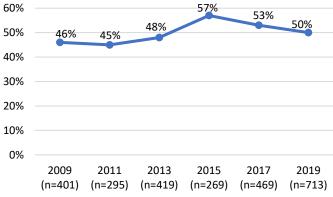

s Created by Charter, Ordinance, or Statute," Office of the City Attorney, https://www.sfcityattorney.org/wp-content/uploads/2016/01/Commission-List-08252017.pdf, (August 25, 2017).

#### Race and Ethnicity

- People of color are underrepresented on policy bodies compared to the population. Although people of color comprise 62% of San Francisco's population, just 50% of appointees identify as a race other than white.
- While the overall representation of people of color has increased between 2009 and 2019, as the Department collected data on more appointees, the representation of people of color has decreased over the last few years. The percentage of appointees of color decreased from 53% in 2017 to 49% in 2019.

# 10-Year Comparison of Representation of People of Color on Policy Bodies



Source: SF DOSW Data Collection & Analysis.

As found in previous reports, Latinx and Asian groups are underrepresented on San Francisco policy bodies compared to the population. Latinx individuals are 14% of the population but make up only 8% of appointees. Asian individuals are 31% of the population but make up only 18% of appointees.

#### Race and Ethnicity by Gender

- On the whole, women of color are 32% of the San Francisco population, and 28% of appointees. Although still below parity, 28% is a slight increase compared to 2017, which showed 27% women of color appointees.
- Meanwhile, men of color are underrepresented at 21% of appointees compared to 31% of the San Francisco population.

## 10-Year Comparison of Representation of Women of Color on Policy Bodies



- ➤ Both White w