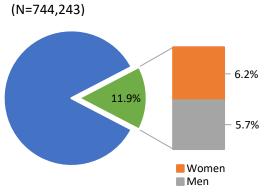

FURTHER MOVED, That the Board of Supervisors makes the following findings:

1. The membership of the Immigrant Rights Commission has a goal to be representative of the diversity of the City and County of San Francisco.