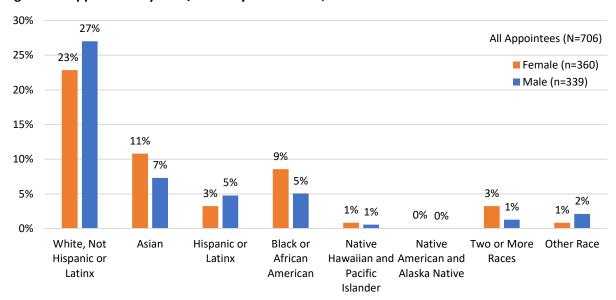

FURTHER MOVED, That the Board of Supervisors makes the following findings:

1. The membership of the Immigrant Rights Commission has a goal to be representative of the diversity of the City and County of San Francisco.