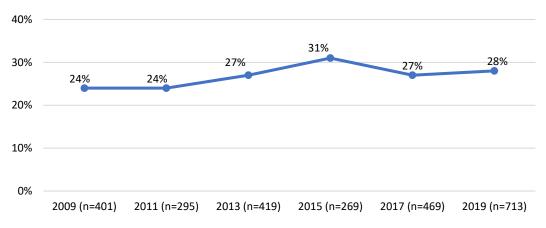

of color, and the Abatement Appeals Board has 14% appointees of color. The Urban Forestry and the Pedestrian Safety Advisory Committee have no people of color currently serving.

Figure 10: Advisory Bodies with the Highest and Lowest Percentage of People of Color, 2019



### C. Race and Ethnicity by Gender

White men and women are overrepresented on San Francisco policy bodies, while Asian and Latinx men and women are underrepresented. While women of color continue to be underrepresented at 28% compared to the San Francisco population of 32%, this is a slight increase from 2017 which showed 27% women of color. Meanwhile, men of color are 21% of appointees compared to 31% of the San Francisco population.

Figure 11: 10-Year Comparison of Representation of Women of Color on Policy Bodies



The following figures present the breakdown for appointees and the San Francisco population by race and ethnicity and gender. White men and women are overrepresented, holding 27% and 23% of appointments, respectively, compared to 20% and 17% of the population, respectively. Asian men and women are both greatly underrepresented with Asian women making up 11% of appointees compared to 17% of the population while Asian men comprise 7% of appointees and 15% of the population. Latinx men and women are also underrepresented, particularly Latinx women, who are 3% of appointees and 7% of the population, while Latinx men are 5% of appointees and 7% of the population. Black or African American men and women are well-represented with Black women comprising 9% of appointees and Black men comprising