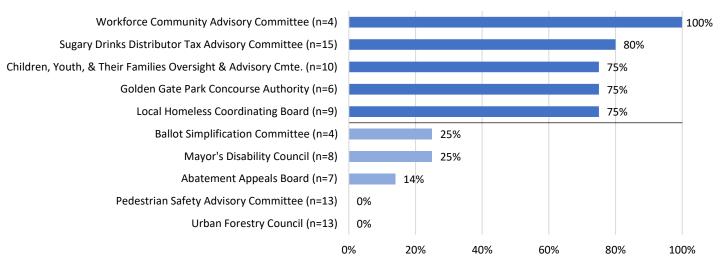

lable. All members of the Workforce Community Advisory Committee are people of color. People of color comprise 80% of the Sugary Drinks Distributor Tax Advisory Committee, and 75% of appointees on the Children, Youth and Their Families Oversight and Advisory Committee, the Golden Gate Park Concourse Authority, and the Local Homeless Coordinating Board. Out of the five Advisory Bodies with the lowest representation of people of color, the Ballot Simplification Committee and the Mayor's Disability Council have 25% appointees of color, and the Abatement Appeals Board has 14% appointees of color. The Urban Forestry and the Pedestrian Safety Advisory Committee have no people of color currently serving.

Figure 10: Advisory Bodies with the Highest and Lowest Percentage of People of Color, 2019



### C. Race and Ethnicity by Gender

White men and women are overrepresented on San Francisco policy bodies, while Asian and Latinx men and women are underrepresented. While women of color continue to be underrepresented at 28% compared to the San Francisco population of 32%, this is a slight increase from 2017 which showed 27% women of color. Meanwhile, men of color are 21% of appointees compared to 31% of the San Francisco population.

Figure 11: 10-Year Comparison of Representation of Women of Color on Policy Bodies



The following figures present the breakdown for appointees and the San Francisco population by race and ethnicity and gender. White men and women are overrepresented, holding 27% and 23% of appointments, respectively, compared to 20% and 17% of the population, respectiv