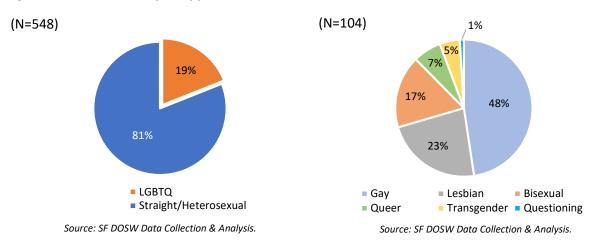

FURTHER MOVED, That the Board of Supervisors makes the following findings:

1. The membership of the Immigrant Rights Commission has a goal to be representative of the diversity of the City and County of San Francisco.