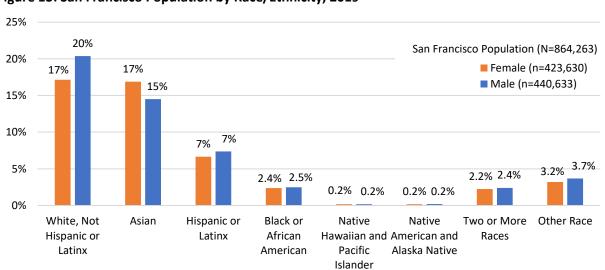

FURTHER MOVED, That the Board of Supervisors makes the following findings:

1. The membership of the Immigrant Rights Commission has a goal to be representative of the diversity of the City and County of San Francisco.