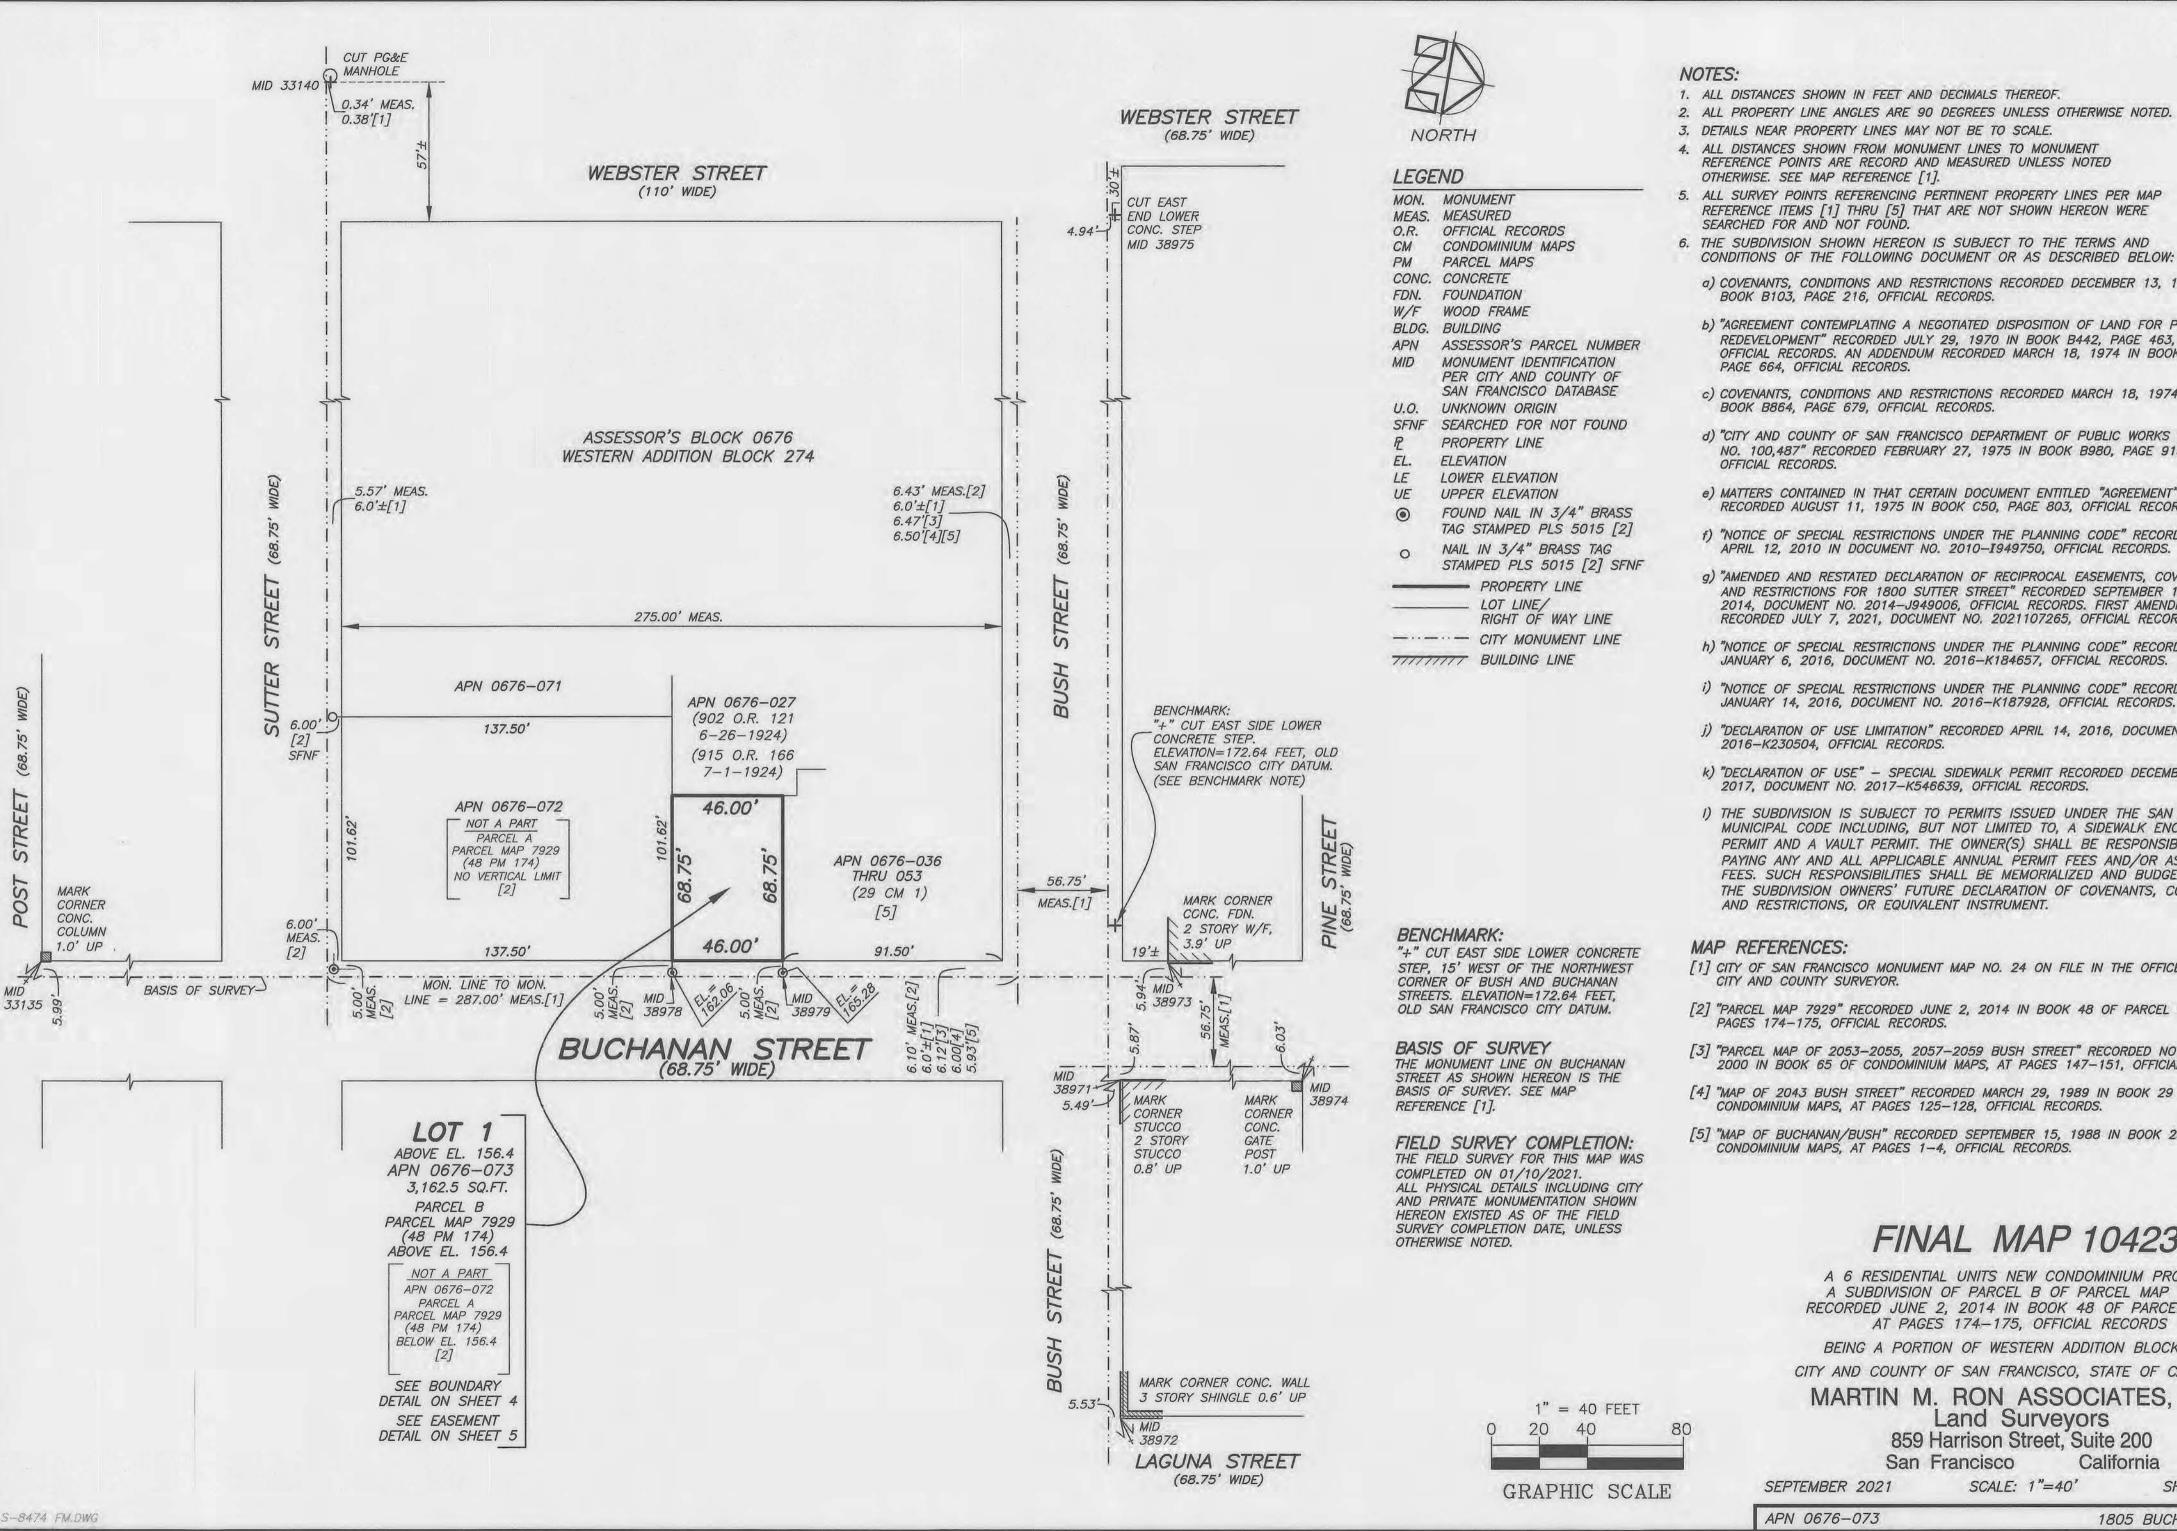

## FINAL MAP 10423

A 6 RESIDENTIAL UNITS NEW CONDOMINIUM PROJECT A SUBDIVISION OF PARCEL B OF PARCEL MAP 7929 RECORDED JUNE 2, 2014 IN BOOK 48 OF PARCEL MAPS, AT PAGES 174—175, OFFICIAL RECORDS

BEING A PORTION OF WESTERN ADDITION BLOCK 274

CITY AND COUNTY OF SAN FRANCISCO, STATE OF CALIFORNIA

MARTIN M. RON ASSOCIATES, INC.
Land Surveyors

859 Harrison Street, Suite 200 San Francisco California

SEPTEMBER 2021

SHEET 1 OF 5

APN 0676-073

1805 BUCHANAN STREET

MARTIN M. RON ASSOCIATES, INC. Land Surveyors 859 Harrison Street, Suite 200 San Francisco California

SEPTEMBER 2021

SHEET 2 OF 5

- 4. ALL DISTANCES SHOWN FROM MONUMENT LINES TO MONUMENT REFERENCE POINTS ARE RECORD AND MEASURED UNLESS NOTED
- 5. ALL SURVEY POINTS REFERENCING PERTINENT PROPERTY LINES PER MAP REFERENCE ITEMS [1] THRU [5] THAT ARE NOT SHOWN HEREON WERE
- 6. THE SUBDIVISION SHOWN HEREON IS SUBJECT TO THE TERMS AND
- a) COVENANTS, CONDITIONS AND RESTRICTIONS RECORDED DECEMBER 13, 1966 IN BOOK B103, PAGE 216, OFFICIAL RECORDS.
- b) "AGREEMENT CONTEMPLATING A NEGOTIATED DISPOSITION OF LAND FOR PRIVATE REDEVELOPMENT" RECORDED JULY 29, 1970 IN BOOK B442, PAGE 463, OFFICIAL RECORDS. AN ADDENDUM RECORDED MARCH 18, 1974 IN BOOK B864,
- c) COVENANTS, CONDITIONS AND RESTRICTIONS RECORDED MARCH 18, 1974 IN
- d) "CITY AND COUNTY OF SAN FRANCISCO DEPARTMENT OF PUBLIC WORKS ORDER NO. 100,487" RECORDED FEBRUARY 27, 1975 IN BOOK B980, PAGE 918,
- e) MATTERS CONTAINED IN THAT CERTAIN DOCUMENT ENTITLED "AGREEMENT" RECORDED AUGUST 11, 1975 IN BOOK C50, PAGE 803, OFFICIAL RECORDS.
- f) "NOTICE OF SPECIAL RESTRICTIONS UNDER THE PLANNING CODE" RECORDED APRIL 12, 2010 IN DOCUMENT NO. 2010-I949750, OFFICIAL RECORDS.
- g) "AMENDED AND RESTATED DECLARATION OF RECIPROCAL EASEMENTS, COVENANTS AND RESTRICTIONS FOR 1800 SUTTER STREET" RECORDED SEPTEMBER 12. 2014, DOCUMENT NO. 2014-J949006, OFFICIAL RECORDS. FIRST AMENDMENT RECORDED JULY 7, 2021, DOCUMENT NO. 2021107265, OFFICIAL RECORDS.
- h) "NOTICE OF SPECIAL RESTRICTIONS UNDER THE PLANNING CODE" RECORDED JANUARY 6, 2016, DOCUMENT NO. 2016-K184657, OFFICIAL RECORDS.
- i) "NOTICE OF SPECIAL RESTRICTIONS UNDER THE PLANNING CODE" RECORDED JANUARY 14, 2016, DOCUMENT NO. 2016-K187928, OFFICIAL RECORDS.
- j) "DECLARATION OF USE LIMITATION" RECORDED APRIL 14, 2016, DOCUMENT NO.
- k) "DECLARATION OF USE" SPECIAL SIDEWALK PERMIT RECORDED DECEMBER 8, 2017, DOCUMENT NO. 2017-K546639, OFFICIAL RECORDS.
- I) THE SUBDIVISION IS SUBJECT TO PERMITS ISSUED UNDER THE SAN FRANCISCO MUNICIPAL CODE INCLUDING, BUT NOT LIMITED TO, A SIDEWALK ENCROACHMENT PERMIT AND A VAULT PERMIT. THE OWNER(S) SHALL BE RESPONSIBLE FOR PAYING ANY AND ALL APPLICABLE ANNUAL PERMIT FEES AND/OR ASSESSMENT FEES. SUCH RESPONSIBILITIES SHALL BE MEMORIALIZED AND BUDGETED FOR IN THE SUBDIVISION OWNERS' FUTURE DECLARATION OF COVENANTS, CONDITIONS,
- [1] CITY OF SAN FRANCISCO MONUMENT MAP NO. 24 ON FILE IN THE OFFICE OF THE
- [2] "PARCEL MAP 7929" RECORDED JUNE 2, 2014 IN BOOK 48 OF PARCEL MAPS, AT
- [3] "PARCEL MAP OF 2053-2055, 2057-2059 BUSH STREET" RECORDED NOVEMBER 20, 2000 IN BOOK 65 OF CONDOMINIUM MAPS, AT PAGES 147-151, OFFICIAL RECORDS.
- [4] "MAP OF 2043 BUSH STREET" RECORDED MARCH 29, 1989 IN BOOK 29 OF
- [5] "MAP OF BUCHANAN/BUSH" RECORDED SEPTEMBER 15, 1988 IN BOOK 29 OF CONDOMINIUM MAPS, AT PAGES 1-4, OFFICIAL RECORDS.