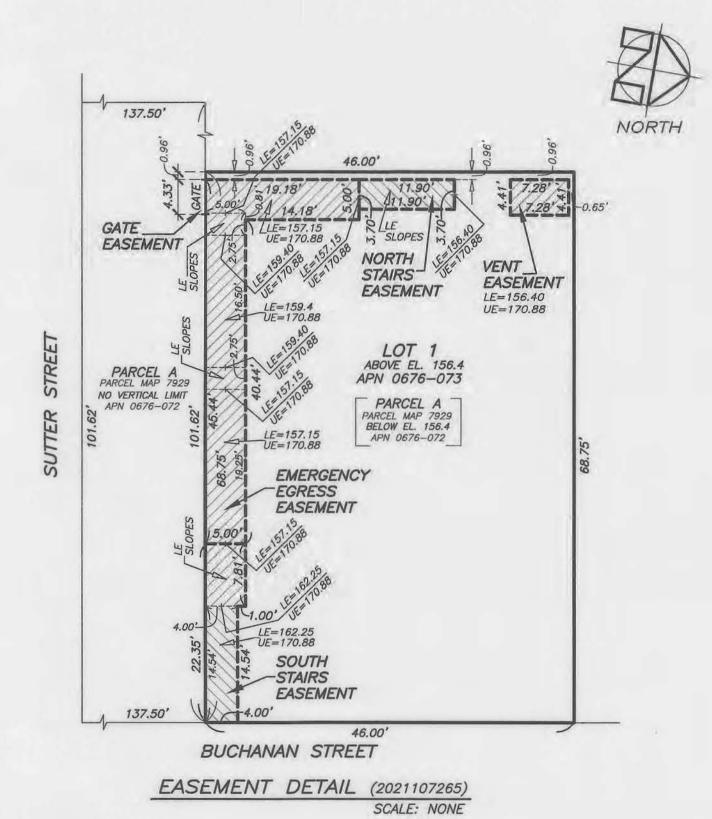

### VERTICAL SUBDIVISION

THIS SUBDIVISION OF LAND CONTAINS A VERTICAL SUBDIVISION OF AIRSPACE.
VERTCAL SUBDIVISIONS OFTEN NECESSITATE RECIPROCAL EASEMENT AGREEMENTS
SUCH AS BUT NOT LIMITED TO ACCESS, MAINTENANCE, UTILITIES, SUPPORT,
ENCROACHMENTS, EMERGENCY INGRESS AND EGRESS, PERMITTED USES, NO BUILD
ZONES, ENVIRONMENTAL HAZARDS, ETC. SOME OF THESE REQUIREMENTS MAY HAVE
A PUBLIC NATURE TO WHICH THE CITY AND COUNTY OF SAN FRANCISCO IS OR
SHOULD BE A BENEFICIARY. THESE ARE OFTEN NOT OF A NATURE TO BE
DISCLOSED GRAPHICALLY ON A SURVEY MAP. USERS OF THIS MAP ARE THEREFORE
ADVISED TO CONSULT THEIR TITLE COMPANY AND LEGAL COUNSEL TO DETERMINE
WHETHER ADEQUATE PROVISIONS EXIST AND ARE SUFFICIENT AND ENFORCEABLE.

## FINAL MAP 10423

A 6 RESIDENTIAL UNITS NEW CONDOMINIUM PROJECT A SUBDIVISION OF PARCEL B OF PARCEL MAP 7929 RECORDED JUNE 2, 2014 IN BOOK 48 OF PARCEL MAPS, AT PAGES 174-175, OFFICIAL RECORDS

BEING A PORTION OF WESTERN ADDITION BLOCK 274

CITY AND COUNTY OF SAN FRANCISCO, STATE OF CALIFORNIA

MARTIN M. RON ASSOCIATES, INC. Land Surveyors 859 Harrison Street, Suite 200 San Francisco California

SEPTEMBER 2021

SHEET 5 OF 5