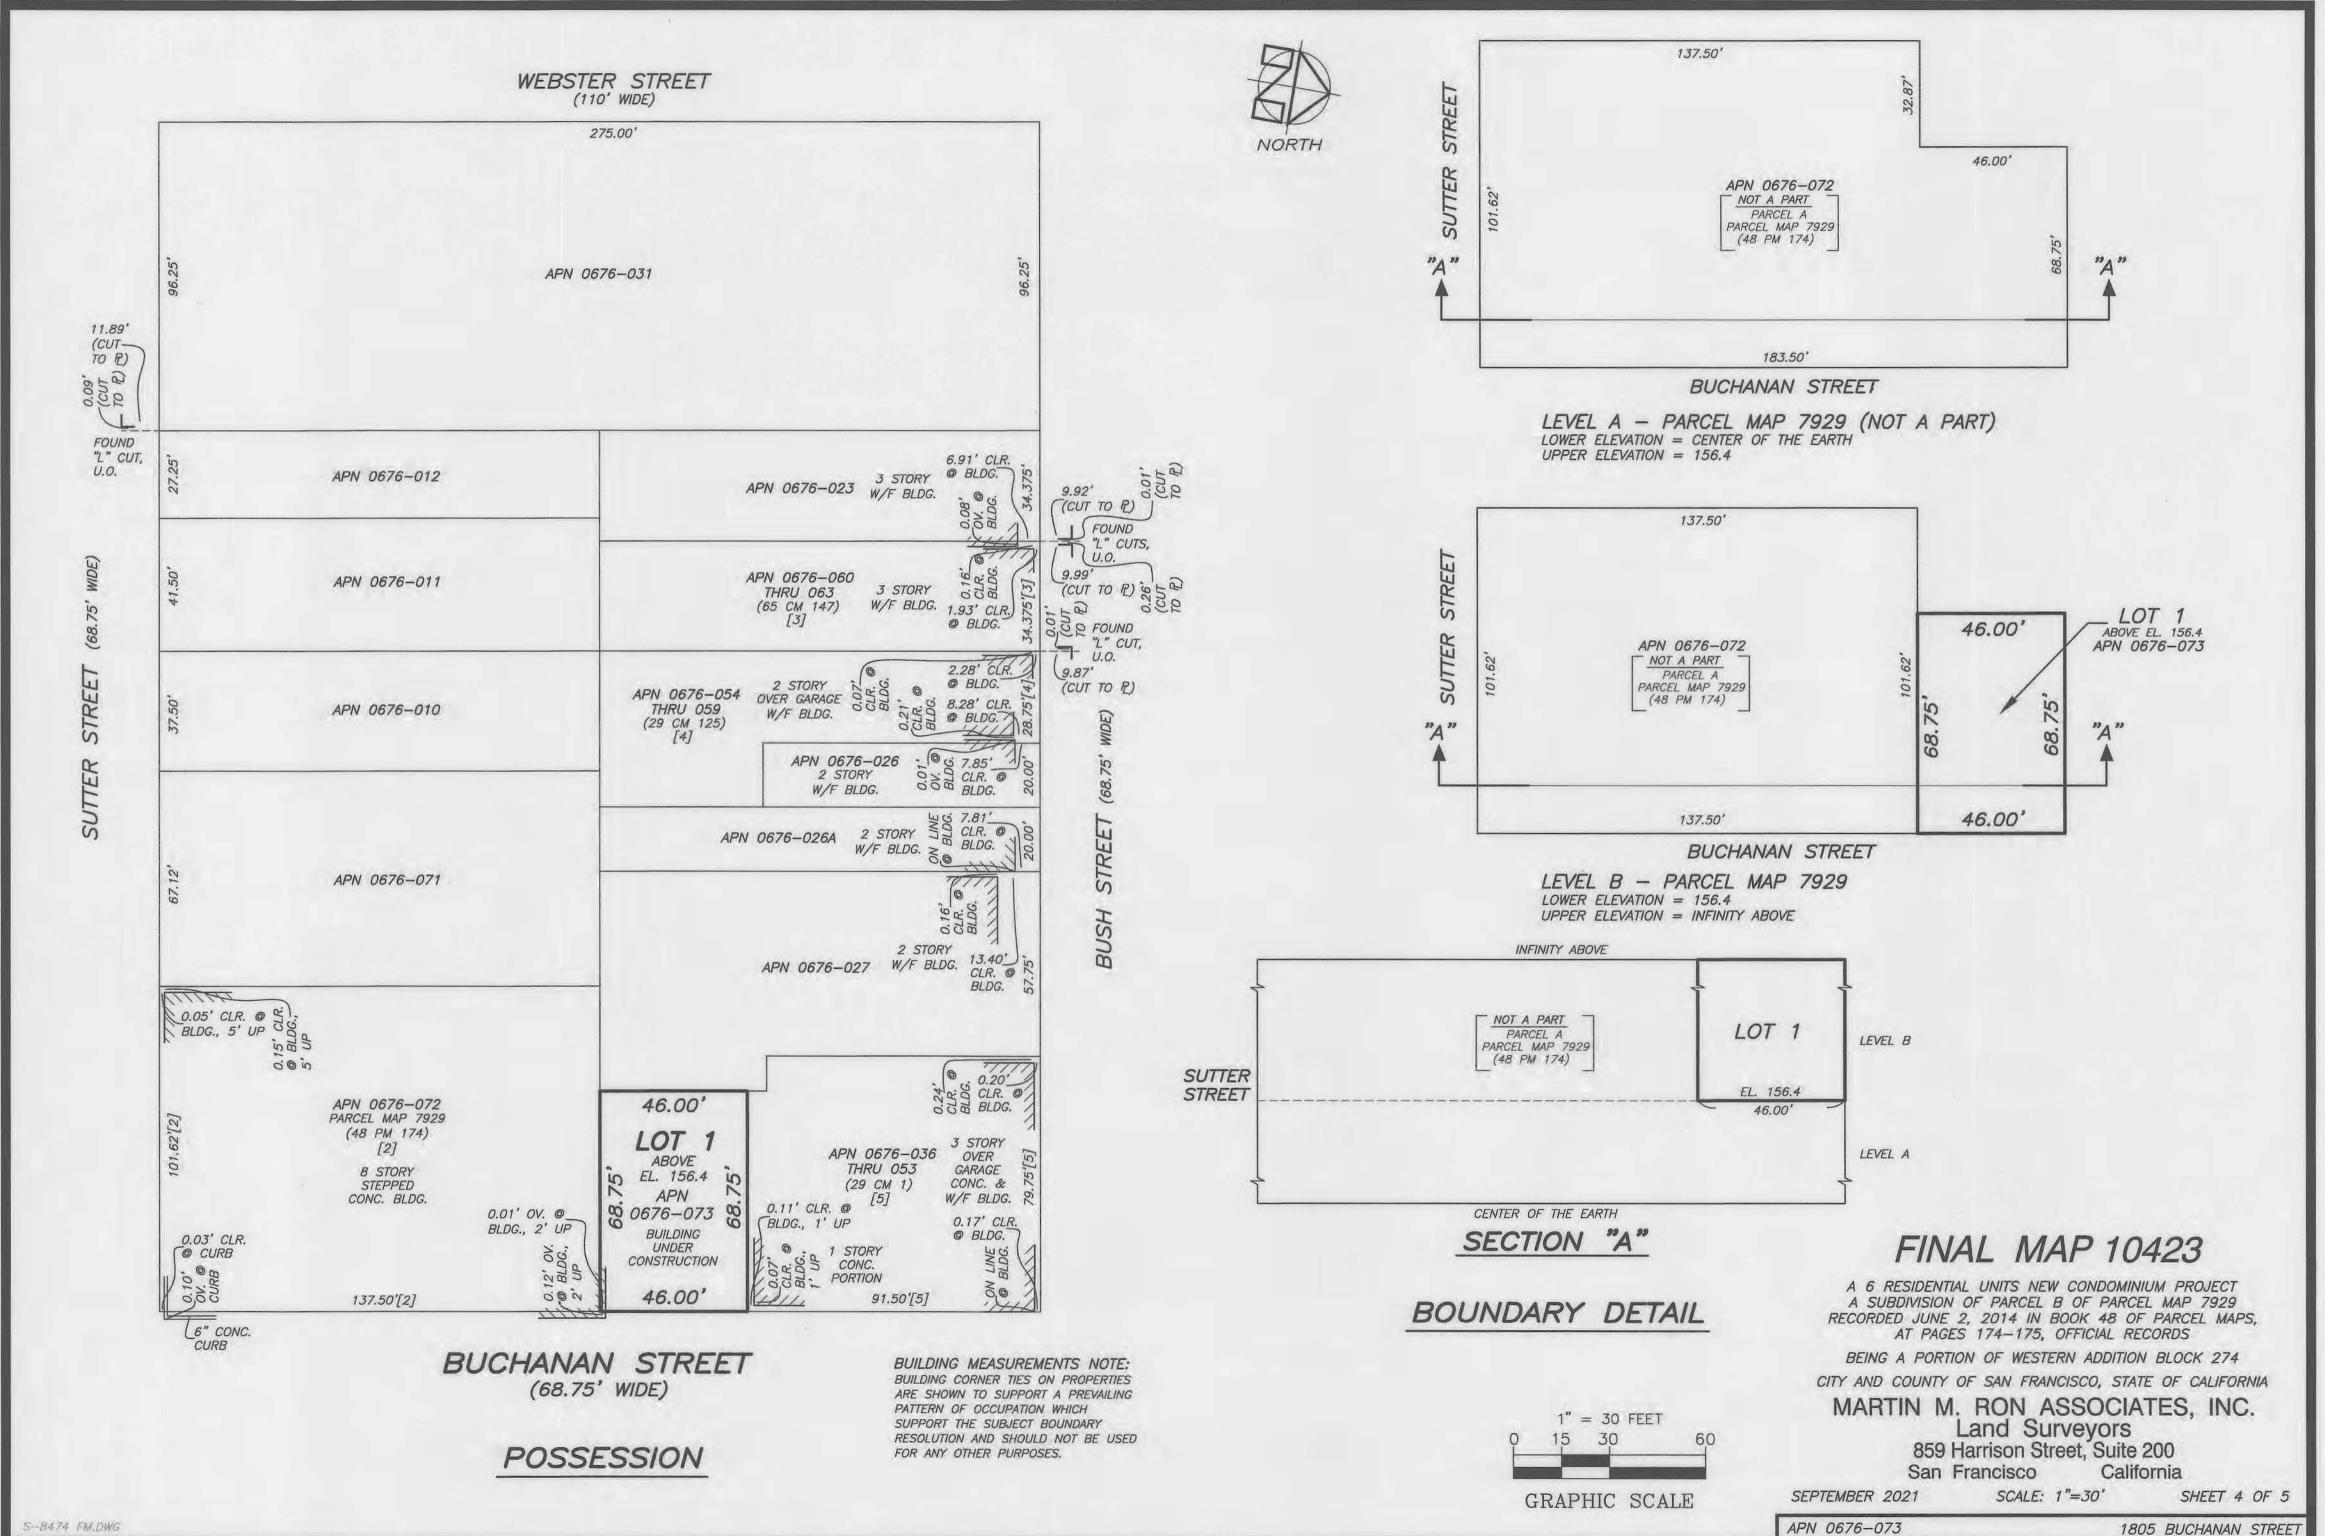

### FINAL MAP 10423

A 6 RESIDENTIAL UNITS NEW CONDOMINIUM PROJECT A SUBDIVISION OF PARCEL B OF PARCEL MAP 7929 RECORDED JUNE 2, 2014 IN BOOK 48 OF PARCEL MAPS, AT PAGES 174-175, OFFICIAL RECORDS

BEING A PORTION OF WESTERN ADDITION BLOCK 274 CITY AND COUNTY OF SAN FRANCISCO, STATE OF CALIFORNIA

MARTIN M. RON ASSOCIATES, INC. Land Surveyors 859 Harrison Street, Suite 200 San Francisco California

SEPTEMBER 2021

SHEET 2 OF 5

- 4. ALL DISTANCES SHOWN FROM MONUMENT LINES TO MONUMENT REFERENCE POINTS ARE RECORD AND MEASURED UNLESS NOTED
- 5. ALL SURVEY POINTS REFERENCING PERTINENT PROPERTY LINES PER MAP REFERENCE ITEMS [1] THRU [5] THAT ARE NOT SHOWN HEREON WERE
- 6. THE SUBDIVISION SHOWN HEREON IS SUBJECT TO THE TERMS AND
- a) COVENANTS, CONDITIONS AND RESTRICTIONS RECORDED DECEMBER 13, 1966 IN BOOK B103, PAGE 216, OFFICIAL RECORDS.
- b) "AGREEMENT CONTEMPLATING A NEGOTIATED DISPOSITION OF LAND FOR PRIVATE REDEVELOPMENT" RECORDED JULY 29, 1970 IN BOOK B442, PAGE 463, OFFICIAL RECORDS. AN ADDENDUM RECORDED MARCH 18, 1974 IN BOOK B864,
- c) COVENANTS, CONDITIONS AND RESTRICTIONS RECORDED MARCH 18, 1974 IN
- d) "CITY AND COUNTY OF SAN FRANCISCO DEPARTMENT OF PUBLIC WORKS ORDER NO. 100,487" RECORDED FEBRUARY 27, 1975 IN BOOK B980, PAGE 918,
- e) MATTERS CONTAINED IN THAT CERTAIN DOCUMENT ENTITLED "AGREEMENT" RECORDED AUGUST 11, 1975 IN BOOK C50, PAGE 803, OFFICIAL RECORDS.
- f) "NOTICE OF SPECIAL RESTRICTIONS UNDER THE PLANNING CODE" RECORDED APRIL 12, 2010 IN DOCUMENT NO. 2010-I949750, OFFICIAL RECORDS.
- g) "AMENDED AND RESTATED DECLARATION OF RECIPROCAL EASEMENTS, COVENANTS AND RESTRICTIONS FOR 1800 SUTTER STREET" RECORDED SEPTEMBER 12. 2014, DOCUMENT NO. 2014-J949006, OFFICIAL RECORDS. FIRST AMENDMENT RECORDED JULY 7, 2021, DOCUMENT NO. 2021107265, OFFICIAL RECORDS.
- h) "NOTICE OF SPECIAL RESTRICTIONS UNDER THE PLANNING CODE" RECORDED JANUARY 6, 2016, DOCUMENT NO. 2016-K184657, OFFICIAL RECORDS.
- i) "NOTICE OF SPECIAL RESTRICTIONS UNDER THE PLANNING CODE" RECORDED JANUARY 14, 2016, DOCUMENT NO. 2016-K187928, OFFICIAL RECORDS.
- j) "DECLARATION OF USE LIMITATION" RECORDED APRIL 14, 2016, DOCUMENT NO.
- k) "DECLARATION OF USE" SPECIAL SIDEWALK PERMIT RECORDED DECEMBER 8, 2017, DOCUMENT NO. 2017-K546639, OFFICIAL RECORDS.
- I) THE SUBDIVISION IS SUBJECT TO PERMITS ISSUED UNDER THE SAN FRANCISCO MUNICIPAL CODE INCLUDING, BUT NOT LIMITED TO, A SIDEWALK ENCROACHMENT PERMIT AND A VAULT PERMIT. THE OWNER(S) SHALL BE RESPONSIBLE FOR PAYING ANY AND ALL APPLICABLE ANNUAL PERMIT FEES AND/OR ASSESSMENT FEES. SUCH RESPONSIBILITIES SHALL BE MEMORIALIZED AND BUDGETED FOR IN THE SUBDIVISION OWNERS' FUTURE DECLARATION OF COVENANTS, CONDITIONS,
- [1] CITY OF SAN FRANCISCO MONUMENT MAP NO. 24 ON FILE IN THE OFFICE OF THE
- [2] "PARCEL MAP 7929" RECORDED JUNE 2, 2014 IN BOOK 48 OF PARCEL MAPS, AT
- [3] "PARCEL MAP OF 2053-2055, 2057-2059 BUSH STREET" RECORDED NOVEMBER 20, 2000 IN BOOK 65 OF CONDOMINIUM MAPS, AT PAGES 147-151, OFFICIAL RECORDS.
- [4] "MAP OF 2043 BUSH STREET" RECORDED MARCH 29, 1989 IN BOOK 29 OF
- [5] "MAP OF BUCHANAN/BUSH" RECORDED SEPTEMBER 15, 1988 IN BOOK 29 OF CONDOMINIUM MAPS, AT PAGES 1-4, OFFICIAL RECORDS.

CITY AND COUNTY OF SAN FRANCISCO, STATE OF CALIFORNIA

MARTIN M. RON ASSOCIATES, INC. Land Surveyors 859 Harrison Street, Suite 200 California

SCALE: 1"=40'

SHEET 3 OF 5

1805 BUCHANAN STREET

1805 BUCHANAN STREET