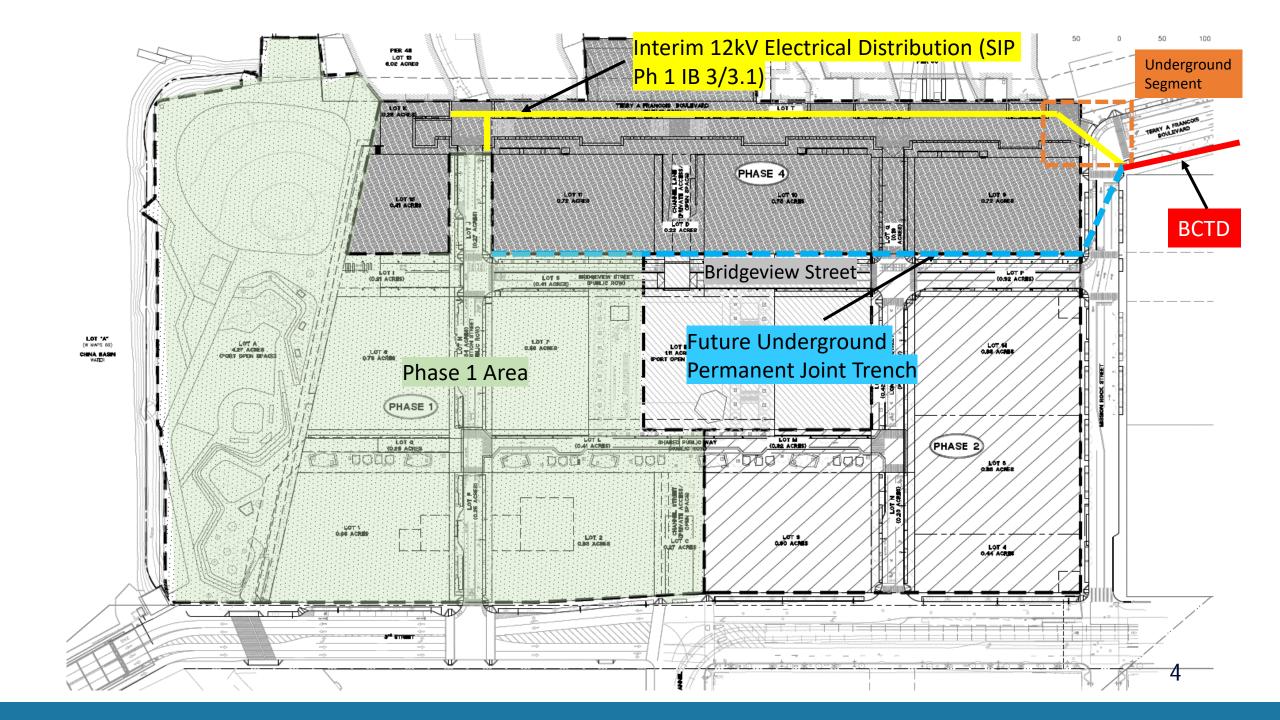

## Mission Rock 12kV Power Distribution Background

- "12kV Line" has been constructed by Developer, at Developer's cost, to connect SFPUC's Bay Corridor Transmission and Distribution ("BCTD") line to Phase 1 of the Mission Rock project
- 12kV Line currently provides construction power for trailers and three buildings currently under construction (fourth building to commence construction Q1 2022)
- 12kV Line will provide permanent power to the four Phase 1 buildings, streetlights and Port open space, which necessitates SFPUC ownership of the line
- After permanent power distribution infrastructure is installed in a future development phase, Developer is obligated to remove the 12-kV Line at Developer's cost

## **Acceptance Process**

- Mission Rock Phase 1 Public Improvement Agreement amended to include provisions regarding 12kV Line, including security for the completion of the improvements and warranties
- Developer completed 12kV Line improvements and requested Notice of Completion and Acceptance
- Exceptions to Subdivision Regulations approved by Public Works
  - Allows for temporary overhead line
  - Allows for acceptance of line prior to acceptance of other Phase 1 improvements
- Port and SFPUC entered into MOU to provide land rights for the 12kV Line
- Public Works, with concurrence from SFPUC, issued Notice of Completion for the 12kV Line
- Public Works, SFPUC and Port staff, recommend acceptance of the 12kV line