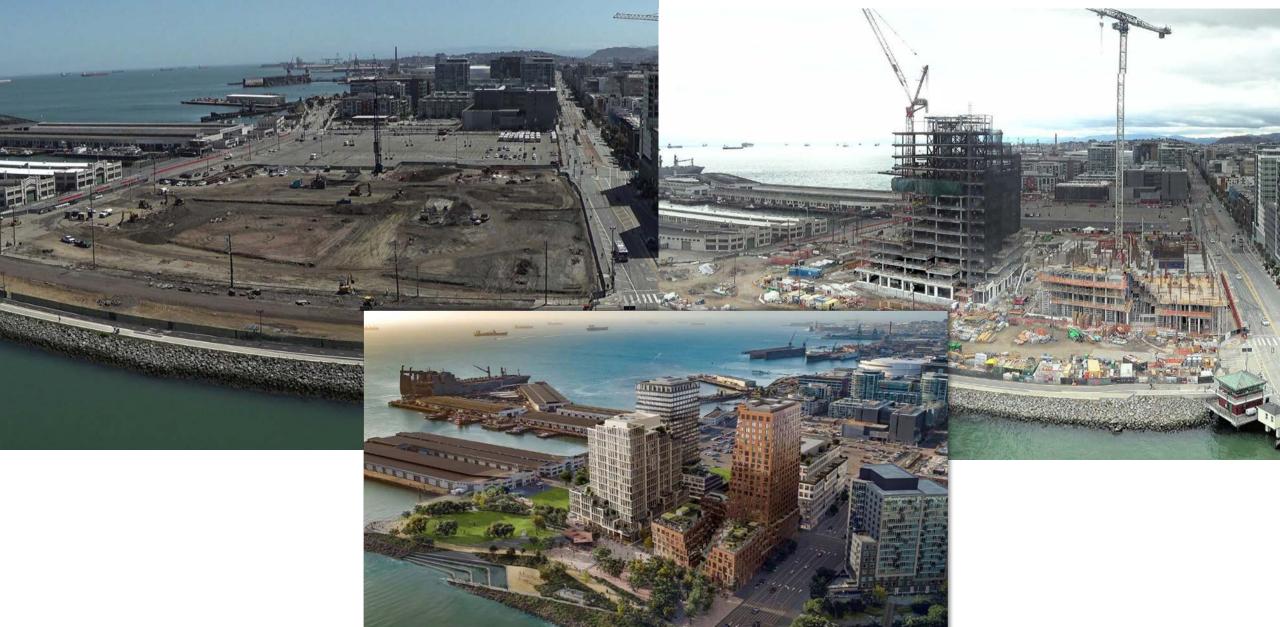

## Mission Rock 12kV Power Distribution Background

- "12kV Line" has been constructed by Developer, at Developer's cost, to connect SFPUC's Bay Corridor Transmission and Distribution ("BCTD") line to Phase 1 of the Mission Rock project
- 12kV Line currently provides construction power for trailers and three buildings currently under construction (fourth building to commence construction Q1 2022)
- 12kV Line will provide permanent power to the four Phase 1 buildings, streetlights and Port open space, which necessitates SFPUC ownership of the line
- After permanent power distribution infrastructure is installed in a future development phase, Developer is obligated to remove the 12-kV Line at Developer's cost

## **Acceptance Process**

- Mission Rock Phase 1 Public Improvement Agreement amended to include provisions regarding 12kV Line, including security for the completion of the improvements and warranties
- Developer completed 12kV Line improvements and requested Notice of Completion and Acceptance
- Exceptions to Subdivision Regulations approved by Public Works
  - Allows for temporary overhead line
  - Allows for acceptance of line prior to acceptance of other Phase 1 improvements
- Port and SFPUC entered into MOU to provide land rights for the 12kV Line
- Public Works, with concurrence from SFPUC, issued Notice of Completion for the 12kV Line
- Public Works, SFPUC and Port staff, recommend acceptance of the 12kV line