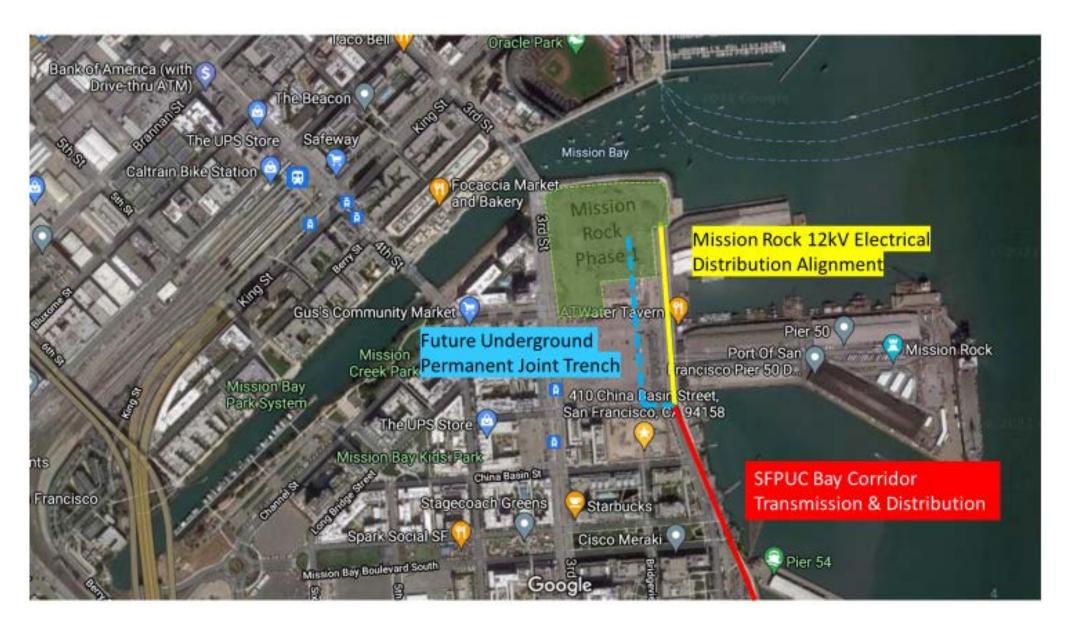

## Mission Rock 12kV Power Distribution Background

- "12kV Line" has been constructed by Developer, at Developer's cost, to connect SFPUC's Bay Corridor Transmission and Distribution ("BCTD") line to Phase 1 of the Mission Rock project
- 12kV Line currently provides construction power for trailers and three buildings currently under construction (fourth building to commence construction Q1 2022)
- 12kV Line will provide permanent power to the four Phase 1 buildings, streetlights and Port open space, which necessitates SFPUC ownership of the line
- After permanent power distribution infrastructure is installed in a future development phase, Developer is obligated to remove the 12-kV Line at Developer's cost

## **Acceptance Process**

- Mission Rock Phase 1 Public Improvement Agreement amended to include provisions regarding 12kV Line, including security for the completion of the improvements and warranties
- Developer completed 12kV Line improvements and requested Notice of Completion and Acceptance
- Exceptions to Subdivision Regulations approved by Public Works
  - Allows for temporary overhead line
  - Allows for acceptance of line prior to acceptance of other Phase 1 improvements
- Port and SFPUC entered into MOU to provide land rights for the 12kV Line
- Public Works, with concurrence from SFPUC, issued Notice of Completion for the 12kV Line
- Public Works, SFPUC and Port staff, recommend acceptance of the 12kV line